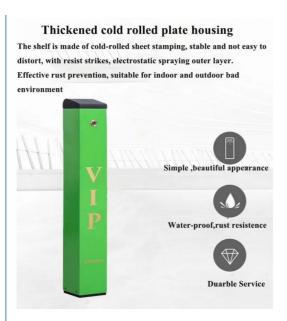

## Small Parking Lot Barrier Gate

Compact structure
Beautiful appearance
Easy installation
Small volume
Good heat dissipation
Large output torque

#### **Technical Parameters**

Size 110\*141\*821mm

Power supply DC24V

Open/close speed 3-6s

Working temperature

-30~60°C

Rated power

40-60W

## **Parameters**

Product style:ZYVIP barrier gate
Product core:DC brushless motor
Main board:DC Brushless control board
Boom Arm Length:round pole 1.5m
LED power:12v/10A

Housing Size:110\*141\*821mm
Output power:60w
Power supply:220v 50/60BZ
Environment temperature:-30~60°C
Operating manner:remote control, press key