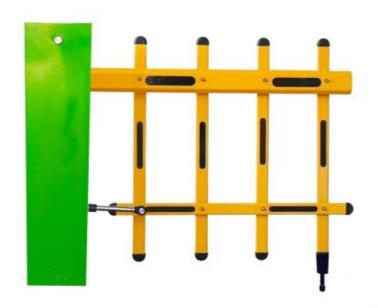

otection devices Optional;
- 5. It can be unattended

## Company Profile

## Small Parking Lot Barrier Gate



Compact structure
Beautiful appearance
Easy installation
Small volume
Good heat dissipation
Large output torque



#### **Technical Parameters**

Size 110\*141\*821mm

Power supply DC24V

Open/close speed 3-6s

Working temperature

-30~60°C

Rated power

40-60W

Humidity

90% no condensation

Remote control

distance

>=30m

Max boom length

2m



## **Parameters**



Product style:ZYVIP barrier gate
Product core:DC brushless motor
Main board:DC Brushless control board
Boom Arm Length:round pole 1.5m
LED power:12v/10A

Housing Size:110\*141\*821mm
Output power:60w
Power supply:220v 50/60BZ
Environment temperature:-30~60°C
Operating manner:remote control, press key





V I P















Packing & Delivery





To better ensure the safety of your goods, professional, environmentally friendly, convenient and efficient packaging services will be provided.

## Certification



















visit factory



Exhibition



FAQ1. who are we? We are based in Guangdong, China, start from 2010, sell to Africa(2.00%). There are total about 101-200 people in our office. 2. how can we guarantee quality? Always a pre-production sample before mass production; Always final Inspection before shipment; 3. what can you buy from us? boom barrier,DC motor,gate road motor,car park barrier 4. why should you buy from us not from other suppliers? We're the manufacturer of boom barrier mechanism in China more than 10 years. The current is more than 100 staffs and 3 factories. We has pr