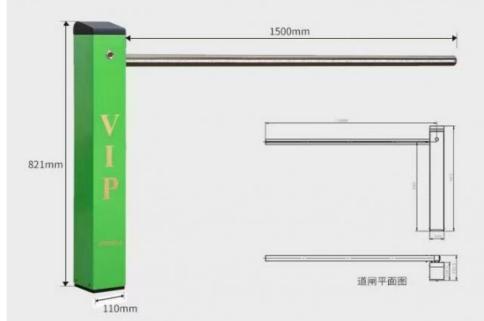

#### **Technical Parameters**

Size 110\*141\*821mm

Power supply DC24V

Open/close speed 3-6s

Working temperature

-30~60°C

Rated power

40-60W

Humidity

90% no condensation

Remote control

distance

>=30m

Max boom length

2m

## **Parameters**

Product style:ZYVIP barrier gate
Product core:DC brushless motor
Main board:DC Brushless control board
Boom Arm Length:round pole 1.5m
LED power:12v/10A

Housing Size:110\*141\*821mm
Output power:60w
Power supply:220v 50/60BZ
Environment temperature:-30~60°C
Operating manner:remote control, press key