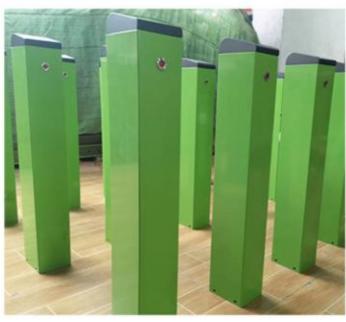

devices Optional;
- 5. It can be unattended

## Company Profile

## Small Parking Lot Barrier Gate



Compact structure
Beautiful appearance
Easy installation
Small volume
Good heat dissipation
Large output torque



#### **Technical Parameters**

Size 110\*141\*821mm

Power supply DC24V

Open/close speed 3-6s

Working temperature

-30~60°C

Rated power

40-60W

Humidity

90% no condensation

Remote control

distance

>=30m

Max boom length

2m



## **Parameters**



Product style:ZYVIP barrier gate
Product core:DC brushless motor
Main board:DC Brushless control board
Boom Arm Length:round pole 1.5m
LED power:12v/10A

Housing Size:110\*141\*821mm
Output power:60w
Power supply:220v 50/60BZ
Environment temperature:-30~60°C
Operating manner:remote control, press key





V I P















Packing & Delivery





To better ensure the safety of your goods, professional, environmentally friendly, convenient and efficient packaging services will be provided.

## Certification



















visit factory



Exhibition



FAQ1. who are we? We are based in Guangdong, China, start from 2010, sell to Africa(2.00%). There are total about 101-200 people in our office. 2. how can we guarantee quality? Always a pre-production sample before mass production; Always final Inspection before shipment; 3. what can you buy from us? boom barrier,DC motor,gate road motor,car park barrier 4. why should you buy from us not from other suppliers? We're the manufacturer of boom barrier mechanism in China more than 10 years. The current is more than 100 staffs and 3 factories. We has profession