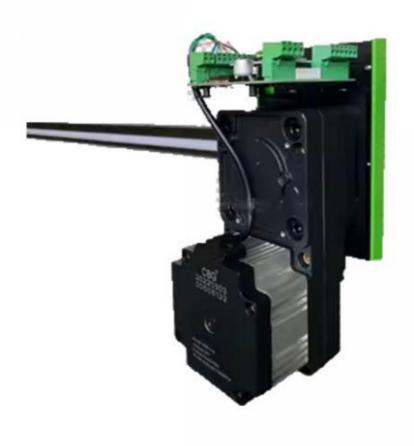

#### Function

- 1. When the power is off, you can lift the boom arm by hand
- 2. It has a variety of interfaces, which can be connected to parking management system, infrared, radar, etc
- 3. Unlimited bits, easy to debug
- 4. Delay automatic gate closing, ground sense / infrared /other external protection devices Optional;
- 5. It can be unattended

## **Parameters**

Product style:ZYVIP barrier gate
Product core:DC brushless motor
Main board:DC Brushless control board
Boom Arm Length:round pole 1.5m
LED power:12v/10A

Housing Size:110\*141\*821mm
Output power:60w
Power supply:220v 50/60BZ
Environment temperature:-30~60°C
Operating manner:remote control, press key