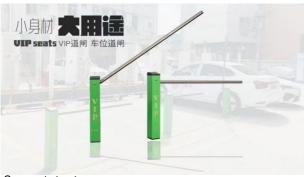

# Custom VIP Electronic Barrier Gate At Altitude 1000m With 2m Max Arm Length

# VIP Electronic Barrier Custom Barrier Gate At Altitude 1000m With 2m Max Arm Length

## Small Parking Lot Barrier Gate

Compact structure
Beautiful appearance
Easy installation
Small volume
Good heat dissipation
Large output torque