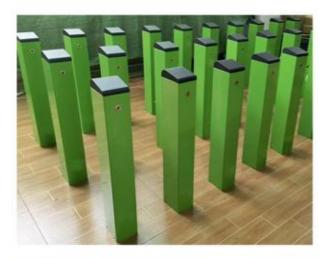

ection devices Optional;
- 5. It can be unattended

## Company Profile

## Small Parking Lot Barrier Gate



Compact structure
Beautiful appearance
Easy installation
Small volume
Good heat dissipation
Large output torque



#### **Technical Parameters**

Size 110\*141\*821mm

Power supply DC24V

Open/close speed 3-6s

Working temperature

-30~60°C

Rated power

40-60W

Humidity

90% no condensation

Remote control

distance

>=30m

Max boom length

2m



## **Parameters**



Product style:ZYVIP barrier gate
Product core:DC brushless motor
Main board:DC Brushless control board
Boom Arm Length:round pole 1.5m
LED power:12v/10A

Housing Size:110\*141\*821mm
Output power:60w
Power supply:220v 50/60BZ
Environment temperature:-30~60°C
Operating manner:remote control, press key





V I P















Packing & Delivery





To better ensure the safety of your goods, professional, environmentally friendly, convenient and efficient packaging services will be provided.

## Certification



















visit factory



Exhibition



FAQ1. who are we? We are based in Guangdong, China, start from 2010, sell to Africa(2.00%). There are total about 101-200 people in our office. 2. how can we guarantee quality? Always a pre-production sample before mass production; Always final Inspection before shipment; 3. what can you buy from us? boom barrier,DC motor,gate road motor,car park barrier 4. why should you buy from us not from other suppliers? We're the manufacturer of boom barrier mechanism in China more than 10 years. The current is more than 100 staffs and 3 factories. We has prof