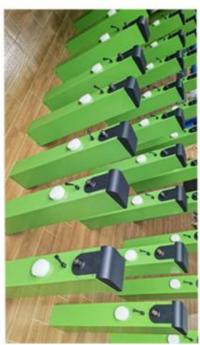

on devices Optional;
- 5. It can be unattended

## Company Profile

## Small Parking Lot Barrier Gate



Compact structure
Beautiful appearance
Easy installation
Small volume
Good heat dissipation
Large output torque



#### **Technical Parameters**

Size 110\*141\*821mm

Power supply DC24V

Open/close speed 3-6s

Working temperature

-30~60°C

Rated power

40-60W

Humidity

90% no condensation

Remote control

distance

>=30m

Max boom length

2m



## **Parameters**



Product style:ZYVIP barrier gate
Product core:DC brushless motor
Main board:DC Brushless control board
Boom Arm Length:round pole 1.5m
LED power:12v/10A

Housing Size:110\*141\*821mm
Output power:60w
Power supply:220v 50/60BZ
Environment temperature:-30~60°C
Operating manner:remote control, press key





V I P















Packing & Delivery





To better ensure the safety of your goods, professional, environmentally friendly, convenient and efficient packaging services will be provided.

## Certification



















visit factory



Exhibition



FAQ1. who are we? We are based in Guangdong, China, start from 2010, sell to Africa(2.00%). There are total about 101-200 people in our office. 2. how can we guarantee quality? Always a pre-production sample before mass production; Always final Inspection before shipment; 3. what can you buy from us? boom barrier,DC motor,gate road motor,car park barrier 4. why should you buy from us not from other suppliers? We're the manufacturer of boom barrier mechanism in China more than 10 years. The current is more than 100 staffs and 3 factories. We has professi