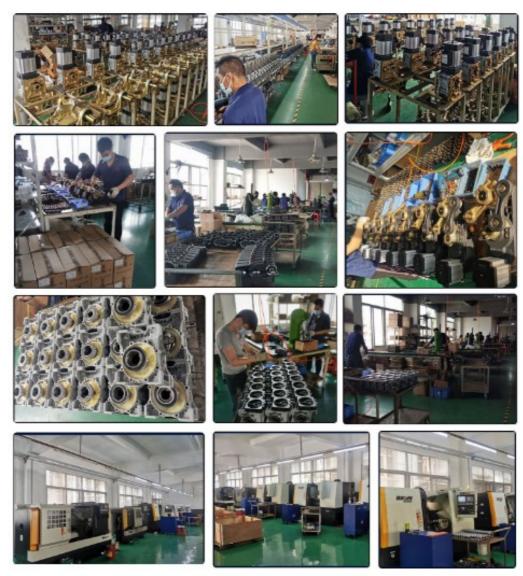

**Technical Parameters**

Size 110\*141\*821mm

Power supply DC24V

Open/close speed 3-6s

Working temperature

-30~60°C

Rated power

40-60W

Humidity

90% no condensation

Remote control

distance

>=30m

Max boom length

2m



## **Parameters**



Product style:ZYVIP barrier gate
Product core:DC brushless motor
Main board:DC Brushless control board
Boom Arm Length:round pole 1.5m
LED power:12v/10A

Housing Size:110\*141\*821mm
Output power:60w
Power supply:220v 50/60BZ
Environment temperature:-30~60°C
Operating manner:remote control, press key





V I P















Packing & Delivery





To better ensure the safety of your goods, professional, environmentally friendly, convenient and efficient packaging services will be provided.

## Certification



















visit factory



Exhibition



FAQ1. who are we? We are based in Guangdong, China, start from 2010, sell to Africa(2.00%). There are total about 101-200 people in our office. 2. how can we guarantee quality? Always a pre-production sample before mass production; Always final Inspection before shipment; 3. what can you buy from us? boom barrier,DC motor,gate road motor,car park barrier 4. why should you buy from us not from other suppliers? We're the manufacturer of boom barrier mechanism in China more than 10 years. The current is more than 100 staffs and 3 factories. We has professional equipment, assembly line production and quality assurance. We can customize according to customer needs. 5. what services can we provide? Accepted Delivery Terms: FOB,EXW Accepted Payment Currency:USD,EUR; Accepted Payme