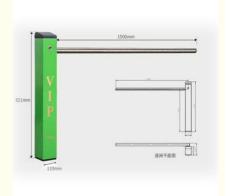

## **Product Specification**

Power Supply: DC 24VMax Arm Length: 2mPower: 60w

• Warranty: 1 Year Guarantee

Application: Parking Lot, Parking Barrier Gate, Car

Parking Barrier Gate

Working Environment: -30 ~ +60
Speed: 0.3-1.5s
Material: Aluminum Alloy

#### **Technical Parameters**

Size 110\*141\*821mm

Power supply DC24V

Open/close speed 3-6s

Working temperature

-30~60°C

Rated power

40-60W

Humidity

90% no condensation

Remote control

distance

>=30m

Max boom length

2m

## **Parameters**

Product style:ZYVIP barrier gate
Product core:DC brushless motor
Main board:DC Brushless control board
Boom Arm Length:round pole 1.5m
LED power:12v/10A

Housing Size:110\*141\*821mm
Output power:60w
Power supply:220v 50/60BZ
Environment temperature:-30~60°C
Operating manner:remote control, press key