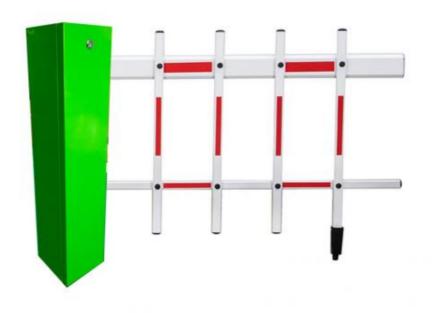

protection devices Optional;
- 5. It can be unattended

## Company Profile

## Small Parking Lot Barrier Gate



Compact structure
Beautiful appearance
Easy installation
Small volume
Good heat dissipation
Large output torque



#### **Technical Parameters**

Size 110\*141\*821mm

Power supply DC24V

Open/close speed 3-6s

Working temperature

-30~60°C

Rated power

40-60W

Humidity

90% no condensation

Remote control

distance

>=30m

Max boom length

2m



## **Parameters**



Product style:ZYVIP barrier gate
Product core:DC brushless motor
Main board:DC Brushless control board
Boom Arm Length:round pole 1.5m
LED power:12v/10A

Housing Size:110\*141\*821mm
Output power:60w
Power supply:220v 50/60BZ
Environment temperature:-30~60°C
Operating manner:remote control, press key





V I P















Packing & Delivery





To better ensure the safety of your goods, professional, environmentally friendly, convenient and efficient packaging services will be provided.

## Certification



















visit factory



Exhibition



FAQ1. who are we? We are based in Guangdong, China, start from 2010, sell to Africa(2.00%). There are total about 101-200 people in our office. 2. how can we guarantee quality? Always a pre-production sample before mass production; Always final Inspection before shipment; 3. what can you buy from us? boom barrier,DC motor,gate road motor,car park barrier 4. why should you buy from us not from other suppliers? We're the manufacturer of boom barrier mechanism in China more than 10 years. The current is more than 100 staffs and 3 factories. We has