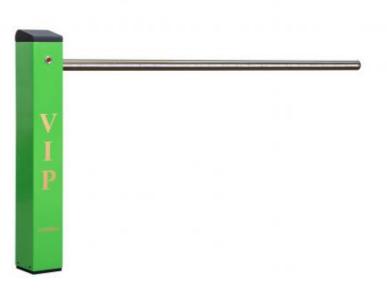

# Custom VIP Electronic Barrier Gate At Altitude 1000m With 2m Max Arm Length

# VIP Electronic Barrier Custom Barrier Gate At Altitude 1000m With 2m Max Arm Length

## **Product Specification**

Power Supply: DC 24VMax Arm Length: 2mPower: 60w

• Warranty: 1 Year Guarantee

Application: Parking Lot, Parking Barrier Gate, Car

Parking Barrier Gate

Working Environment: -30 ~ +60
Speed: 0.3-1.5s
Material: Aluminum Alloy

• Highlight: VIP Electronic Barrier Gate,

1000m Altitude Electronic Barrier Gate, 2m Arm Electronic Barrier Gate