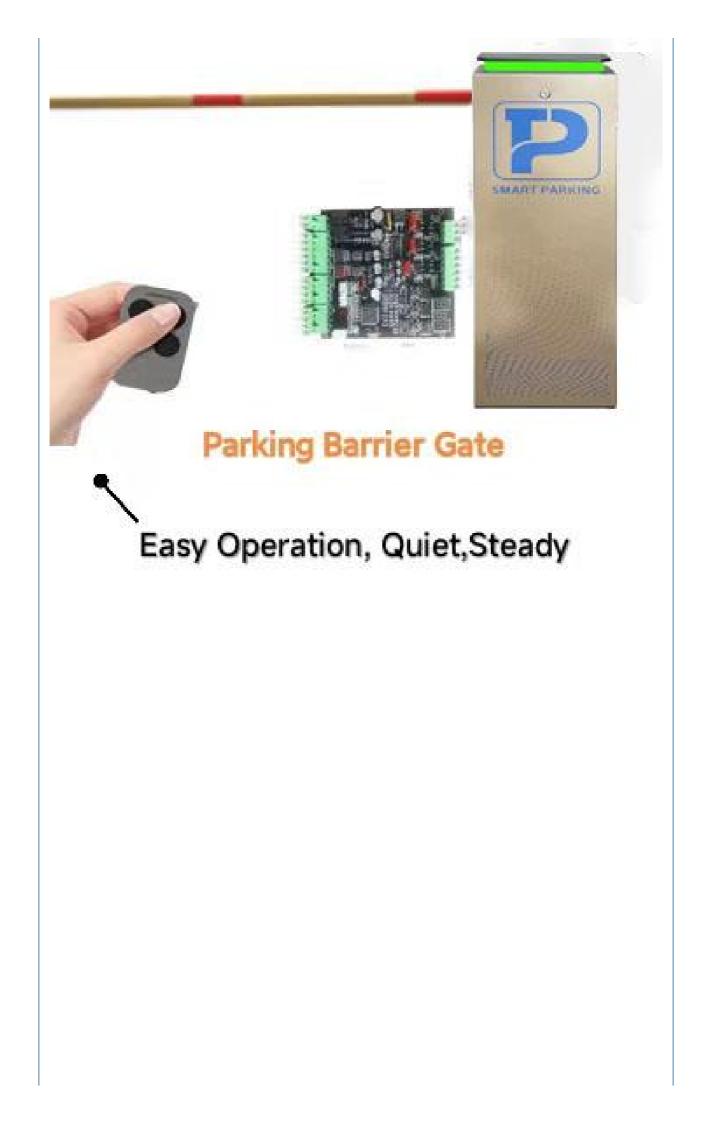

#### Overview

Automatic barrier can be operated in the following ways:

Remote control

Button

Loop detector

Radio frequency identification tag

As mentioned above, barrier with RFID tags make it more efficient. With the help of RFID tags, barrier gate become more secure and ensure the safety of the site is flawless.