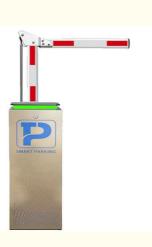

## Warehouse Parking Barrier Gate Fast Speed with 140W Power Supply

#### **Basic Information**

- Place of Origin:
- Guangdong, China • Brand Name:
- Model Number:
- Minimum Order Quantity:
- Price:
- CBG

-30-60°C

\$360.00/pieces 2-99 pieces

- 18B-ZY 2 pieces



#### **Product Specification**

- Working Temperature:
- Power Supply:
- Usage:
- Boom Barrier Length:
- Work Voltage:
- Feature:
- Operating Speed:
- Insulation Level:
- Operating Life:
- Warranty: • Highlight:

| Warehouse Parking Barrier Gate,<br>140W Parking Barrier Gate, |  |
|---------------------------------------------------------------|--|
| 2 Years                                                       |  |
| >5 Million                                                    |  |
| F                                                             |  |
| 0.3-6s(Depend On Arm Length)                                  |  |
| Waterproof                                                    |  |
| DC-24V                                                        |  |
| 1.5-6M