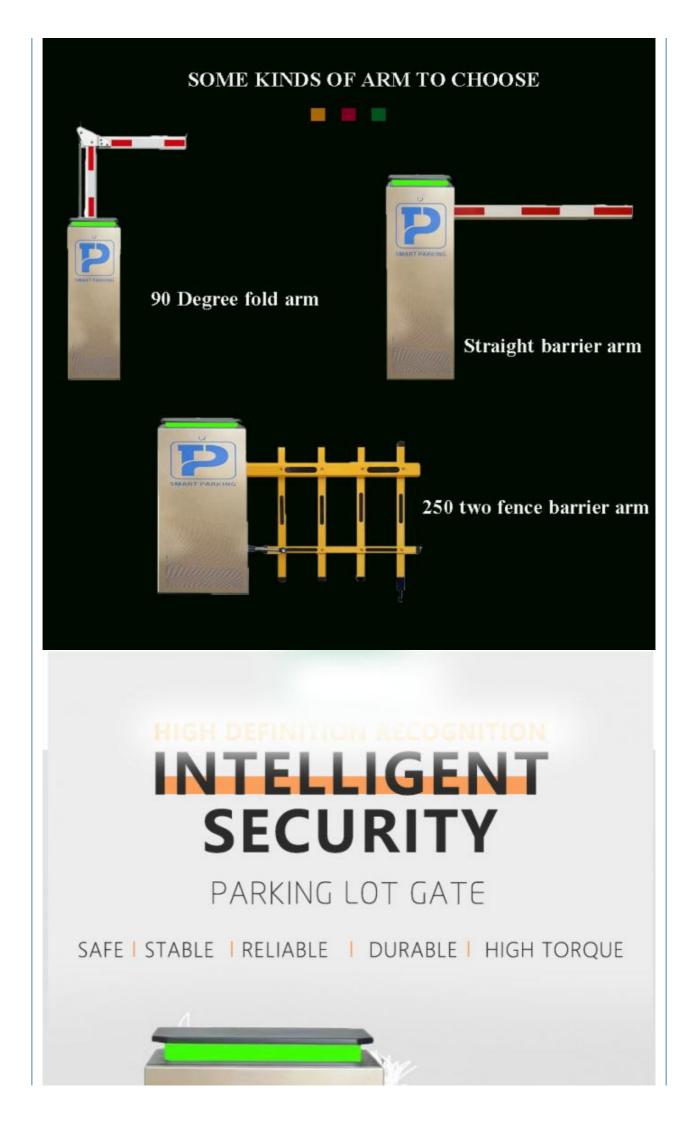

#### Product description

1.-The traffic barrier is widely used for the facilities of parking, traffic or toll system.

- 2.-Arms can be chosen from 1.5 meters to 6 meters.
- 3.-This type of barrier could match with direct boom( pole), fold boom Or fence boom..
- 4. When power off, we can lift up the boom arm by hand directly
- 5.-All the process is soft without any noise and shaking.
- 6.-Housing color: yellow,red ,blue,black,white (optional)
- 8.-Boom arm direction can be chosen leftward to rightward.
- 8.-Auto warming up, suitable for cold environment.