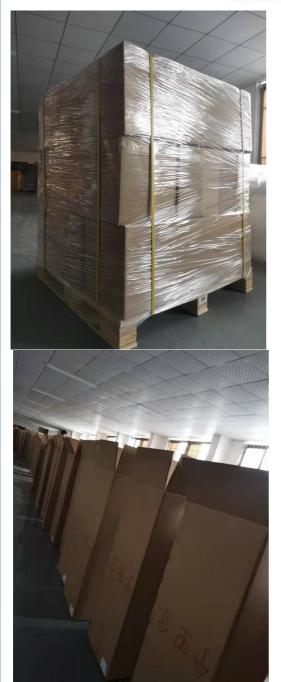

## Fast response

Packing & Delivery

# The packaging of 18B unit motor

1.Put polyurethane foam inside

2.Cover with plastic and put the motor into the carton

3.Seal the carton with tape

To better ensure the safety of your goods, professional, environmentally friendly, convenient and efficient packaging services will be provided.