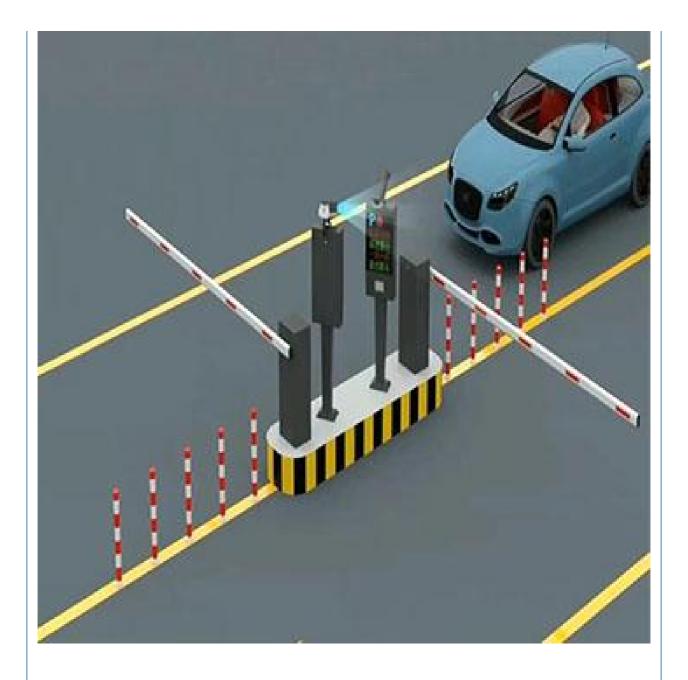

#### Overview

Automatic barrier can be operated in the following ways:

Remote control

Button

Loop detector

Radio frequency identification tag

As mentioned above, barrier with RFID tags make it more efficient. With the help of RFID tags, barrier gate become more secure and ensure the safety of the site is flawless.

In your office and residential apartment, you absolutely need these devices, as even the slightest lack of security can lead to unauthorized entry. Even in parking lots with many vehicles coming in and out, it can be difficult to control and manage vehicle flow, and with automated barrier gates, you can easily manage vehicle movement and keep a record without much human intervention.

#### Application:

Office Buildings.

Shopping and mall Centers.

Vehicle Parks.

Distribution and Warehouse Facilities.

Commercial and Industrial Facilities.

Government Buildings.

Stations