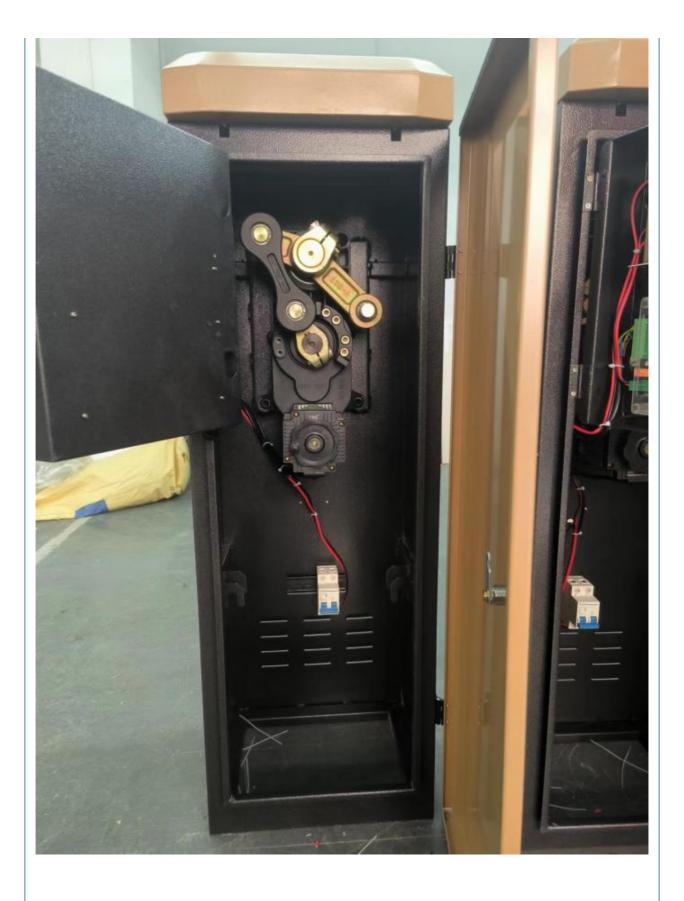

-Auto warming up, suitable for cold environment.

#### Application:

Office Buildings.

Shopping and mall Centers.

Vehicle Parks.

Distribution and Warehouse Facilities.

Commercial and Industrial Facilities.

Government Buildings.

Stations

#### Parameters



# **Technical Parameters**

| Size                    | 230*300*980mm |
|-------------------------|---------------|
| Power supply            | DC 24V        |
| Open/close speed        | 0.3s to 6s    |
| Working temperature     | -30~60°C      |
| Rated power             | 140w          |
| Motor rated speed       | 1500r/min     |
| Humidity                | <=85%         |
| Remote control distance | 30 m          |
| Max boom length         | 6m            |
| External power          | 220V 50/60HZ  |

## Product picture













# MCBF more 5 million times

## Fast response

Packing & Delivery

# The packaging of 18B unit motor



1.Put polyurethane foam inside



2.Cover with plastic and put the motor into the carton



3.Seal the carton with tape



To better ensure the safety of your goods, professional, environmentally friendly, convenient and efficient packaging services will be provided.

**Boom barrier projects** 





Exhibition



Certification



#### FAQ

FAQ1. who are we? We are based in Guangdong, China, start from 2010,sell to Africa(2.00%). There are total about 101-200 people in our office. 2. how can we guarantee quality? Always a pre-production sample before mass production; Always final Inspection before shipment; 3.what can you buy from us? boom barrier,DC motor,gate road motor, car par