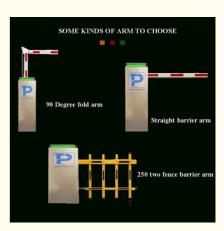

#### Product description

1.-The traffic barrier is widely used for the facilities of parking, traffic or toll system.

- 2.-Arms can be chosen from 1.5 meters to 6 meters.
- 3.-This type of barrier could match with direct boom( pole), fold boom Or fence boom..
- 4. When power off, we can lift up the boom arm by hand directly
- 5.-All the process is soft without any noise and shaking.
- 6.-Housing color: yellow,red ,blue,black,white (optional)
- 8.-Boom arm direction can be chosen leftward to rightward.
- 8.-Auto warming up, suitable for cold environment.