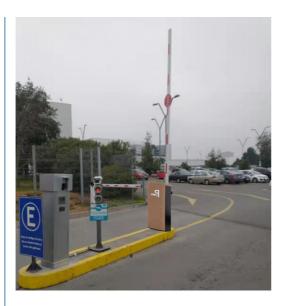

24V        |
| Open/close speed        | 0.3s to 6s    |
| Working temperature     | -30~60°C      |
| Rated power             | 140w          |
| Motor rated speed       | 1500r/min     |
| Humidity                | <=85%         |
| Remote control distance | 30 m          |
| Max boom length         | 6m            |
| External power          | 220V 50/60HZ  |

## Product picture













# MCBF more 5 million times

## Fast response

Packing & Delivery

# The packaging of 18B unit motor



1.Put polyurethane foam inside



2.Cover with plastic and put the motor into the carton



3.Seal the carton with tape



To better ensure the safety of your goods, professional, environmentally friendly, convenient and efficient packaging services will be provided.

**Boom barrier projects** 





Exhibition



Certification



#### FAQ

FAQ1. who are we? We are based in Guangdong, China, start from 2010,sell to Africa(2.00%). There are total about 101-200 people in our office. 2. how can we guarantee quality? Always a pre-production sample before mass production; Always final Inspection before shipment; 3.what can you buy from us? boom barrier,DC motor,gate road motor, car park barrier 4. why should you buy from us not from other suppliers? We're the manufacturer of boom barrier mechanism in China more than 10 years. The current is more than 100 staffs and 3 factories.We has professional equipment, assembly line production and quality assurance. We can customize according to customer needs. 5. what services can we provide? Accepted Delivery Terms: FOB,EXW Accepted Payment Curre