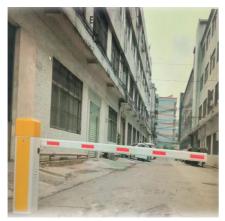

4V        |
| Open/close speed        | 0.3s to 6s    |
| Working temperature     | -30~60°C      |
| Rated power             | 140w          |
| Motor rated speed       | 1500r/min     |
| Humidity                | <=85%         |
| Remote control distance | 30 m          |
| Max boom length         | 6m            |
| External power          | 220V 50/60HZ  |

## Product picture













# MCBF more 5 million times

## Fast response

Packing & Delivery

# The packaging of 18B unit motor



1.Put polyurethane foam inside



2.Cover with plastic and put the motor into the carton



3.Seal the carton with tape



To better ensure the safety of your goods, professional, environmentally friendly, convenient and efficient packaging services will be provided.

**Boom barrier projects** 





Exhibition



Certification



#### FAQ

FAQ1. who are we? We are based in Guangdong, China, start from 2010,sell to Africa(2.00%). There are total about 101-200 people in our office. 2. how can we guarantee quality? Always a pre-production sample before mass production; Always final Inspection before shipment; 3.what can you buy from us? boom barrier,DC motor,gate road motor, car park barrier 4. why should you buy from us not from other suppliers? We're the manufacturer of boom barrier mechanism in China more than 10 years. The current is more than 100 staffs and 3 factories.We has professional equipment, assembly line production and quality assurance. We can customize according to customer needs. 5. what services can we provide? Accepted Delivery Terms: FOB,EXW Accepted Payment Currenc