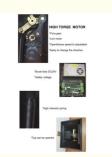

# The packaging of 18B unit motor

1.Put polyurethane foam inside

2.Cover with plastic and put the motor into the carton

3.Seal the carton with tape

To better ensure the safety of your goods, professional, environmentally friendly, convenient and efficient packaging services will be provided.