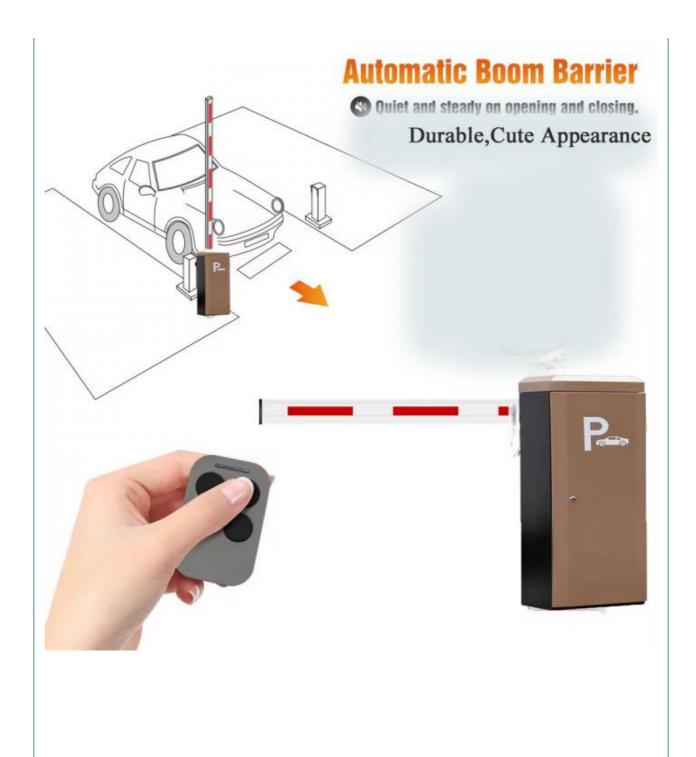

up the boom arm by hand directly
- 5.-All the process is soft without any noise and shaking.
- 6.-Housing color: yellow,red ,blue,black,white (optional)
- 8.-Boom arm direction can be chosen leftward to rightward.
- 8.-Auto warming up, suitable for cold environment.

#### **Application:**

Office Buildings.

Shopping and mall Centers.

Vehicle Parks.

Distribution and Warehouse Facilities.

Commercial and Industrial Facilities.

Government Buildings.

Stations

#### **Parameters**



### **Technical Parameters**

Size 330\*270\*1020mm

Power supply DC 24V

Open/close speed 0.3s to 6s

Working temperature -30~60°C

Rated power 140w

Motor rated speed 1500r/min

Humidity <=85%

Remote control distance

30 m

Max boom length 6m

External power 220V 50/60HZ

#### **Product picture**













Easy Operation, Quiet, Steady



#### interior structure:



Big torque motor Collision resistant motor

**Toll station motor** 

## MCBF more 5 million times

### **Fast response**

Packing & Delivery

## The packaging of 18B unit motor



1.Put polyurethane foam inside



Cover with plastic and put the motor into the carton



3.Seal the carton with tape



To better ensure the safety of your goods, professional, environmentally friendly, convenient and efficient packaging services will be provided.

**Boom barrier projects** 





Exhibition



Certification



















#### **FAQ**

FAQ1. who are we? We are based in Guangdong, China, start from 2010,sell to Africa(2.00%). There are total about 101-200 people in our office. 2. how can we guarantee quality? Always a pre-produc