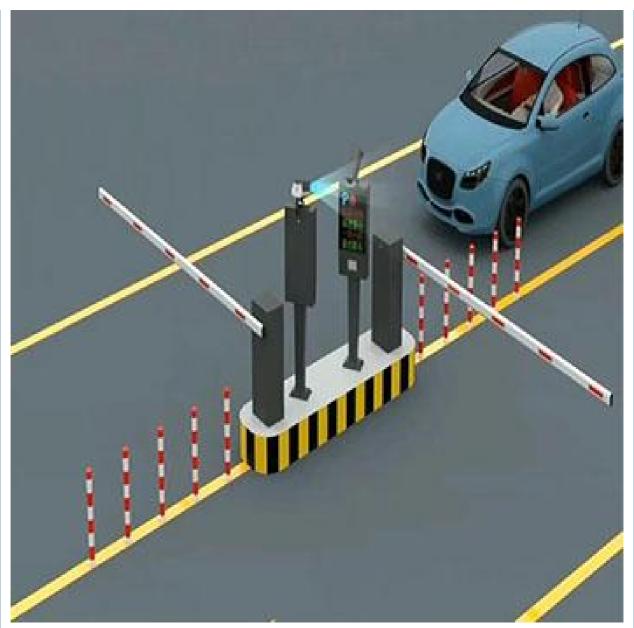

#### Overview

With the development of advanced technology,more and more people have their own cars ,and the parking solutions is becoming a big problem, we have new system and devices which have helped in managing the traffic. We now have the use of boom barriers across various places like residential complexes, shopping malls, offices, parking area, railway crossing, toll plaza, entry/exit points of factories etc. That system can sve the space ,control the traffic flaw

#### **Application:**

Office Buildings.

Shopping and mall Centers.

Vehicle Parks.

Distribution and Warehouse Facilities.

Commercial and Industrial Facilities.

Government Buildings.

Stations