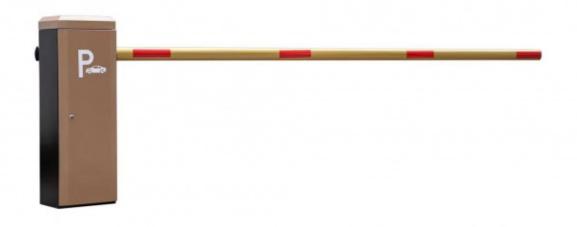

# Automatic Parking Boom Barrier Gate 1.5-6M Length for Parking Lot Management

#### Product description

- 1.-The traffic barrier is widely used for the facilities of parking, traffic or toll system.
- 2.-Arms can be chosen from 1.5 meters to 6 meters.
- 3.-This type of barrier could match with direct boom( pole), fold boom Or fence boom..
- 4. When power off, we can lift up the boom arm by hand directly
- 5.-All the process is soft without any noise and shaking.
- 6.-Housing color: yellow,red ,blue,black,white (optional)
- 8.-Boom arm direction can be chosen leftward to rightward.
- 8.-Auto warming up, suitable for cold environment.