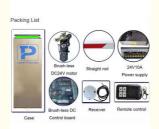

#### More Images

#### **Product Specification**

Working Temperature: -30-60°C
Power Supply: 140W
Usage: Outdoor
Boom Barrier Length: 1.5-6M
Work Voltage: DC-24V
Feature: Waterproof

• Operating Speed: 0.3-6s(Depend On Arm Length)

Insulation Level:F

Operating Life: >5 Million Warranty: 2 Years

• Highlight: Parking Boom Barrier Gate,

6M Boom Barrier Gate, Automatic Boom Barrier Gate

### **Technical Parameters**

Size 330\*270\*1020mm

Power supply DC 24V

Open/close speed 0.3s to 6s

Working temperature -30~60°C

Rated power 140w

Motor rated speed 1500r/min

Humidity <=85%

Remote control distance

30 m

Max boom length 6m

External power 220V 50/60HZ