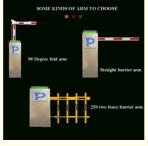

#### Product description

- 1.-The traffic barrier is widely used for the facilities of parking, traffic or toll system.
- 2.-Arms can be chosen from 1.5 meters to 6 meters.
- 3.-This type of barrier could match with direct boom( pole), fold boom Or fence boom..
- 4. When power off, we can lift up the boom arm by hand directly
- 5.-All the process is soft without any noise and shaking.
- 6.-Housing color: yellow,red ,blue,black,white (optional)
- 8.-Boom arm direction can be chosen leftward to rightward.
- 8.-Auto warming up, suitable for cold environment.