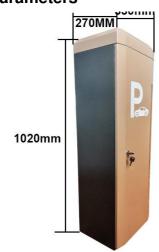

#### **Parameters**

### **Technical Parameters**

Size 330\*270\*1020mm

Power supply DC 24V

Open/close speed 0.3s to 6s

Working temperature -30~60°C

Rated power 140w

Motor rated speed 1500r/min

Humidity <=85%