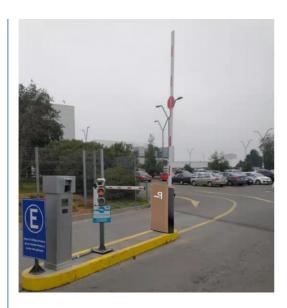

#### Overview

With the development of advanced technology,more and more people have their own cars ,and the parking solutions is becoming a big problem, we have new system and devices which have helped in managing the traffic. We now have the use of boom barriers across various places like residential complexes, shopping malls, offices, parking area, railway crossing, toll plaza, entry/exit points of factories etc. That system can sve the space ,control the traffic flaw

#### **Application:**

Office Buildings.

Shopping and mall Centers.

Vehicle Parks.

Distribution and Warehouse Facilities.

Commercial and Industrial Facilities.

Government Buildings.

Stations

**Boom barrier projects** 

Exhibition

Certification