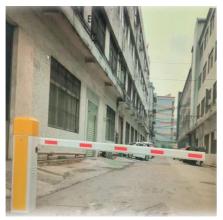

# Automatic Parking Boom Barrier Gate 1.5-6M Length for Parking Lot Management

#### Product description

- 1.-The traffic barrier is widely used for the facilities of parking, traffic or toll system.
- 2.-Arms can be chosen from 1.5 meters to 6 meters.
- 3.-This type of barrier could match with direct boom( pole), fold boom Or fence boom..
- 4. When power off, we can lift up the boom arm by hand directly
- 5.-All the process is soft without any noise and shaking.
- 6.-Housing color: yellow,red ,blue,black,white (optional)
- 8.-Boom arm direction can be chosen leftward to rightward.
- 8.-Auto warming up, suitable for cold environment.

#### **Application:**

Office Buildings.

Shopping and mall Centers.

Vehicle Parks.

Distribution and Warehouse Facilities.

Commercial and Industrial Facilities.

Government Buildings.

Stations