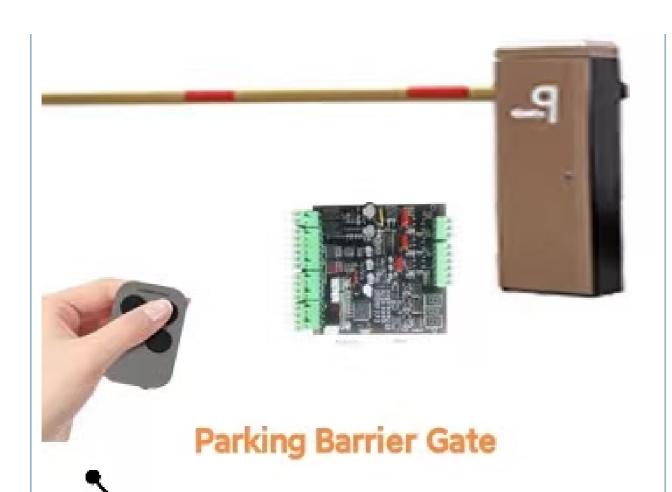

#### Product description

- 1.-The traffic barrier is widely used for the facilities of parking, traffic or toll system.
- 2.-Arms can be chosen from 1.5 meters to 6 meters.
- 3.-This type of barrier could match with direct boom( pole), fold boom Or fence boom..
- 4. When power off, we can lift up the boom arm by hand directly
- 5.-All the process is soft without any noise and shaking.
- 6.-Housing color: yellow,red ,blue,black,white (optional)
- 8.-Boom arm direction can be chosen leftward to rightward.
- 8.-Auto warming up, suitable for cold environment.

#### **Product picture**

Easy Operation, Quiet, Steady