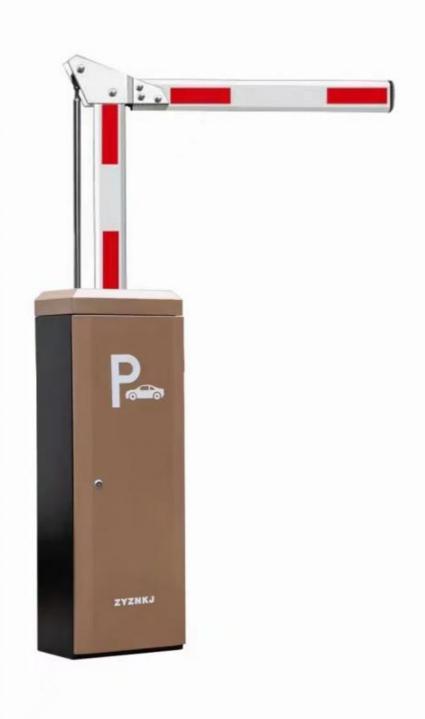

# Automatic Parking Boom Barrier Gate 1.5-6M Length for Parking Lot Management

#### Product description

- 1.-The traffic barrier is widely used for the facilities of parking, traffic or toll system.
- 2.-Arms can be chosen from 1.5 meters to 6 meters.
- 3.-This type of barrier could match with direct boom( pole), fold boom Or fence boom..
- 4. When power off, we can lift up the boom arm by hand directly
- 5.-All the process is soft without any noise and shaking.
- 6.-Housing color: yellow,red ,blue,black,white (optional)
- 8.-Boom arm direction can be chosen leftward to rightward.
- 8.-Auto warming up, suitable for cold environment.