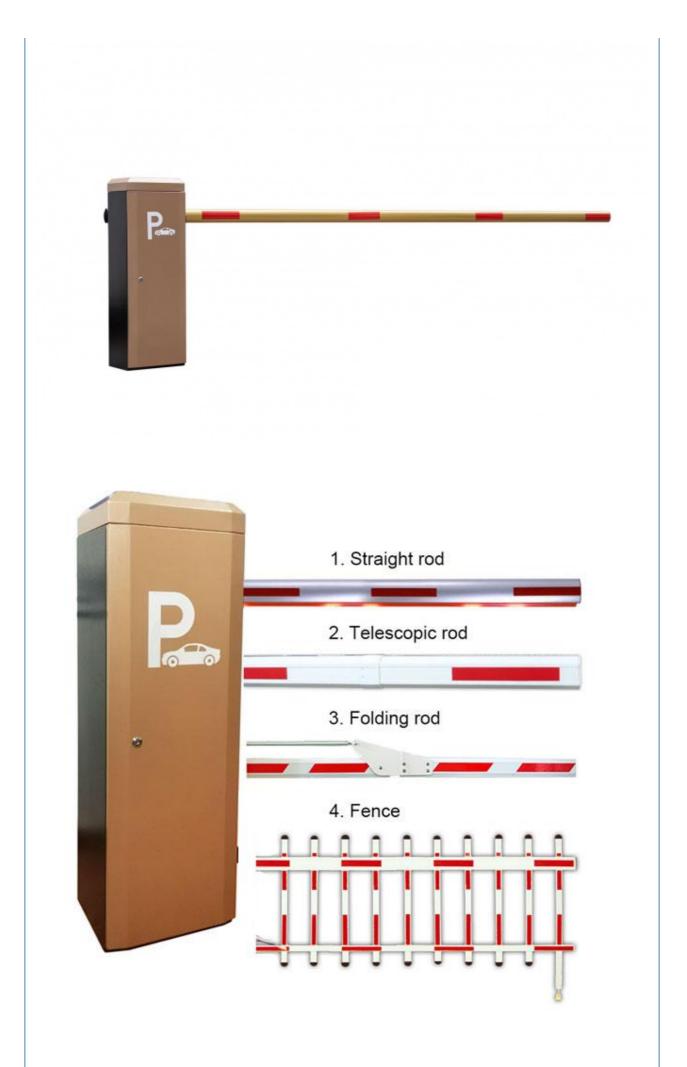

#### Product description

- 1. The traffic barrier is widely used for the facilities of parking, traffic or toll system.
- 2. Arms can be chosen from 1.5 meters to 6 meters.
- 3. This type of barrier could match with direct boom( pole), fold boom Or fence boom..
- 4. When power off, we can lift up the boom arm by hand directly
- 5. All the process is soft without any noise and shaking.
- 6. Housing color: yellow,red ,blue,black,white (optional)
- 8. Boom arm direction can be chosen leftward to rightward.
- 8. Auto warming up, suitable for cold environment.

#### Several Cases can be chosen