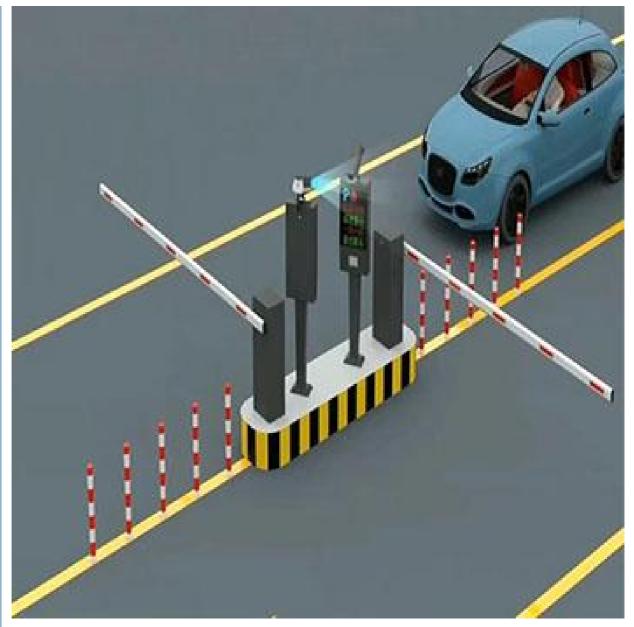

#### Overview

18B

This barrier gate offer a reliable and efficient method to ensure pedestrian are allowed access to each area of space.

The compact structure makes it simple to construct a multiple lane set-up while the variety housing colors allows you to match this parking barrier perfectly to your parking lot.

#### Application:

Office Buildings.

Shopping and mall Centers.

Vehicle Parks.

Distribution and Warehouse Facilities.

Commercial and Industrial Facilities.

Government Buildings.

Stations