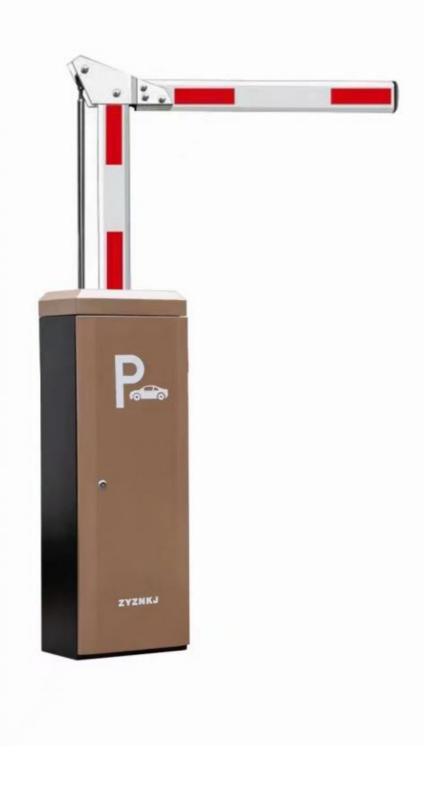

#### Overview

18B

This barrier gate offer a reliable and efficient method to ensure pedestrian are allowed access to each area of space.

The compact structure makes it simple to construct a multiple lane set-up while the variety housing colors allows you to match this parking barrier perfectly to your parking lot.

#### Product description

- 1. The traffic barrier is widely used for the facilities of parking, traffic or toll system.
- 2. Arms can be chosen from 1.5 meters to 6 meters.
- 3. This type of barrier could match with direct boom( pole), fold boom Or fence boom..
- 4. When power off, we can lift up the boom arm by hand directly
- 5. All the process is soft without any noise and shaking.
- 6. Housing color: yellow,red ,blue,black,white (optional)
- 8. Boom arm direction can be chosen leftward to rightward.
- 8. Auto warming up, suitable for cold environment.