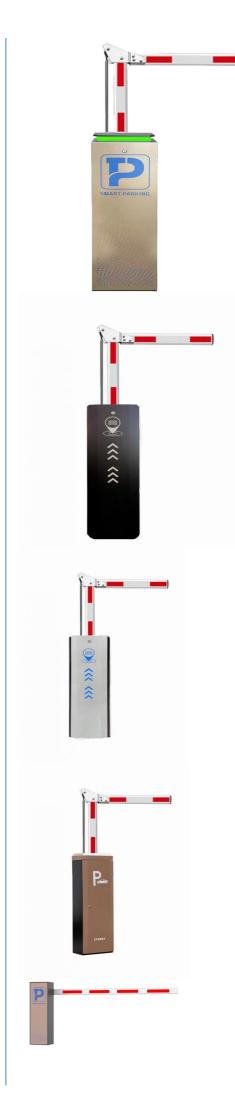

file**

#### Product description

- 1. The traffic barrier is widely used for the facilities of parking, traffic or toll system.
- 2. Arms can be chosen from 1.5 meters to 6 meters.
- 3. This type of barrier could match with direct boom( pole), fold boom Or fence boom..
- 4. When power off, we can lift up the boom arm by hand directly
- 5. All the process is soft without any noise and shaking.
- 6. Housing color: yellow,red ,blue,black,white (optional)
- 8. Boom arm direction can be chosen leftward to rightward.
- 8. Auto warming up, suitable for cold environment.

#### Application:

Office Buildings.

Shopping and mall Centers.

Vehicle Parks.

Distribution and Warehouse Facilities.

Commercial and Industrial Facilities.

Government Buildings.

Stations

#### Several Cases can be chosen



# Product picture













#### interior structure:



Big torque motor Collision resistant motor

**Toll station motor** 

# MCBF more 5 million times

### Fast response

Packing & Delivery

# The packaging of 18B unit motor



1.Put polyurethane foam inside



2.Cover with plastic and put the motor into the carton



3.Seal the carton with tape



To better ensure the safety of your goods, professional, environmentally friendly, convenient and efficient packaging services will be provided.

**Boom barrier projects** 





Exhibition



Certification



#### FAQ

FAQ1. who are we? We are based in Guangdong, China, start from 2010,sell to Africa(2.00%). There are total about 101-200 people in our office. 2. how can we guarantee quality? Always a pre-production sample before mass prod