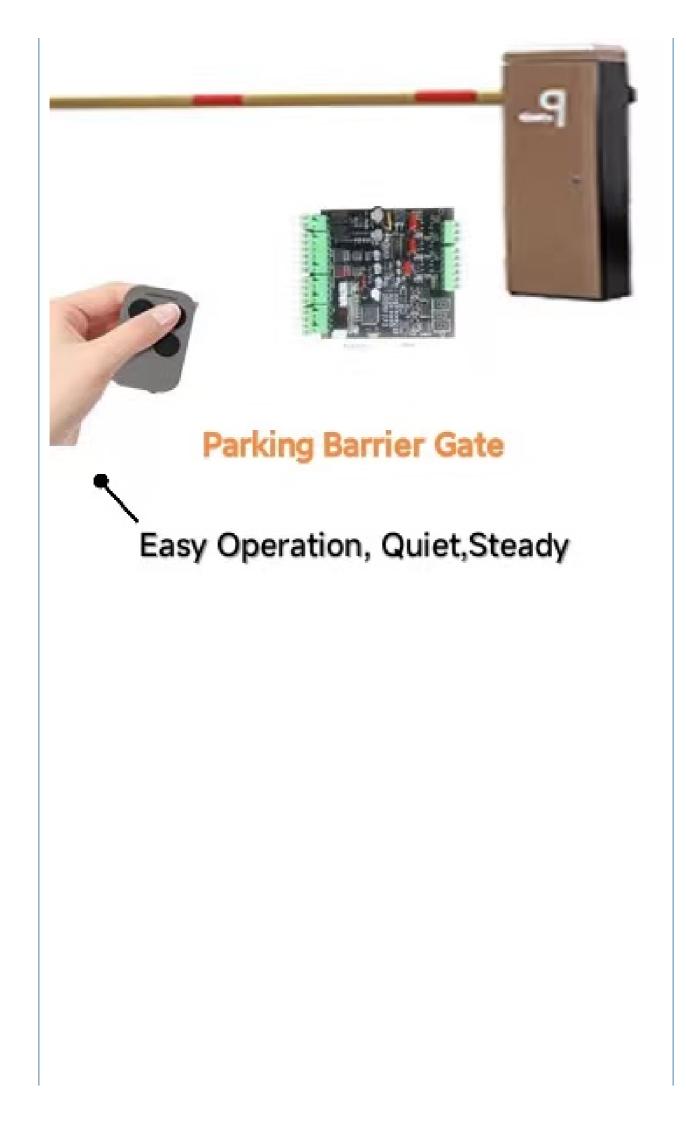

# DC-24V Work Voltage Barrier Gate For Parking Lot 1.5-6M Boom Length Remote Control

#### Overview

18B

This barrier gate offer a reliable and efficient method to ensure pedestrian are allowed access to each area of space.

The compact structure makes it simple to construct a multiple lane set-up while the variety housing colors allows you to match this parking barrier perfectly to your parking lot.

#### Product description

- 1. The traffic barrier is widely used for the facilities of parking, traffic or toll system.
- 2. Arms can be chosen from 1.5 meters to 6 meters.
- 3. This type of barrier could match with direct boom( pole), fold boom Or fence boom..
- 4. When power off, we can lift up the boom arm by hand directly
- 5. All the process is soft without any noise and shaking.
- 6. Housing color: yellow,red ,blue,black,white (optional)
- 8. Boom arm direction can be chosen leftward to rightward.
- 8. Auto warming up, suitable for cold environment.