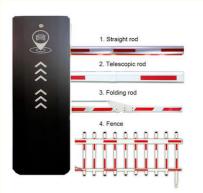

#### Product description

- 1. The traffic barrier is widely used for the facilities of parking, traffic or toll system.
- 2. Arms can be chosen from 1.5 meters to 6 meters.
- 3. This type of barrier could match with direct boom( pole), fold boom Or fence boom..
- 4. When power off, we can lift up the boom arm by hand directly
- 5. All the process is soft without any noise and shaking.
- 6. Housing color: yellow,red ,blue,black,white (optional)
- 8. Boom arm direction can be chosen leftward to rightward.
- 8. Auto warming up, suitable for cold environment.