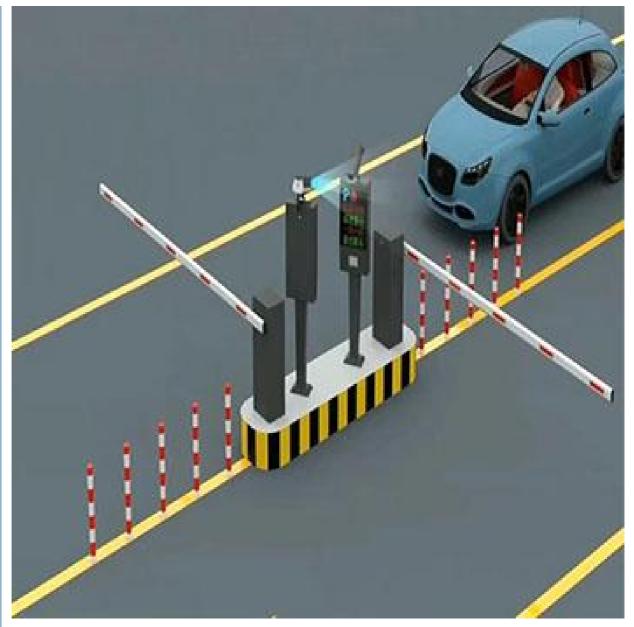

Parking Access Boom Barrier

### Product description

A boom barrier is designed for a range of max opening up to 6m. It is ideal solution for controlling vehicle traffic in parking lots, private entrances, industrial and public uses.

#### **Application:**

Office Buildings.

Shopping and mall Centers.

Vehicle Parks.

Distribution and Warehouse Facilities.

Commercial and Industrial Facilities.

Government Buildings.

Stations