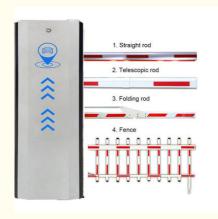

#### **Product Specification**

- Working Temperature:
- Power Supply:
- Usage:
- Boom Barrier Length:
- Work Voltage:
- Feature:
- Operating Speed:
- Insulation Level:
- Operating Life:
- 2
- Warranty: • Highlight:

| 140W                                               |  |
|----------------------------------------------------|--|
| Outdoor                                            |  |
| 1.5-6M                                             |  |
| DC-24V                                             |  |
| Waterproof                                         |  |
| 0.3-6s(Depend On Arm Length)                       |  |
| F                                                  |  |
| >5 Million                                         |  |
| 2 Years                                            |  |
| Dc Brushless Boom Barrier,<br>24v Dc Boom Barrier, |  |

### Product description

A boom barrier is designed for a range of max opening up to 6m. It is ideal solution for controlling vehicle traffic in parking lots, private entrances, industrial and public uses.