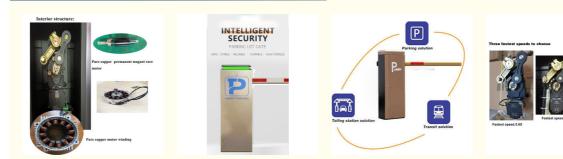

#### interior structure:

Big torque motor Collision resistant motor

**Toll station motor** 

# MCBF more 5 million times

#### **Application:**

Office Buildings.

Shopping and mall Centers.

Vehicle Parks.

Distribution and Warehouse Facilities.

Commercial and Industrial Facilities.

Government Buildings.

Stations