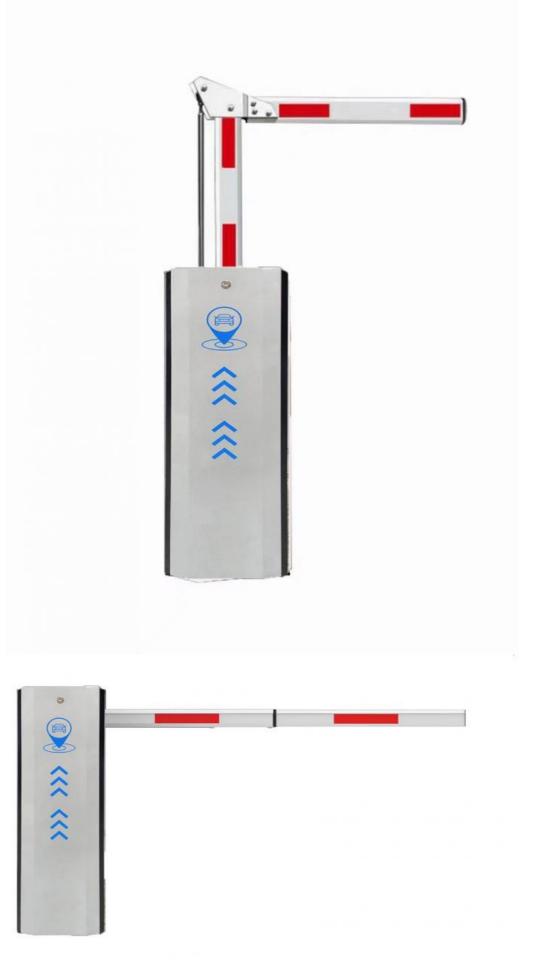

ers to make sure a longer life span.

#### **Application:**

Office Buildings.

Shopping and mall Centers.

Vehicle Parks.

Distribution and Warehouse Facilities.

Commercial and Industrial Facilities.

Government Buildings.

Stations

#### **Parameters**



#### **Technical Parameters**

| Size                    | 250*300*990mm |
|-------------------------|---------------|
| Power supply            | DC 24V        |
| Open/close speed        | 0.3s to 6s    |
| Working temperature     | -30~60°C      |
| Rated power             | 140w          |
| Motor rated speed       | 1500r/min     |
| Humidity                | <=85%         |
| Remote control distance | 30 m          |
| Max boom length         | 6m            |
| External power          | 220V 50/60HZ  |

### **Product picture**











#### interior structure:



Big torque motor Collision resistant motor

**Toll station motor** 

# MCBF more 5 million times

## Fast response

Packing & Delivery

## The packaging of 18B unit motor



1.Put polyurethane foam inside



2.Cover with plastic and put the motor into the carton



3.Seal the carton with tape



To better ensure the safety of your goods, professional, environmentally friendly, convenient and efficient packaging services will be provided.

**Boom barrier projects** 





Exhibition



Certification



Qiantou Xinxing Industrial Zone, Niushan community, Dongcheng District, Dongguan City