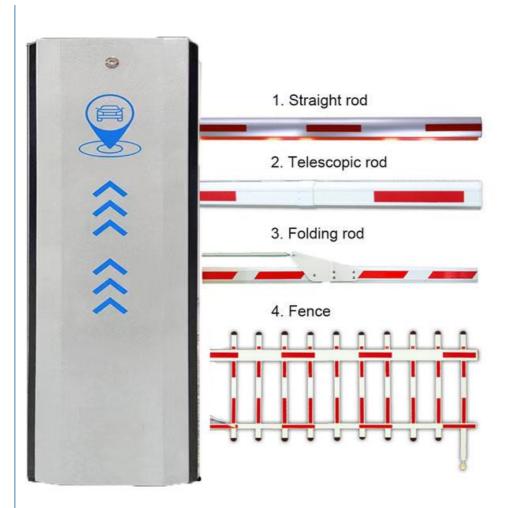

s to make sure a longer life span.

#### **Application:**

Office Buildings.

Shopping and mall Centers.

Vehicle Parks.

Distribution and Warehouse Facilities.

Commercial and Industrial Facilities.

Government Buildings.

Stations

#### **Parameters**



#### **Technical Parameters**

| Size                    | 250*300*990mm |
|-------------------------|---------------|
| Power supply            | DC 24V        |
| Open/close speed        | 0.3s to 6s    |
| Working temperature     | -30~60°C      |
| Rated power             | 140w          |
| Motor rated speed       | 1500r/min     |
| Humidity                | <=85%         |
| Remote control distance | 30 m          |
| Max boom length         | 6m            |
| External power          | 220V 50/60HZ  |

### **Product picture**











#### interior structure:



Big torque motor Collision resistant motor

**Toll station motor** 

# MCBF more 5 million times

## Fast response

Packing & Delivery

## The packaging of 18B unit motor



1.Put polyurethane foam inside



2.Cover with plastic and put the motor into the carton



3.Seal the carton with tape



To better ensure the safety of your goods, professional, environmentally friendly, convenient and efficient packaging services will be provided.

**Boom barrier projects** 





Exhibition



Certification



Qiantou Xinxing Industrial Zone, Niushan community, Dongcheng District, Dongguan City