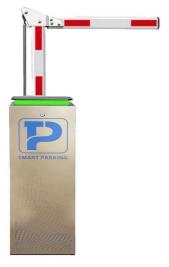

# Parking Management System Automatic Barrier Gate 140W With F Insulation

#### Overview

Boom Barriers or Boom gates are automated metal barriers used to prevent unauthorized entry of a vehicle at entry or exit gates (most commonly). Boom Barriers are usually installed in dynamic areas like parking lots, shipyards, residential areas, Toll Plazas, Corporate offices, Airport terminals, railway stations and other commercial areas of high importance. At CBG, we provide different variants of pass gate barriers and stop gate barriers.