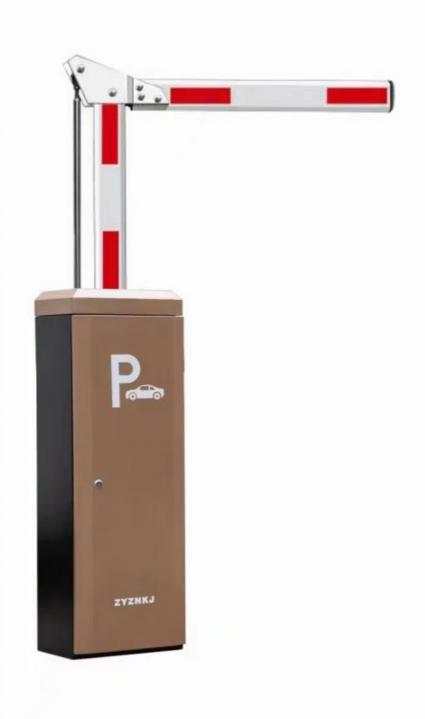

#### **Product Description**

140W Power Supply Parking Management System Automatic Barrier Gate With F Insulation

#### Product description

- 1. The traffic barrier is widely used for the facilities of parking, traffic or toll system.
- 2. Arms can be chosen from 1.5 meters to 6 meters.
- 3. This type of barrier could match with direct boom( pole), fold boom Or fence boom..
- 4. When power off, we can lift up the boom arm by hand directly
- 5. All the process is soft without any noise and shaking.
- 6. Housing color: yellow,red ,blue,black,white (optional)
- 8. Boom arm direction can be chosen leftward to rightward.
- 8. Auto warming up, suitable for cold environment.