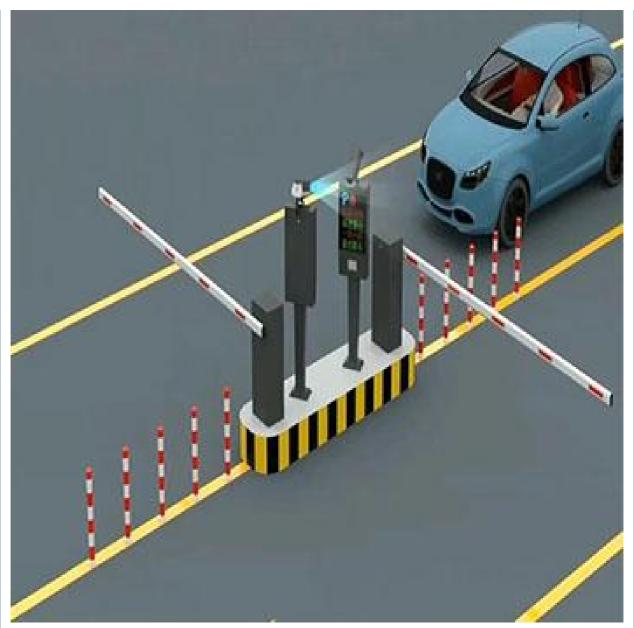

#### Overview

Boom Barriers or Boom gates are automated metal barriers used to prevent unauthorized entry of a vehicle at entry or exit gates (most commonly). Boom Barriers are usually installed in dynamic areas like parking lots, shipyards, residential areas, Toll Plazas, Corporate offices, Airport terminals, railway stations and other commercial areas of high importance. At CBG, we provide different variants of pass gate barriers and stop gate barriers.

#### **Application:**

Office Buildings.

Shopping and mall Centers.

Vehicle Parks.

Distribution and Warehouse Facilities.

Commercial and Industrial Facilities.

Government Buildings.

Stations