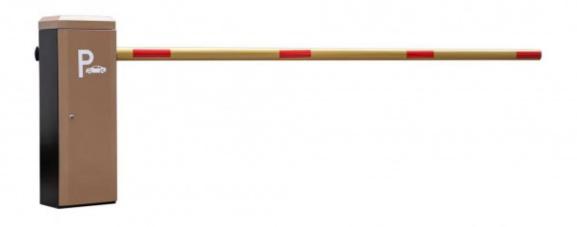

#### Product description

- 1. The traffic barrier is widely used for the facilities of parking, traffic or toll system.
- 2. Arms can be chosen from 1.5 meters to 6 meters.
- 3. This type of barrier could match with direct boom( pole), fold boom Or fence boom..
- 4. When power off, we can lift up the boom arm by hand directly
- 5. All the process is soft without any noise and shaking.
- 6. Housing color: yellow,red ,blue,black,white (optional)
- 8. Boom arm direction can be chosen leftward to rightward.
- 8. Auto warming up, suitable for cold environment.