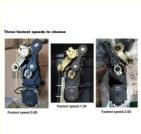

#### Several Cases can be chosen

#### **Product Specification**

Working Temperature: -30-60°C
Power Supply: 140W
Usage: Outdoor
Boom Barrier Length: 1.5-6M
Work Voltage: DC-24V
Feature: Waterproof

• Operating Speed: 0.3-6s(Depend On Arm Length)