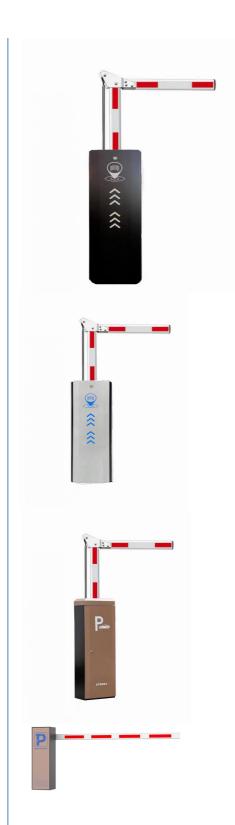

#### Product description

- 1. The traffic barrier is widely used for the facilities of parking, traffic or toll system.
- 2. Arms can be chosen from 1.5 meters to 6 meters.
- 3. This type of barrier could match with direct boom( pole), fold boom Or fence boom..
- 4. When power off, we can lift up the boom arm by hand directly
- 5. All the process is soft without any noise and shaking.
- 6. Housing color: yellow,red ,blue,black,white (optional)
- 8. Boom arm direction can be chosen leftward to rightward.
- 8. Auto warming up, suitable for cold environment.

#### **Application:**

Office Buildings.

Shopping and mall Centers.

Vehicle Parks.

Distribution and Warehouse Facilities.

Commercial and Industrial Facilities.

Government Buildings.

Stations

#### Several Cases can be chosen





## **Product picture**













Easy Operation, Quiet, Steady



#### interior structure:



Big torque motor Collision resistant motor

**Toll station motor** 

## MCBF more 5 million times

### **Fast response**

Packing & Delivery

### The packaging of 18B unit motor



1.Put polyurethane foam inside



Cover with plastic and put the motor into the carton



3.Seal the carton with tape



To better ensure the safety of your goods, professional, environmentally friendly, convenient and efficient packaging services will be provided.

**Boom barrier projects** 





Exhibition



Certification



















#### **FAQ**

FAQ1. who are we? We are based in Guangdong, China, start from 2010,sell to Africa(2.00%). There are total about 101-200 people in our office. 2. how can we gua