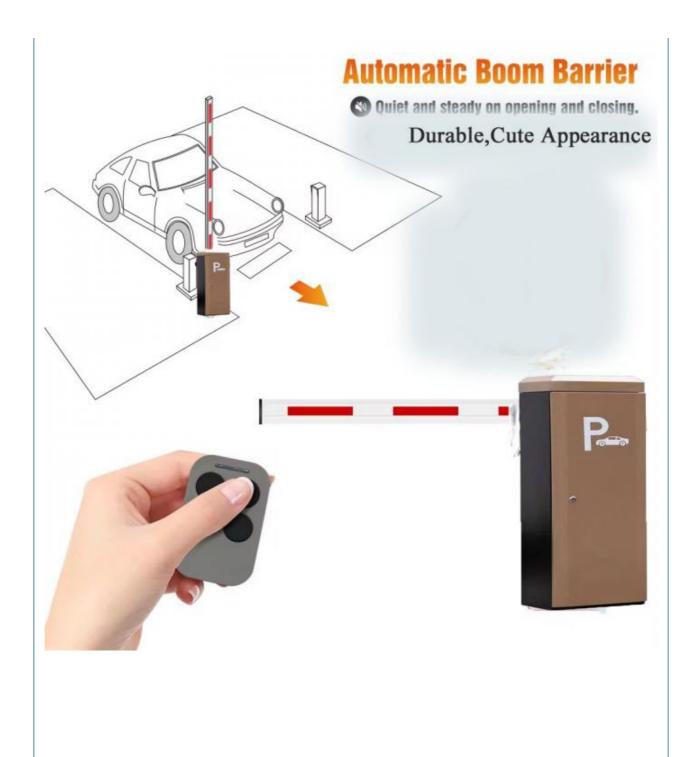

#### **Product Description**

140W Power Supply Parking Management System Automatic Barrier Gate With F Insulation

#### Overview

Boom Barriers or Boom gates are automated metal barriers used to prevent unauthorized entry of a vehicle at entry or exit gates (most commonly). Boom Barriers are usually installed in dynamic areas like parking lots, shipyards, residential areas, Toll Plazas, Corporate offices, Airport terminals, railway stations and other commercial areas of high importance. At CBG, we provide different variants of pass gate barriers and stop gate barriers.