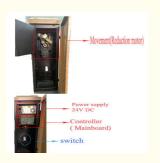

#### interior structure:

Big torque motor Collision resistant motor

**Toll station motor** 

## MCBF more 5 million times