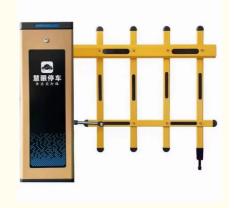

## **Product picture**

Easy Operation, Quiet, Steady

#### Product description

- 1. The traffic barrier is widely used for the facilities of parking, traffic or toll system.
- 2. Arms can be chosen from 1.5 meters to 6 meters.
- 3. This type of barrier could match with direct boom( pole), fold boom Or fence boom..
- 4. When power off, we can lift up the boom arm by hand directly
- 5. All the process is soft without any noise and shaking.
- 6. Housing color: yellow,red ,blue,black,white (optional)
- 8. Boom arm direction can be chosen leftward to rightward.
- 8. Auto warming up, suitable for cold environment.