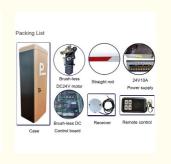

### The packaging of 18B unit motor

1.Put polyurethane foam inside

Cover with plastic and put the motor into the carton

3.Seal the carton with tape

To better ensure the safety of your goods, professional, environmentally friendly, convenient and efficient packaging services will be provided.