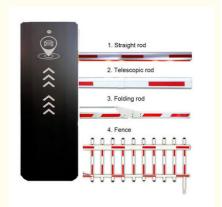

#### Product description

- 1. The traffic barrier is widely used for the facilities of parking, traffic or toll system.
- 2. Arms can be chosen from 1.5 meters to 6 meters.
- 3. This type of barrier could match with direct boom( pole), fold boom Or fence boom..
- 4. When power off, we can lift up the boom arm by hand directly
- 5. All the process is soft without any noise and shaking.
- 6. Housing color: yellow,red ,blue,black,white (optional)
- 8. Boom arm direction can be chosen leftward to rightward.
- 8. Auto warming up, suitable for cold environment.

#### Several Cases can be chosen