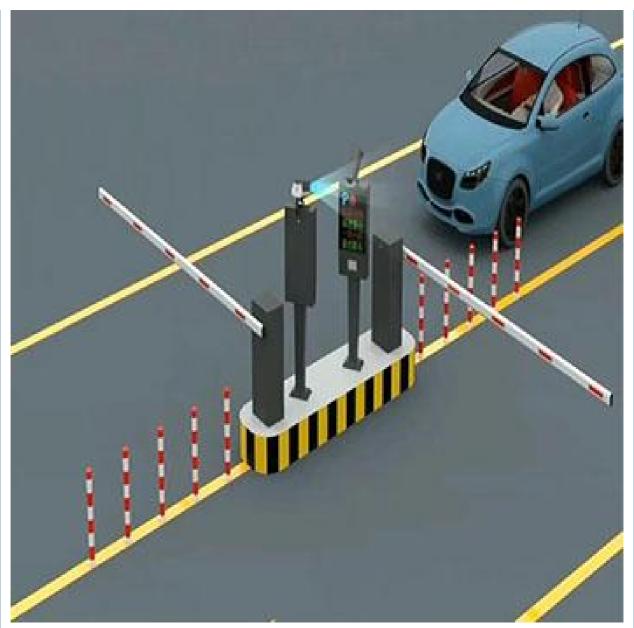

#### Overview

18B

This barrier gate offer a reliable and efficient method to ensure pedestrian are allowed access to each area of space.

The compact structure makes it simple to construct a multiple lane set-up while the variety housing colors allows you to match this parking barrier perfectly to your parking lot.

#### Product description

- 1.-The traffic barrier is widely used for the facilities of parking, traffic or toll system.
- 2.-Arms can be chosen from 1.5 meters to 6 meters.
- 3.-This type of barrier could match with direct boom( pole), fold boom Or fence boom..
- 4. When power off, we can lift up the boom arm by hand directly
- 5.-All the process is soft without any noise and shaking.
- 6.-Housing color: yellow,red ,blue,black,white (optional)
- 8.-Boom arm direction can be chosen leftward to rightward.
- 8.-Auto warming up, suitable for cold environment.

### **Application:**

Office Buildings.

Shopping and mall Centers.

Vehicle Parks.

Distribution and Warehouse Facilities.

Commercial and Industrial Facilities.

Government Buildings.

Stations