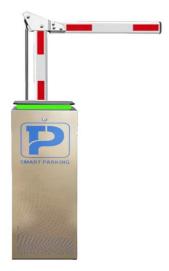

#### Overview

18B

This barrier gate offer a reliable and efficient method to ensure pedestrian are allowed access to each area of space.

The compact structure makes it simple to construct a multiple lane set-up while the variety housing colors allows you to match this parking barrier perfectly to your parking lot.

#### Product description

- 1.-The traffic barrier is widely used for the facilities of parking, traffic or toll system.
- 2.-Arms can be chosen from 1.5 meters to 6 meters.
- 3.-This type of barrier could match with direct boom( pole), fold boom Or fence boom..
- 4. When power off, we can lift up the boom arm by hand directly
- 5.-All the process is soft without any noise and shaking.
- 6.-Housing color: yellow,red ,blue,black,white (optional)
- 8.-Boom arm direction can be chosen leftward to rightward.
- 8.-Auto warming up, suitable for cold environment.