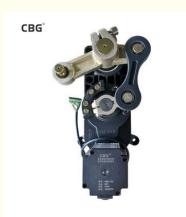

#### interior structure:

Big torque motor Collision resistant motor

**Toll station motor** 