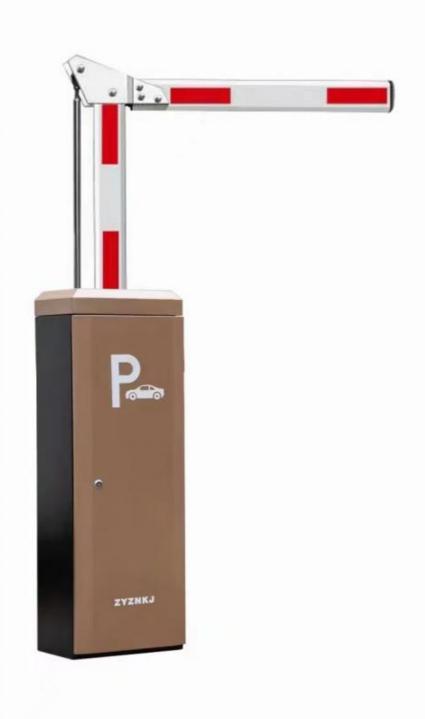

#### Overview

18B

This barrier gate offer a reliable and efficient method to ensure pedestrian are allowed access to each area of space.

The compact structure makes it simple to construct a multiple lane set-up while the variety housing colors allows you to match this parking barrier perfectly to your parking lot.

#### Product description

- 1.-The traffic barrier is widely used for the facilities of parking, traffic or toll system.
- 2.-Arms can be chosen from 1.5 meters to 6 meters.
- 3.-This type of barrier could match with direct boom( pole), fold boom Or fence boom..
- 4. When power off, we can lift up the boom arm by hand directly
- 5.-All the process is soft without any noise and shaking.
- 6.-Housing color: yellow,red ,blue,black,white (optional)
- 8.-Boom arm direction can be chosen leftward to rightward.
- 8.-Auto warming up, suitable for cold environment.

# **Product picture**

Easy Operation, Quiet, Steady