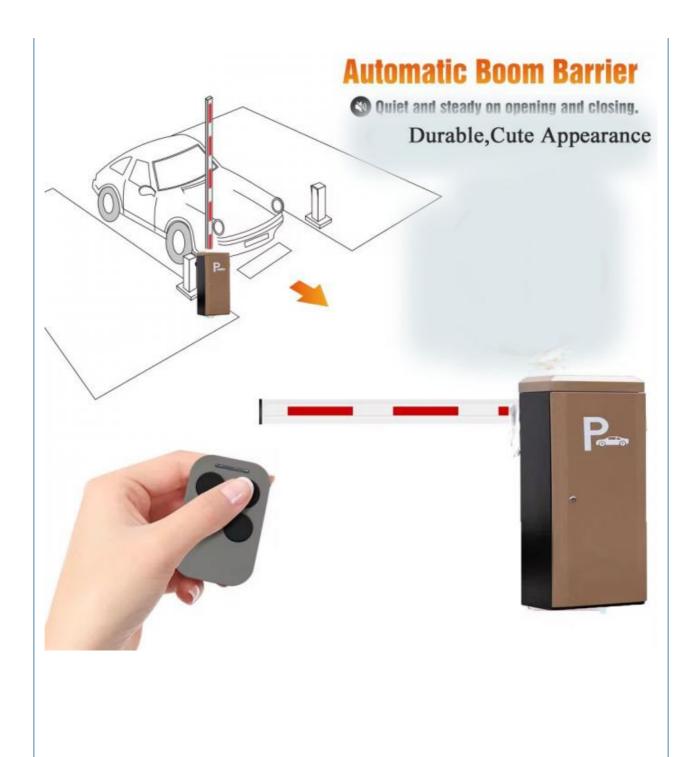

#### Overview

18B

This barrier gate offer a reliable and efficient method to ensure pedestrian are allowed access to each area of space.

The compact structure makes it simple to construct a multiple lane set-up while the variety housing colors allows you to match this parking barrier perfectly to your parking lot.

# **Product picture**

Easy Operation, Quiet, Steady