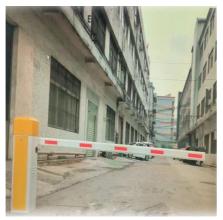

#### Overview

18B

This barrier gate offer a reliable and efficient method to ensure pedestrian are allowed access to each area of space.

The compact structure makes it simple to construct a multiple lane set-up while the variety housing colors allows you to match this parking barrier perfectly to your parking lot.

#### Product description

- 1.-The traffic barrier is widely used for the facilities of parking, traffic or toll system.
- 2.-Arms can be chosen from 1.5 meters to 6 meters.
- 3.-This type of barrier could match with direct boom( pole), fold boom Or fence boom..
- 4. When power off, we can lift up the boom arm by hand directly
- 5.-All the process is soft without any noise and shaking.
- 6.-Housing color: yellow,red ,blue,black,white (optional)
- 8.-Boom arm direction can be chosen leftward to rightward.
- 8.-Auto warming up, suitable for cold environment.

# **Product picture**

Easy Operation, Quiet, Steady