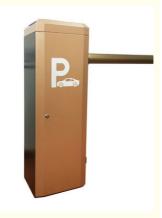

# Effective Parking System Barrier Gate Operating Life 5 Million For Parking Solutions

#### Overview

18B

This barrier gate offer a reliable and efficient method to ensure pedestrian are allowed access to each area of space.

The compact structure makes it simple to construct a multiple lane set-up while the variety housing colors allows you to match this parking barrier perfectly to your parking lot.