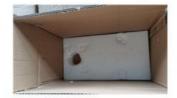

## The packaging of 18B unit motor

3.Seal the carton with tape

1.Put polyurethane foam inside

2.Cover with plastic and put the motor into the carton

Single net weight: 16KG

Single package carton size: 38.5X20.8X25CM Package Type: Carton or Wooden case