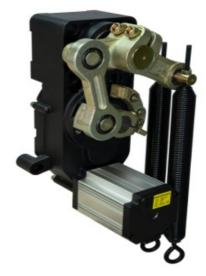

#### After:

1) Gear transmission structure, beautiful appearance, compact structure, strong overall sense.

2) The new products are tailor-made for this industry and the gear adopts the processing technology of worm grinding wheel grinding after heat treatment, fine rolling of hard alloy hob, etc., the accuracy grade  $\geq$  GB / T100951, 2-2001 7 level.

3)The new product uses with DC brushless motor to avoid the problem of carbon brush life. Adjustable speed.

4)The entire seal structure, high degree of protection ( $\geq$ IP55); have a rainproof capability.

5) DC24V(Safe voltage)

6) Installed the chassis, adjust the position automatically after power on, and adjust the angle of rising pole and falling pole at will.

Assembly Equipment

Visit Factory