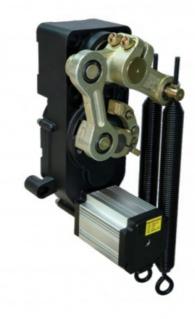

Products Description

DC Brush-Less Single Unit Operating Mechanism

#### **Product Parameters**

Voltage: DC24V Output Efficiency: 120W Current: 6A Insulation Class: F Gate Operation Time:  $0.3 \sim 5s$ Operation Lifetime:  $\geq 5$  million times Working Environment Temperature Range:  $-40^{\circ}C \sim +60^{\circ}C$ [ $-40^{\circ}F \sim +140^{\circ}F$ ] (temperatures below  $-20^{\circ}C/-4^{\circ}F$ require a heating element) Humidity: 85% or lower Altitude: 1000M or lower