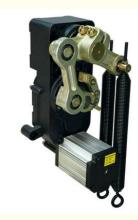

Products Description

DC Brush-Less Single Unit Operating Mechanism

#### **Product Parameters**

Voltage: DC24V Output Efficiency: 120W Current: 6A Insulation Class: F Gate Operation Time:  $0.3 \sim 5s$ Operation Lifetime:  $\geq 5$  million times Working Environment Temperature Range:  $-40^{\circ}C \sim +60^{\circ}C$ [ $-40^{\circ}F \sim +140^{\circ}F$ ] (temperatures below  $-20^{\circ}C/-4^{\circ}F$ require a heating element) Humidity: 85% or lower Altitude: 1000M or lower