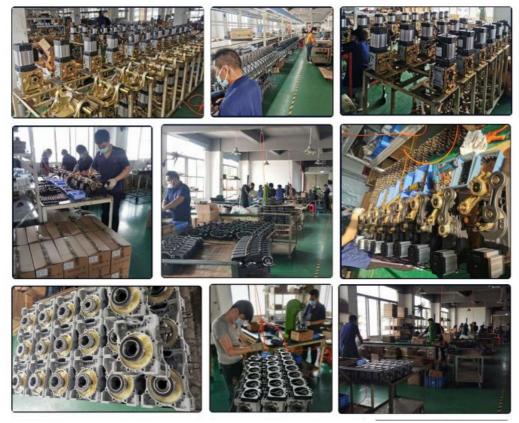

## **Company Profile**

Shenzhen Chengbang Mechanical and Electrical Industry Co., Ltd. was established in 2010, located in Guangdong China. The factory with 50,000 square meter areas and more than 50 experienced employees which supply ability is 2000pcs per month. We are the professional manufacturer for vehicle entrance management system and equipment (Swinging door operating mechanism, Brush-less gate motor, DC brush-less single unit operating mechanism, Commercial gate operating mechanism and so on). We have strong scientific technology, first-class produced lines, advanced gear testing centers and high-precision advanced equipment, imported CNC gears which are ahead of our peers in terms of quality. In pursuit of high quality products, excellent reputation, continuous innovation and development and perfect after-care service, we d launched a series of diversified products.