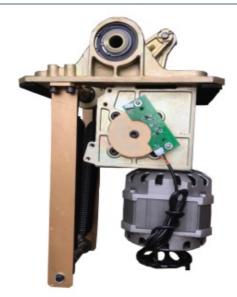

#### Before:

1) Worm gear, general appearance

2) The previous products use with Rv50 reducer and added the splint to compose the movement. The worm gear is a consumable product. After using a long time, there will be a large gap, the pole will be not stable and shake so will cause the gear reducer to grind.

3)The products mainly used with AC 220V motor, the fixed speed was not adjustable.

4) Open structure, a low degree of protection, easy to enter water.

#### 5) AC220V.

6) During installation, needs to adjusted the magnet position to ensure the door opening angle. After a long time, the shaking will affect the limit position or the pole may be deviated downwards.