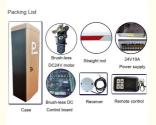

The packaging of 18B unit motor

# The packaging of 18B unit motor

1.Put polyurethane foam inside

2.Cover with plastic and put the motor into the carton

3.Seal the carton with tape

Single net weight: 16KG

Single package carton size: 38.5X20.8X25CM Package Type: Carton or Wooden case