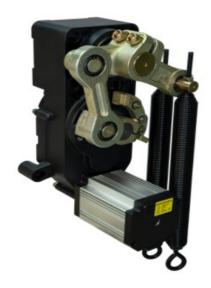

### After:

1) Gear transmission structure, beautiful appearance, compact structure, strong overall sense.

2) The new products are tailor-made for this industry and the gear adopts the processing technology of worm grinding wheel grinding after heat treatment, fine rolling of hard alloy hob, etc., the accuracy grade  $\geq$  GB / T100951, 2-2001 7 level.

3)The new product uses with DC brushless motor to avoid the problem of carbon brush life. Adjustable speed.

4)The entire seal structure, high degree of protection ( $\geq$ IP55); have a rainproof capability.

5) DC24V(Safe voltage)

6) Installed the chassis, adjust the position automatically after power on, and adjust the angle of rising pole and falling pole at will.

**Factory View** 

Assembly Equipment

Visit Factory