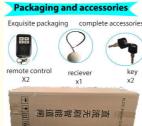

The packaging of 18B unit motor

# The packaging of 18B unit motor

1.Put polyurethane foam inside

2.Cover with plastic and put the motor into the carton

3.Seal the carton with tape

Single net weight: 16KG

Single package carton size: 38.5X20.8X25CM Package Type: Carton or Wooden case