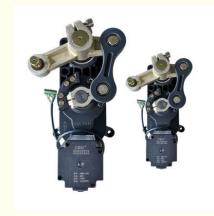

# **Products Description**

DC Brush-Less Single Unit Operating Mechanism

### Applications

Generally suited for controlling gates leading to highways and expressways, as well as vehicle-plate reading systems for gated communities and commercial parking lots.