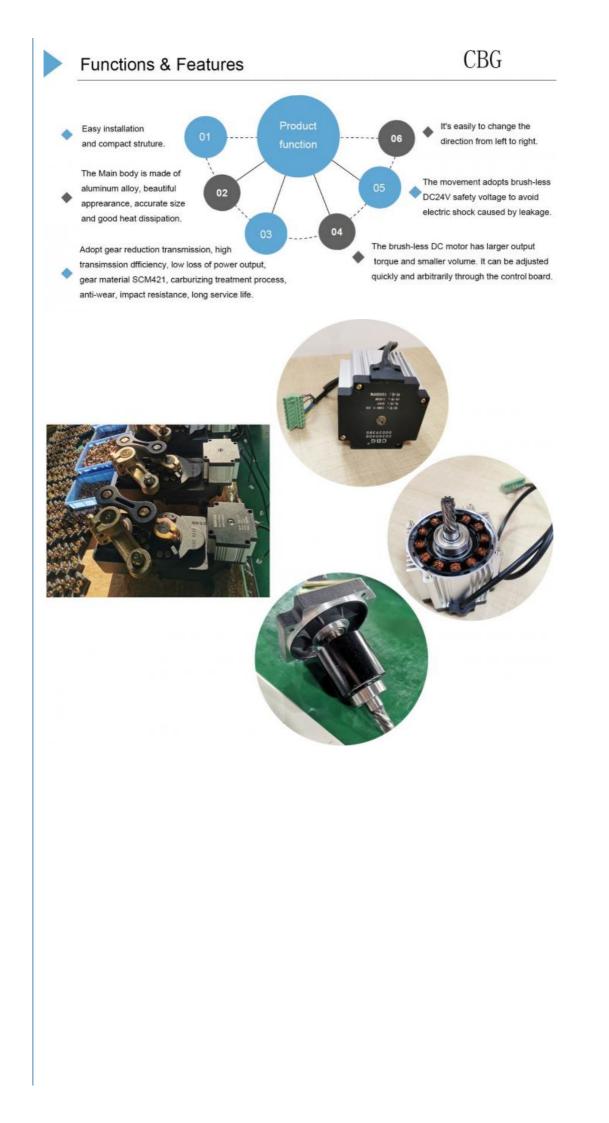

### After:

1) Gear transmission structure, beautiful appearance, compact structure, strong overall sense.

2) The new products are tailor-made for this industry and the gear adopts the processing technology of worm grinding wheel grinding after heat treatment, fine rolling of hard alloy hob, etc., the accuracy grade  $\geq$  GB / T100951, 2-2001 7 level.

3)The new product uses with DC brushless motor to avoid the problem of carbon brush life. Adjustable speed.

4)The entire seal structure, high degree of protection ( $\geq$ IP55); have a rainproof capability.

5) DC24V(Safe voltage)

6) Installed the chassis, adjust the position automatically after power on, and adjust the angle of rising pole and falling pole at will.

**Factory View** 

Assembly Equipment

Visit Factory