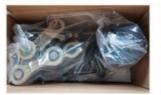

The packaging of 18B unit motor

# The packaging of 18B unit motor

1.Put polyurethane foam inside

2.Cover with plastic and put the motor into the carton

3.Seal the carton with tape

Single net weight: 16KG

Single package carton size: 38.5X20.8X25CM Package Type: Carton or Wooden case