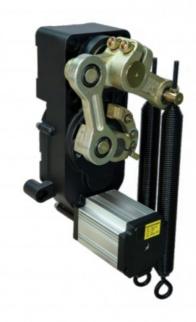

# **Products Description**

DC Brush-Less Single Unit Operating Mechanism

### Product Parameters

Voltage: DC24V Output Efficiency: 120W Current 6A Insulation Class: F Gate Operation Time:  $0.3 \sim 5s$ Operation Lifetime:  $\geq 5$  million times Working Environment Temperature Range:  $-40^{\circ}C \sim +60^{\circ}C$ [ $-40^{\circ}F \sim +140^{\circ}F$ ] (temperatures below  $-20^{\circ}C/-4^{\circ}F$ require a heating element) Humidity: 85% or lower Altitude: 1000M or lower

### Applications

Generally suited for controlling gates leading to highways and expressways, as well as vehicle-plate reading systems for gated communities and commercial parking lots.