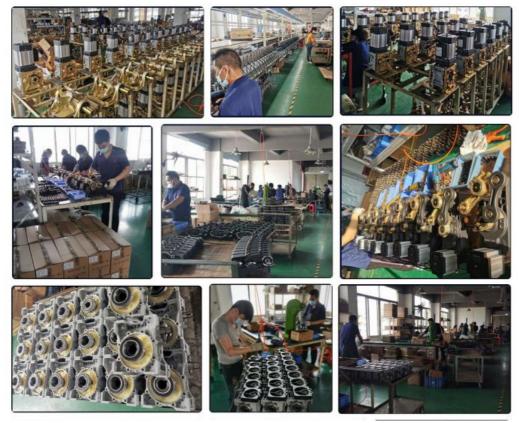

5) DC24V(Safe voltage)

6) Installed the chassis, adjust the position automatically after power on, and adjust the angle of rising pole and falling pole at will.

**Factory View** 

Assembly Equipment

Visit Factory