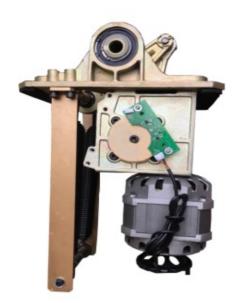

# Old and New Product's Difference

### Before:

1) Worm gear, general appearance

2) The previous products use with Rv50 reducer and added the splint to compose the movement. The worm gear is a consumable product. After using a long time, there will be a large gap, the pole will be not stable and shake so will cause the gear reducer to grind.

3)The products mainly used with AC 220V motor, the fixed speed was not adjustable.

4) Open structure, a low degree of protection, easy to enter water.

5) AC220V.

6) During installation, needs to adjusted the magnet position to ensure the door opening angle. After a long time, the shaking will affect the limit position or the pole may be deviated downwards.