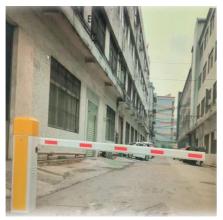

### **Product picture**

Easy Operation, Quiet, Steady

#### Product description

A boom barrier is designed for a range of max opening up to 6m. It is ideal solution for controlling vehicle traffic in parking lots, private entrances, industrial and public uses.