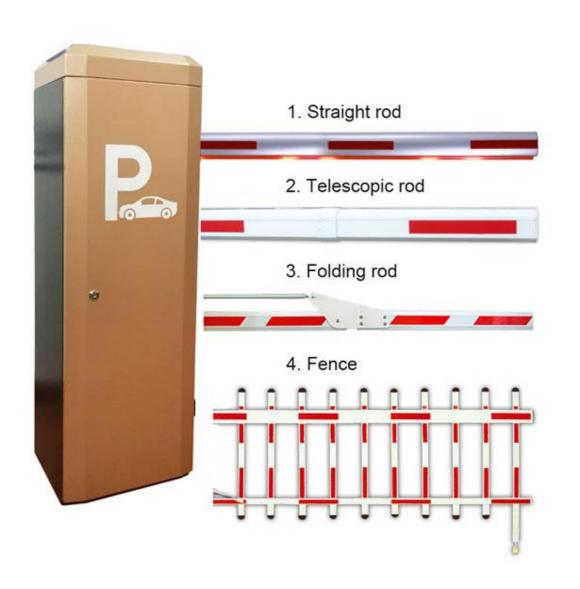

far beyond worm gear transmission structure.
- 5)The core adopts DC brushless motor, with large output torque and small volume, which can be realized by controller the speed can be adjusted at will. When the lowering and lifting poles are in place, the deceleration buffer can be realized to make the brake poles in place stably.
- 6)DC24V safety voltage is adopted for the motor to avoid electric shock accident caused by electric leakage and personal injury safety is more guaranteed.

#### **Parameters**



#### **Technical Parameters**

Power supply DC 24V

Open/close speed 0.8s to 6s

Working temperature -30~60°C

Rated power 100-120w

Motor rated speed 1500r/min

Humidity <=90%

Remote control

distance

30 m

Max boom length 6m

External power 220V 50/60HZ

### **Product picture**











Easy Operation, Quiet, Steady



#### interior structure:



Big torque motor

Collision resistant motor

**Toll station motor** 

## MCBF more 5 million times

## Fast response

Packing & Delivery





To better ensure the safety of your goods, professional, environmentally friendly, convenient and efficient packaging services will be provided.

**Boom barrier projects** 





Exhibition



Certification



















### **CBG** Shenzhen Chengbang Electromechancal Industry Limited