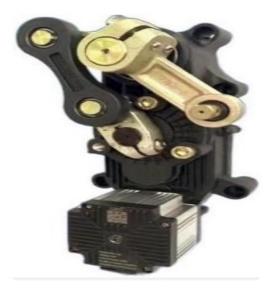

#### interior structure:

Big torque motor

Collision resistant motor

**Toll station motor** 