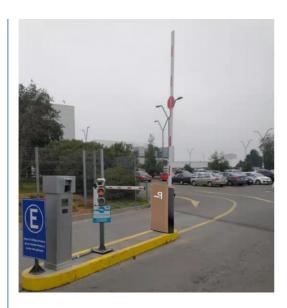

### **Product picture**

Easy Operation, Quiet, Steady

#### Product description

A boom barrier is designed for a range of max opening up to 6m. It is ideal solution for controlling vehicle traffic in parking lots, private entrances, industrial and public uses.

#### **Application:**

Office Buildings.

Shopping and mall Centers.

Vehicle Parks.

Distribution and Warehouse Facilities.

Commercial and Industrial Facilities.

Government Buildings.

Stations