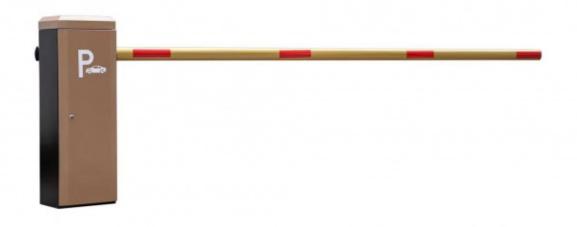

# Outdoor Parking Gate Barrier System Entrance and Exit with 1.5-6M Boom Length

#### **Product Specification**

Working Temperature: -30-60°C
Power Supply: 140W
Usage: Outdoor
Boom Barrier Length: 1.5-6M
Work Voltage: DC-24V
Feature: Waterproof
Operating Speed: 0.8-6s
Insulation Level: F

Operating Life: >5 Million Warranty: 2 Years

Highlight: Outdoor Parking Gate Barrier System,
 See Parking Cate Parking System.

6m Parking Gate Barrier System, Entrance Parking Gate Barrier System