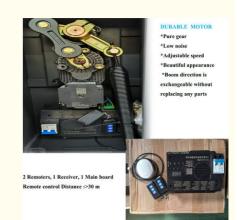

#### **Features**

- 1)The movement adopts side stick installation, which is convenient for installation and compact in structure.
- 2) When power off, we can lift up the boom arm by hand directly
- 3)The main body of the movement is made of aluminum alloy, which is made by die-casting process, with reliable mechanical strength and beautiful appearance view, accurate size, good heat dissipation.
- 4)The core adopts gear reducer, which has high transmission efficiency and small power output loss; gear material quality scm421,carburizing heat treatment process, precision grinding, wear resistance, impact resistance, service life far beyond worm gear transmission structure.
- 5)The core adopts DC brushless motor, with large output torque and small volume, which can be realized by controller the speed can be adjusted at will. When the lowering and lifting poles are in place, the deceleration buffer can be realized to make the brake poles in place stably.
- 6)DC24V safety voltage is adopted for the motor to avoid electric shock accident caused by electric leakage and personal injury safety is more guaranteed.

#### **Technical Parameters**

Power supply DC 24V

Open/close speed 0.8s to 6s

Working temperature -30~60°C

Rated power 100-120w

Motor rated speed 1500r/min

Humidity <=90%

Remote control

distance

30 m

Max boom length 6m

External power 220V 50/60HZ