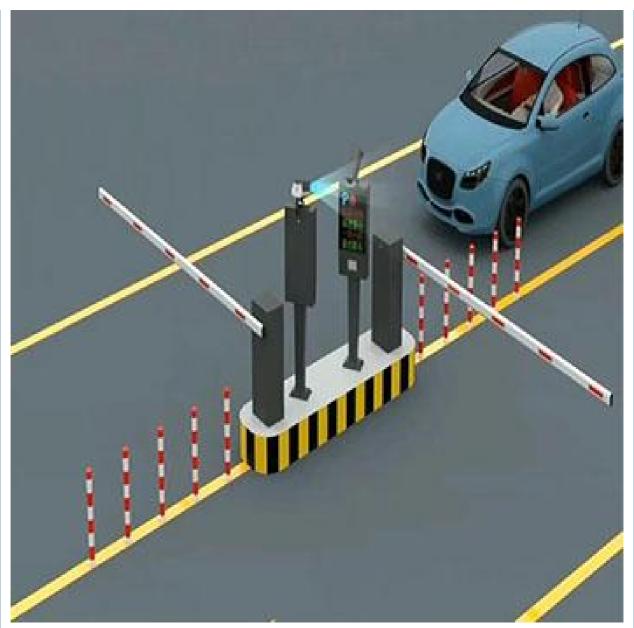

# Outdoor Parking Gate Barrier System Entrance and Exit with 1.5-6M Boom Length

#### Product description

A boom barrier is designed for a range of max opening up to 6m. It is ideal solution for controlling vehicle traffic in parking lots, private entrances, industrial and public uses.

#### **Application:**

Office Buildings.

Shopping and mall Centers.

Vehicle Parks.

Distribution and Warehouse Facilities.

Commercial and Industrial Facilities.

Government Buildings.

Stations