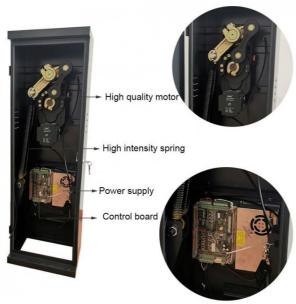

#### interior structure:

Big torque motor

Collision resistant motor

**Toll station motor** 

#### **Features**

- 1)The movement adopts side stick installation, which is convenient for installation and compact in structure.
- 2) When power off, we can lift up the boom arm by hand directly
- 3)The main body of the movement is made of aluminum alloy, which is made by die-casting process, with reliable mechanical strength and beautiful appearance view, accurate size, good heat dissipation.
- 4)The core adopts gear reducer, which has high transmission efficiency and small power output loss; gear material quality scm421,carburizing heat treatment process, precision grinding, wear resistance, impact resistance, service life far beyond worm gear transmission structure.
- 5)The core adopts DC brushless motor, with large output torque and small volume, which can be realized by controller the speed can be adjusted at will. When the lowering and lifting poles are in place, the deceleration buffer can be realized to make the brake poles in place stably.
- 6)DC24V safety voltage is adopted for the motor to avoid electric shock accident caused by electric leakage and personal injury safety is more guaranteed.