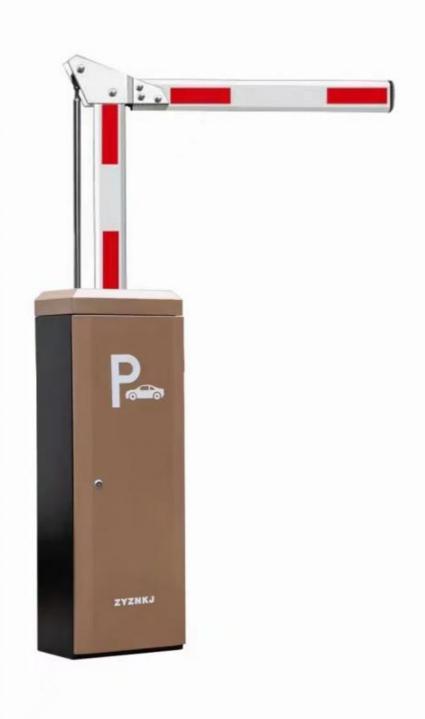

life far beyond worm gear transmission structure.
- 5)The core adopts DC brushless motor, with large output torque and small volume, which can be realized by controller the speed can be adjusted at will. When the lowering and lifting poles are in place, the deceleration buffer can be realized to make the brake poles in place stably.
- 6)DC24V safety voltage is adopted for the motor to avoid electric shock accident caused by electric leakage and personal injury safety is more guaranteed.

#### **Parameters**



#### **Technical Parameters**

Power supply DC 24V

Open/close speed 0.8s to 6s

Working temperature -30~60°C

Rated power 100-120w

Motor rated speed 1500r/min

Humidity <=90%

Remote control

distance

30 m

Max boom length 6m

External power 220V 50/60HZ

### **Product picture**











Easy Operation, Quiet, Steady



#### interior structure:



Big torque motor

Collision resistant motor

**Toll station motor** 

## MCBF more 5 million times

## Fast response

Packing & Delivery





To better ensure the safety of your goods, professional, environmentally friendly, convenient and efficient packaging services will be provided.

**Boom barrier projects** 





Exhibition



Certification



















### **CBG** Shenzhen Chengbang Electromechancal Industry Limited