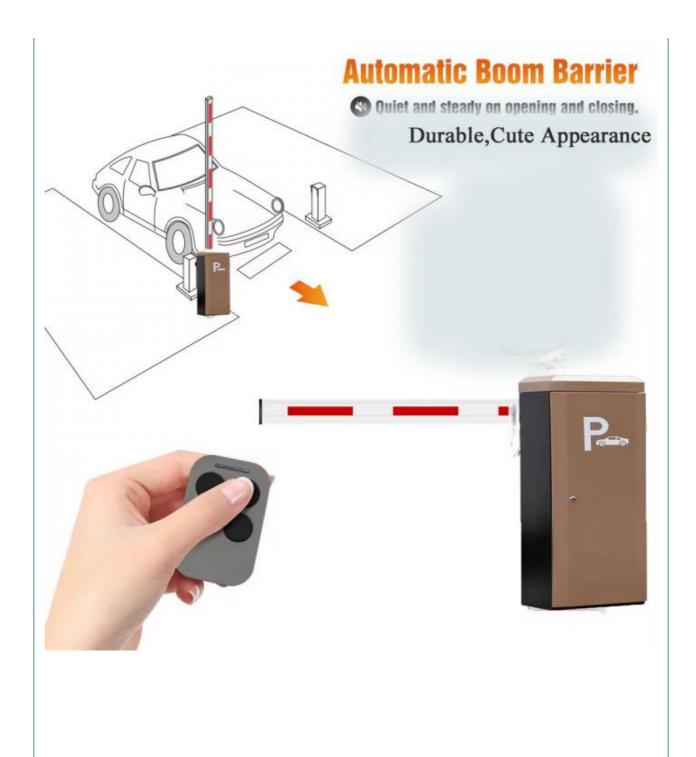

ar beyond worm gear transmission structure.
- 5)The core adopts DC brushless motor, with large output torque and small volume, which can be realized by controller the speed can be adjusted at will. When the lowering and lifting poles are in place, the deceleration buffer can be realized to make the brake poles in place stably.
- 6)DC24V safety voltage is adopted for the motor to avoid electric shock accident caused by electric leakage and personal injury safety is more guaranteed.

#### **Parameters**



#### **Technical Parameters**

Power supply DC 24V

Open/close speed 0.8s to 6s

Working temperature -30~60°C

Rated power 100-120w

Motor rated speed 1500r/min

Humidity <=90%

Remote control

distance

30 m

Max boom length 6m

External power 220V 50/60HZ

### **Product picture**











Easy Operation, Quiet, Steady



#### interior structure:



Big torque motor

Collision resistant motor

**Toll station motor** 

## MCBF more 5 million times

## Fast response

Packing & Delivery





To better ensure the safety of your goods, professional, environmentally friendly, convenient and efficient packaging services will be provided.

**Boom barrier projects** 





Exhibition



Certification



















### **CBG** Shenzhen Chengbang Electromechancal Industry Limited