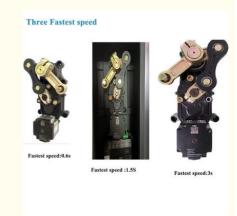

#### **Product Specification**

Working Temperature: -30-60°C
Power Supply: 140W
Usage: Outdoor
Boom Barrier Length: 1.5-6M
Work Voltage: DC-24V
Feature: Waterproof
Operating Speed: 0.8-6s
Insulation Level: F

### **Product picture**

Easy Operation, Quiet, Steady