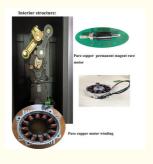

#### interior structure:

Big torque motor

Collision resistant motor

**Toll station motor** 