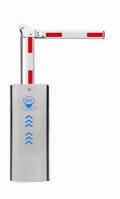

## Insulation Level F 4.5m Parking Barrier Gate For Outdoor Parking Solution

#### **Product Specification**

- Working Temperature:
- Power Supply:
- Usage:
- Boom Barrier Length:
- Work Voltage:
- Feature:
- Operating Speed:
- Insulation Level:
- Operating Life:
- Warranty: • Highlight:
- >5 Million 2 Years 4.5m Parking Barrier Gate, Insulation Level F Parking Barrier Gate, **Outdoor Parking Boom Gate**

#### Insulation Level F 4.5m Parking Barrier Gate for Outdoor Parking Management Solution

Parking Boom Barriers delivers efficient and secure access control for parking facilities. With quick response times, it ensures smooth vehicle flow while preventing unauthorized entry. Designed for durability, it integrates seamlessly with various access systems, making it ideal for commercial, residential, and industrial parking areas. Its robust construction and easy installation ensure long-lasting, reliable performance, providing an effective solution for managing vehicle access.