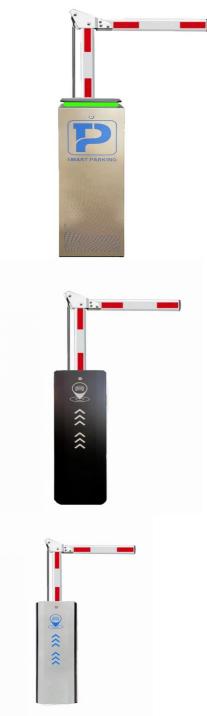

Insulation Level F Parking Barrier Gate, **Outdoor Parking Boom Gate**

0.3-6s(Depend On Arm Length)



#### More Images



## **Product Description**

## Overview

#### Insulation Level F 4.5m Parking Barrier Gate for Outdoor Parking Management Solution

Parking Boom Barriers delivers efficient and secure access control for parking facilities. With quick response times, it ensures smooth vehicle flow while preventing unauthorized entry. Designed for durability, it integrates seamlessly with various access systems, making it ideal for commercial, residential, and industrial parking areas. Its robust construction and easy installation ensure long-lasting, reliable performance, providing an effective solution for managing vehicle access.

## Company Profile

## Several Cases can be chosen





# Product picture













#### interior structure:



Big torque motor Collision resistant motor

**Toll station motor** 

# MCBF more 5 million times

## Fast response

Packing & Delivery

# The packaging of 18B unit motor



1.Put polyurethane foam inside



2.Cover with plastic and put the motor into the carton



3.Seal the carton with tape



To better ensure the safety of your goods, professional, environmentally friendly, convenient and efficient packaging services will be provided.

**Boom barrier projects** 





Exhibition



Certification



### FAQ

FAQ1. who are we? We are based in Guangdong, China, start from 2010,sell to Africa(2.00%). There are total about 101-200 people in our office. 2. how can we guarantee quality? Always a pre-production sample before mass prod