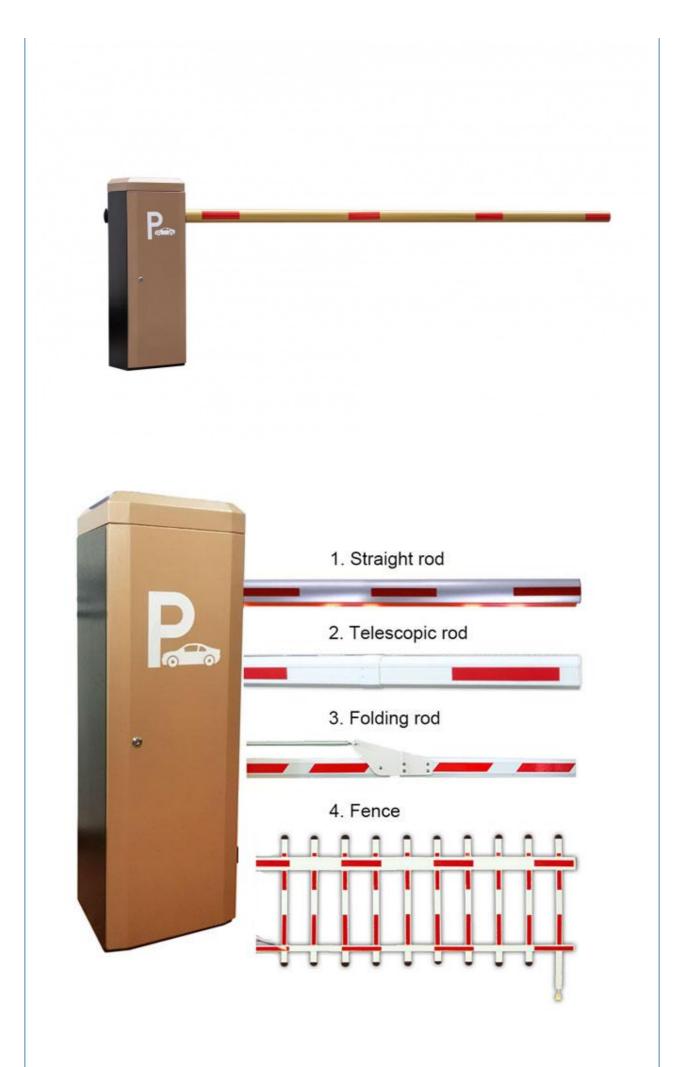

ng Barrier Gate, **Outdoor Parking Boom Gate**

0.3-6s(Depend On Arm Length)



#### More Images



## **Product Description**

## Overview

#### Insulation Level F 4.5m Parking Barrier Gate for Outdoor Parking Management Solution

Parking Boom Barriers delivers efficient and secure access control for parking facilities. With quick response times, it ensures smooth vehicle flow while preventing unauthorized entry. Designed for durability, it integrates seamlessly with various access systems, making it ideal for commercial, residential, and industrial parking areas. Its robust construction and easy installation ensure long-lasting, reliable performance, providing an effective solution for managing vehicle access.

## Company Profile

## Several Cases can be chosen





# Product picture













#### interior structure:



Big torque motor Collision resistant motor

**Toll station motor** 

# MCBF more 5 million times

## Fast response

Packing & Delivery

# The packaging of 18B unit motor



1.Put polyurethane foam inside



2.Cover with plastic and put the motor into the carton



3.Seal the carton with tape



To better ensure the safety of your goods, professional, environmentally friendly, convenient and efficient packaging services will be provided.

**Boom barrier projects** 





Exhibition



Certification



### FAQ

FAQ1. who are we? We are based in Guangdong, China, start from 2010,sell to Africa(2.00%). There are total about 101-200 people in our office. 2. how can we guarantee quality? Always a pre-production sample before mass production; Always final Insp