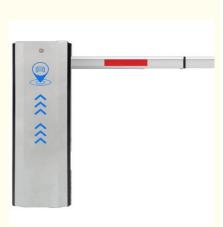

## Insulation Level F 4.5m Parking Barrier Gate For Outdoor Parking Solution

#### **Product Specification**

- Working Temperature:
- Power Supply:
- Usage:
- Boom Barrier Length:
- Work Voltage:
- Feature:
- Operating Speed:
- Insulation Level:
- Operating Life:
- Warranty: • Highlight:
- >5 Million 2 Years 4.5m Parking Barrier Gate, Insulation Level F Parking Barrier Gate, **Outdoor Parking Boom Gate**

#### Insulation Level F 4.5m Parking Barrier Gate for Outdoor Parking Management Solution

Parking Boom Barriers delivers efficient and secure access control for parking facilities. With quick response times, it ensures smooth vehicle flow while preventing unauthorized entry. Designed for durability, it integrates seamlessly with various access systems, making it ideal for commercial, residential, and industrial parking areas. Its robust construction and easy installation ensure long-lasting, reliable performance, providing an effective solution for managing vehicle access.