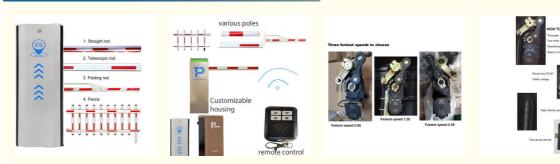

#### **Product Specification**

- Working Temperature:
- Power Supply:
- Usage:
- Boom Barrier Length:
- Work Voltage:
- Feature:
- Operating Speed:
- Insulation Level:
- Operating Life:
- Warranty: • Highlight:
- >5 Million 2 Years 4.5m Parking Barrier Gate, Insulation Level F Parking Barrier Gate, **Outdoor Parking Boom Gate**

0.3-6s(Depend On Arm Length)

## Several Cases can be chosen