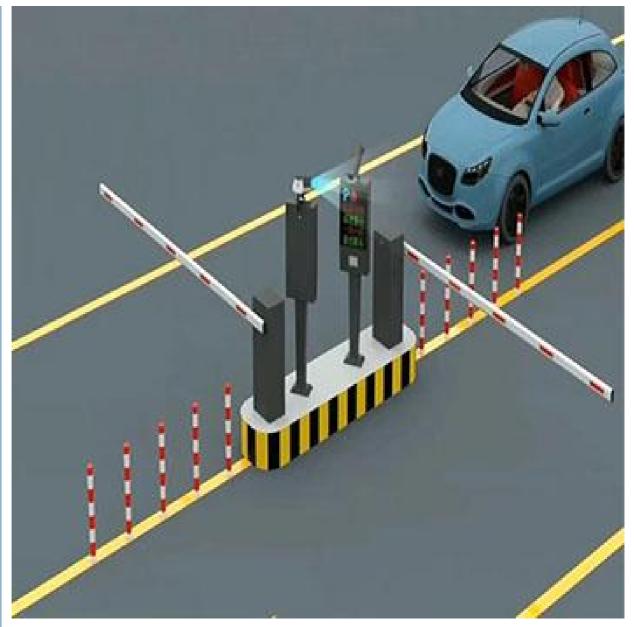

## Insulation Level F 4.5m Parking Barrier Gate For Outdoor Parking Solution

#### Insulation Level F 4.5m Parking Barrier Gate for Outdoor Parking Management Solution

Parking Boom Barriers delivers efficient and secure access control for parking facilities. With quick response times, it ensures smooth vehicle flow while preventing unauthorized entry. Designed for durability, it integrates seamlessly with various access systems, making it ideal for commercial, residential, and industrial parking areas. Its robust construction and easy installation ensure long-lasting, reliable performance, providing an effective solution for managing vehicle access.