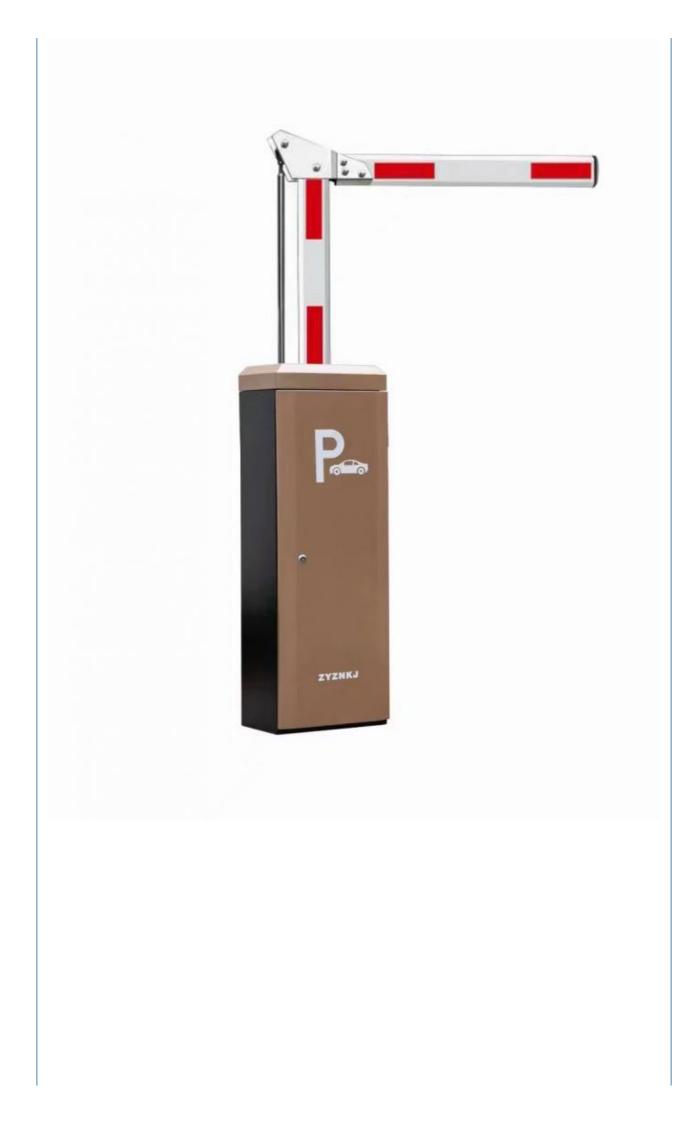

## Insulation Level F 4.5m Parking Barrier Gate For Outdoor Parking Solution

#### Insulation Level F 4.5m Parking Barrier Gate for Outdoor Parking Management Solution

Parking Boom Barriers delivers efficient and secure access control for parking facilities. With quick response times, it ensures smooth vehicle flow while preventing unauthorized entry. Designed for durability, it integrates seamlessly with various access systems, making it ideal for commercial, residential, and industrial parking areas. Its robust construction and easy installation ensure long-lasting, reliable performance, providing an effective solution for managing vehicle access.