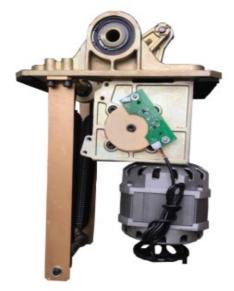

#### Before:

- 1) Worm gear, general appearance
- 2) The previous products use with Rv50 reducer and added the splint to compose the movement. The worm gear is a consumable product. After using a long time, there will be a large gap, the pole will be not stable and shake so will cause the gear reducer to grind.
- 3)The products mainly used with AC 220V motor, the fixed speed was not adjustable.
- 4) Open structure, a low degree of protection, easy to enter water.
- 5) AC220V.
- 6) During installation, needs to adjusted the magnet position to ensure the door opening angle. After a long time, the shaking will affect the limit position or the pole may be deviated downwards.