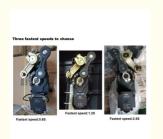

Old and New Product's Difference

#### Before:

- 1) Worm gear, general appearance
- 2) The previous products use with Rv50 reducer and added the splint to compose the movement. The worm gear is a consumable product. After using a long time, there will be a large gap, the pole will be not stable and shake so will cause the gear reducer to grind.
- 3)The products mainly used with AC 220V motor, the fixed speed was not adjustable.
- 4) Open structure, a low degree of protection, easy to enter water.
- 5) AC220V.
- 6) During installation, needs to adjusted the magnet position to ensure the door opening angle. After a long time, the shaking will affect the limit position or the pole may be deviated downwards.

#### After:

- 1) Gear transmission structure, beautiful appearance, compact structure, strong overall sense.
- 2) The new products are tailor-made for this industry and the gear adopts the processing technology of worm grinding wheel grinding after heat treatment, fine rolling of hard alloy hob, etc., the accuracy grade  $\geq$  GB / T100951, 2-2001 7 level.
- 3)The new product uses with DC brushless motor to avoid the problem of carbon brush life. Adjustable speed.
- 4)The entire seal structure, high degree of protection ( $\geq$ IP55); have a rainproof capability.
- 5) DC24V(Safe voltage)
- 6) Installed the chassis, adjust the position automatically after power on, and adjust the angle of rising pole and falling pole at will.