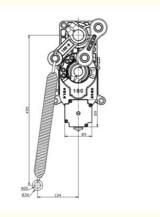

## **Product Specification**

Warranty: 2 YearsVoltage: DC24VInslation Class: F

• Operation Lifetime: >=5 Million Times

Output Power: 140WFeature: DurableColor: Optional

Altitude: 1000M Or Lower

Special Features: Waterproof / Weatherproof
 Highlight: 140w barrier gate motor,

#### **Product Parameters**

Voltage: DC24V

Output Efficiency: 120W

Current 6A

Insulation Class: F

Gate Operation Time: 0.3~5s

Operation Lifetime: ≥ 5 million times

#### **Working Environment**

Temperature Range: -40°C~+60°C

[-40°F~+140°F]

(temperatures below -20°C/-4°F

require a heating element)

Humidity: 85% or lower

Altitude: 1000M or lower