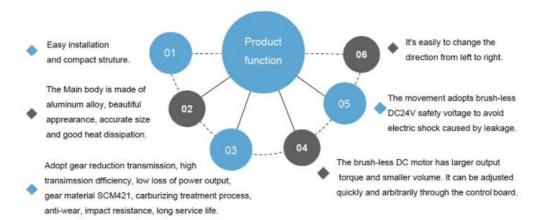

nt reputation, continuous innovation and development and perfect after-care service, we d launched a series of diversified products.







## **Products Description**

DC Brush-Less Single Unit Operating Mechanism





#### **Product Parameters**

Voltage: DC24V

Output Efficiency: 120W

Current 6A

Insulation Class: F

Gate Operation Time: 0.3~5s

Operation Lifetime: ≥ 5 million times

#### **Working Environment**

Temperature Range: -40°C~+60°C

[-40°F~+140°F]

(temperatures below -20°C/-4°F

require a heating element)

Humidity: 85% or lower

Altitude: 1000M or lower

#### **Applications**

Generally suited for controlling gates leading to highways and expressways, as well as vehicle-plate reading systems for gated communities and commercial parking lots.

## **Functions & Features**





## The packaging of 18B unit motor







1.Put polyurethane foam inside

Cover with plastic and put the motor into the carton

3.Seal the carton with tape

Single net weight: 16KG

Single package carton size: 38.5X20.8X25CM Package Type: Carton or Wooden case

Old and New Product's Difference



#### Before:

- 1) Worm gear, general appearance
- 2) The previous products use with Rv50 reducer and added the splint to compose the movement. The worm gear is a consumable product. After using a long time, there will be a large gap, the pole will be not stable and shake so will cause the gear reducer to grind.
- 3)The products mainly used with AC 220V motor, the fixed speed was not adjustable.
- 4) Open structure, a low degree of protection, easy to enter water.
- 5) AC220V.
- 6) During inst