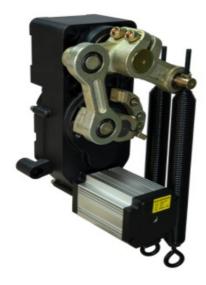

#### After:

- 1) Gear transmission structure, beautiful appearance, compact structure, strong overall sense.
- 2) The new products are tailor-made for this industry and the gear adopts the processing technology of worm grinding wheel grinding after heat treatment, fine rolling of hard alloy hob, etc., the accuracy grade  $\geq$  GB / T100951, 2-2001 7 level.
- 3)The new product uses with DC brushless motor to avoid the problem of carbon brush life. Adjustable speed.
- 4)The entire seal structure, high degree of protection ( $\geq$ IP55); have a rainproof capability.
- 5) DC24V(Safe voltage)
- 6) Installed the chassis, adjust the position automatically after power on, and adjust the angle of rising pole and falling pole at will.