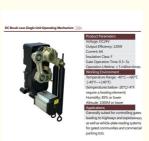

## **Products Description**

DC Brush-Less Single Unit Operating Mechanism

#### **Product Parameters**

Voltage: DC24V

Output Efficiency: 120W

Current 6A

Insulation Class: F

Gate Operation Time: 0.3~5s

Operation Lifetime: ≥ 5 million times

#### **Working Environment**

Temperature Range: -40°C~+60°C

[-40°F~+140°F]

(temperatures below -20°C/-4°F

require a heating element)

Humidity: 85% or lower

Altitude: 1000M or lower

#### **Applications**

Generally suited for controlling gates leading to highways and expressways, as well as vehicle-plate reading systems for gated communities and commercial parking lots.