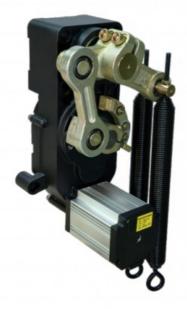

## **Products Description**

DC Brush-Less Single Unit Operating Mechanism

#### **Product Parameters**

Voltage: DC24V

Output Efficiency: 120W

Current 6A

Insulation Class: F

Gate Operation Time: 0.3~5s

Operation Lifetime: ≥ 5 million times

#### **Working Environment**

Temperature Range: -40°C~+60°C

[-40°F~+140°F]

(temperatures below -20°C/-4°F

require a heating element)

Humidity: 85% or lower

Altitude: 1000M or lower

#### **Applications**

Generally suited for controlling gates leading to highways and expressways, as well as vehicle-plate reading systems for gated communities and commercial parking lots.