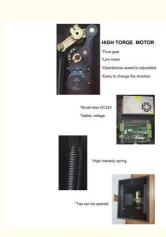

## **Products Description**

DC Brush-Less Single Unit Operating Mechanism

#### **Product Parameters**

Voltage: DC24V

Output Efficiency: 120W

Current 6A

Insulation Class: F

Gate Operation Time: 0.3~5s

Operation Lifetime: ≥ 5 million times

#### **Working Environment**

Temperature Range: -40°C~+60°C

[-40°F~+140°F]

(temperatures below -20°C/-4°F

require a heating element)

Humidity: 85% or lower

Altitude: 1000M or lower

#### **Applications**

Generally suited for controlling gates leading to highways and expressways, as well as vehicle-plate reading systems for gated communities and commercial parking lots.