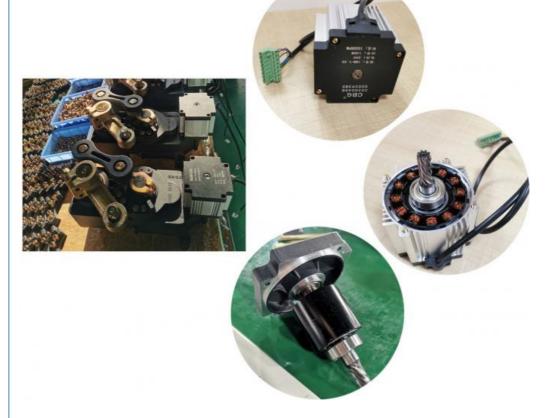

## **Products Description**

DC Brush-Less Single Unit Operating Mechanism

#### **Product Parameters**

Voltage: DC24V

Output Efficiency: 120W

Current 6A

Insulation Class: F

Gate Operation Time: 0.3~5s

Operation Lifetime: ≥ 5 million times