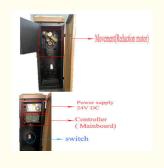

#### interior structure:

Big torque motor Collision resistant motor

**Toll station motor** 

## **Technical Parameters**

Size 330\*270\*1020mm

Power supply DC 24V

Open/close speed 0.3s to 6s

Working temperature -30~60°C

Rated power 140w

Motor rated speed 1500r/min

Humidity <=85%