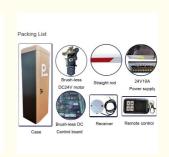

## **Fast response**

Packing & Delivery

## The packaging of 18B unit motor

1.Put polyurethane foam inside

Cover with plastic and put the motor into the carton

3.Seal the carton with tape

To better ensure the safety of your goods, professional, environmentally friendly, convenient and efficient packaging services will be provided.