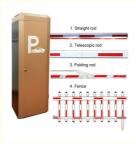

#### Product description

- 1. The traffic barrier is widely used for the facilities of parking, traffic or toll system.
- 2. Arms can be chosen from 1.5 meters to 6 meters.
- 3. This type of barrier could match with direct boom( pole), fold boom Or fence boom..
- 4. When power off, we can lift up the boom arm by hand directly
- 5. All the process is soft without any noise and shaking.
- 6. Housing color: yellow,red ,blue,black,white (optional)
- 8. Boom arm direction can be chosen leftward to rightward.
- 8. Auto warming up, suitable for cold environment.

Remote control distance

30 m

Max boom length 6m

External power 220V 50/60HZ