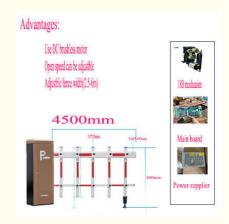

#### Overview

18E

Our mechanism is 18B which adapts 100W output power.A motor power of 100W ensures efficient operation of the barrier, reduces energy costs, and minimizes environmental impact to the greatest extent possible The 30M remote control distance allows for easy operation from a distance, ensuring that users can easily access the barrier without the need for close range operations.

## **Technical Parameters**

Size 330\*270\*1020mm

Power supply DC 24V

Open/close speed 0.3s to 6s

Working temperature -30~60°C

Rated power 140w

Motor rated speed 1500r/min

Humidity <=85%

Remote control distance

30 m

Max boom length 6m

External power 220V 50/60HZ