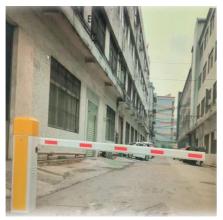

#### Product description

- 1. The traffic barrier is widely used for the facilities of parking, traffic or toll system.
- 2. Arms can be chosen from 1.5 meters to 6 meters.
- 3. This type of barrier could match with direct boom( pole), fold boom Or fence boom..
- 4. When power off, we can lift up the boom arm by hand directly
- 5. All the process is soft without any noise and shaking.
- 6. Housing color: yellow,red ,blue,black,white (optional)
- 8. Boom arm direction can be chosen leftward to rightward.
- 8. Auto warming up, suitable for cold environment.

#### **Application:**

Office Buildings.

Shopping and mall Centers.

Vehicle Parks.

Distribution and Warehouse Facilities.

Commercial and Industrial Facilities.

Government Buildings.

Stations

### **Product picture**

Easy Operation, Quiet, Steady