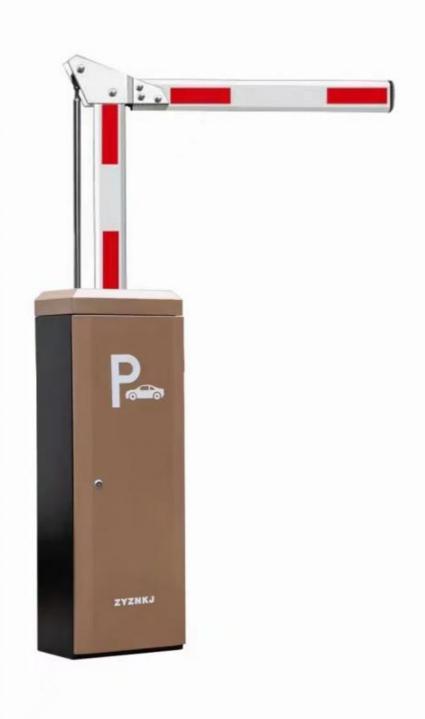

## Outdoor DC Brushless Traffic Toll Gate Parking Barrier For -30-60C Environment

#### Product description

- 1. The traffic barrier is widely used for the facilities of parking, traffic or toll system.
- 2. Arms can be chosen from 1.5 meters to 6 meters.
- 3. This type of barrier could match with direct boom( pole), fold boom Or fence boom..
- 4. When power off, we can lift up the boom arm by hand directly
- 5. All the process is soft without any noise and shaking.
- 6. Housing color: yellow,red ,blue,black,white (optional)
- 8. Boom arm direction can be chosen leftward to rightward.
- 8. Auto warming up, suitable for cold environment.