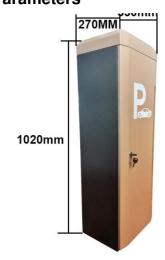

## **Technical Parameters**

Size 330\*270\*1020mm

Power supply DC 24V

Open/close speed 0.3s to 6s

Working temperature -30~60°C

Rated power 140w

Motor rated speed 1500r/min

Humidity <=85%