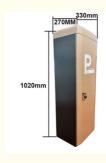

## **Technical Parameters**

Size 330\*270\*1020mm

Power supply DC 24V

Open/close speed 0.3s to 6s

Working temperature -30~60°C

Rated power 140w

Motor rated speed 1500r/min

Humidity <=85%