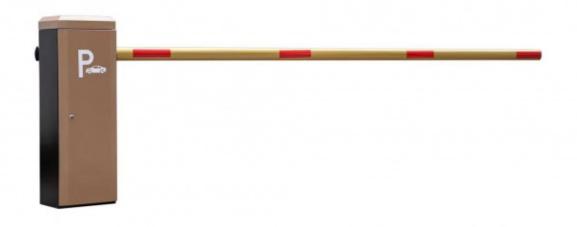

#### Product description

- 1. The traffic barrier is widely used for the facilities of parking, traffic or toll system.
- 2. Arms can be chosen from 1.5 meters to 6 meters.
- 3. This type of barrier could match with direct boom( pole), fold boom Or fence boom..
- 4. When power off, we can lift up the boom arm by hand directly
- 5. All the process is soft without any noise and shaking.
- 6. Housing color: yellow,red ,blue,black,white (optional)
- 8. Boom arm direction can be chosen leftward to rightward.
- 8. Auto warming up, suitable for cold environment.

### **Product picture**

Easy Operation, Quiet, Steady