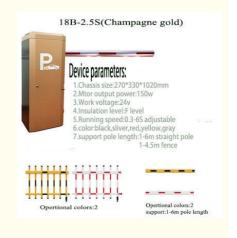

## **Technical Parameters**

Size 330\*270\*1020mm

Power supply DC 24V

Open/close speed 0.3s to 6s

Working temperature -30~60°C

Rated power 140w

Motor rated speed 1500r/min

Humidity <=85%

Remote control distance

30 m

Max boom length 6m

External power 220V 50/60HZ

#### Product description

- 1. The traffic barrier is widely used for the facilities of parking, traffic or toll system.
- 2. Arms can be chosen from 1.5 meters to 6 meters.
- 3. This type of barrier could match with direct boom( pole), fold boom Or fence boom..
- 4. When power off, we can lift up the boom arm by hand directly
- 5. All the process is soft without any noise and shaking.
- 6. Housing color: yellow,red ,blue,black,white (optional)
- 8. Boom arm direction can be chosen leftward to rightward.
- 8. Auto warming up, suitable for cold environment.