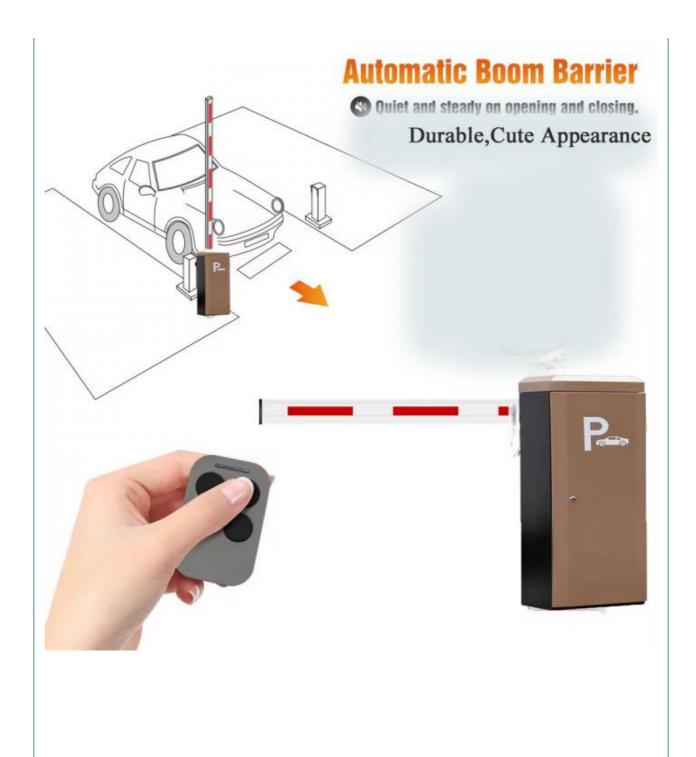

Remote control distance

30 m

Max boom length 6m

External power 220V 50/60HZ

### **Product picture**

Easy Operation, Quiet, Steady