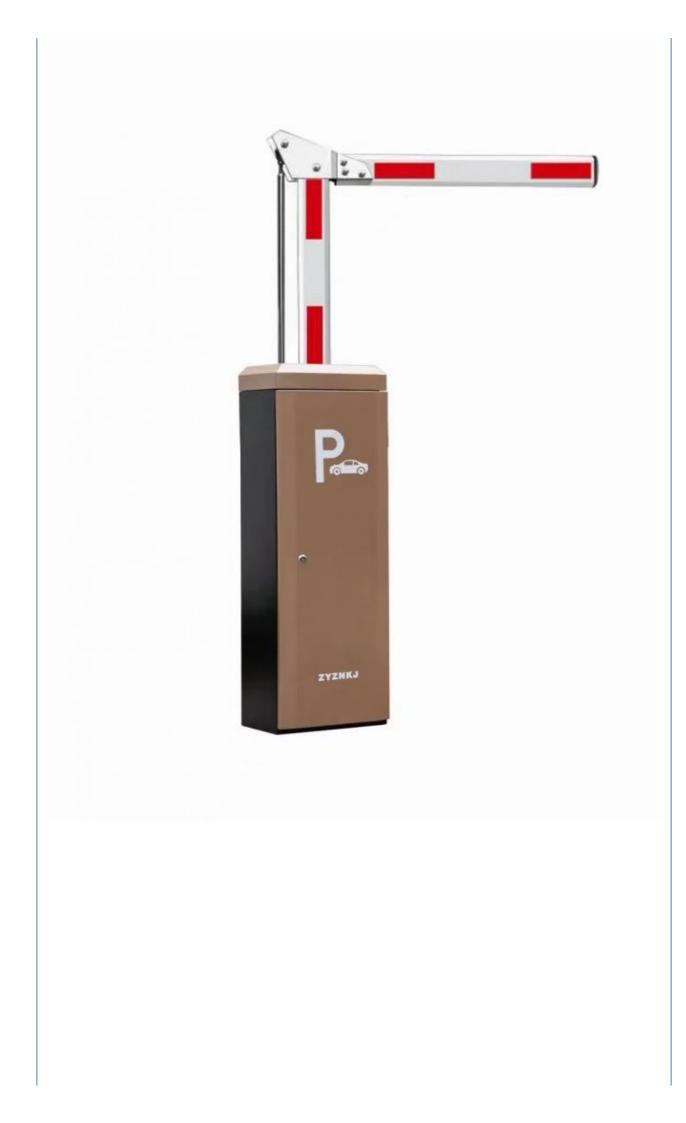

## 6m Straight Smart Traffic Boom Barrier Gate Waterproof With Remote Control

# 6m Straight Smart Traffic Boom Barrier Gate With Remote Control And Waterproof Design

#### Product description

1.-The traffic barrier is widely used for the facilities of parking, traffic or toll system.

2.-Arms can be chosen from 1.5 meters to 6 meters.

3.-This type of barrier could match with direct boom( pole), fold boom Or fence boom..