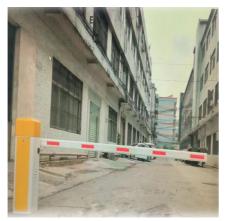

## 6m Straight Smart Traffic Boom Barrier Gate Waterproof With Remote Control

# 6m Straight Smart Traffic Boom Barrier Gate With Remote Control And Waterproof Design

#### Product description

1.-The traffic barrier is widely used for the facilities of parking, traffic or toll system.

2.-Arms can be chosen from 1.5 meters to 6 meters.

3.-This type of barrier could match with direct boom( pole), fold boom Or fence boom..