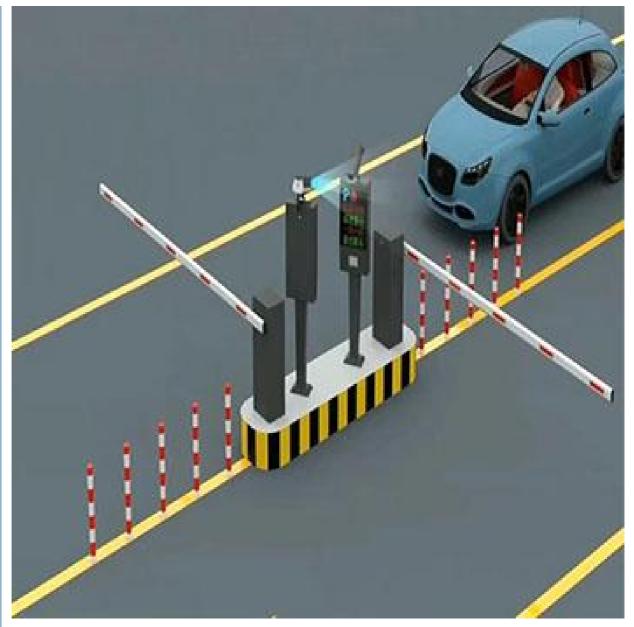

#### Overview

Whether you need to manage traffic flow in busy parking lots, control entrances to enclosed communities, or manage entrances to safety facilities, our electric automatic barrier gates are the perfect solution. With its reliable operation, easy installation, and convenient remote control, our automatic boom gate provides users and operators with a worry free experience.

#### **Application:**

Office Buildings.

Shopping and mall Centers.

Vehicle Parks.

Distribution and Warehouse Facilities.

Commercial and Industrial Facilities.

Government Buildings.

Stations