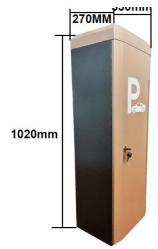

## **Technical Parameters**

| Size                    | 330*270*1020mm |
|-------------------------|----------------|
| Power supply            | DC 24V         |
| Open/close speed        | 0.3s to 6s     |
| Working temperature     | -30~60°C       |
| Rated power             | 140w           |
| Motor rated speed       | 1500r/min      |
| Humidity                | <=85%          |
| Remote control distance | 30 m           |
| Max boom length         | 6m             |
| External power          | 220V 50/60HZ   |