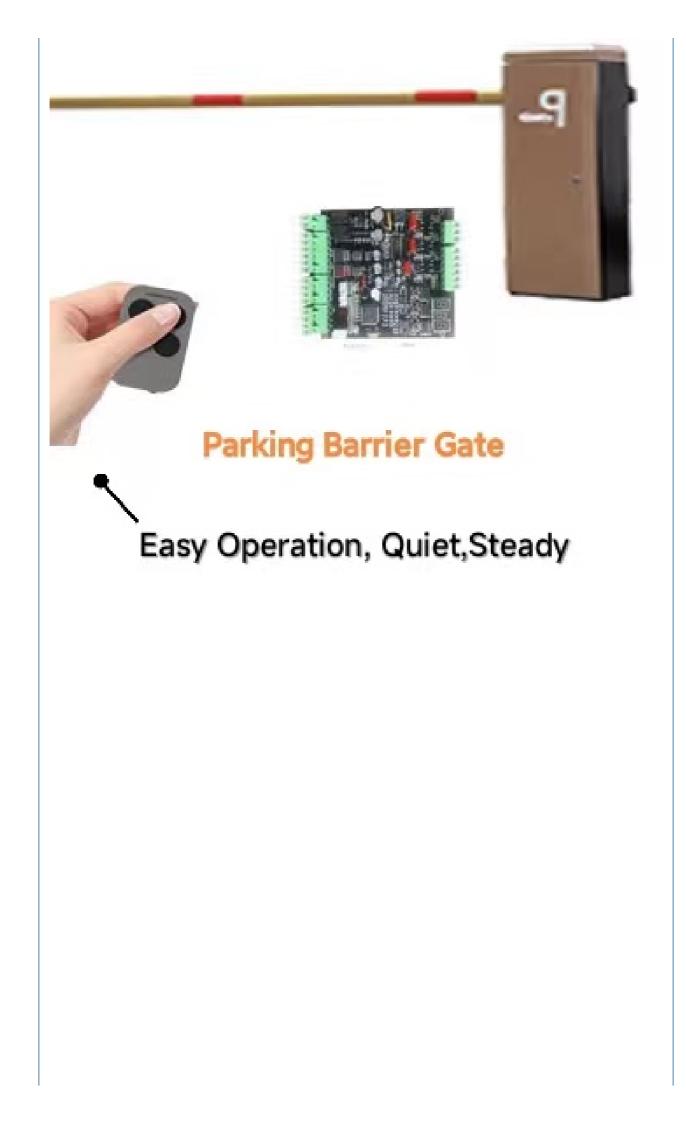

## 6m Straight Smart Traffic Boom Barrier Gate Waterproof With Remote Control

#### Product description

1.-The traffic barrier is widely used for the facilities of parking, traffic or toll system.

2.-Arms can be chosen from 1.5 meters to 6 meters.

3.-This type of barrier could match with direct boom( pole), fold boom Or fence boom..

4. When power off, we can lift up the boom arm by hand directly

5.-All the process is soft without any noise and shaking.

- 6.-Housing color: yellow,red ,blue,black,white (optional)
- 8.-Boom arm direction can be chosen leftward to rightward.
- 8.-Auto warming up, suitable for cold environment.