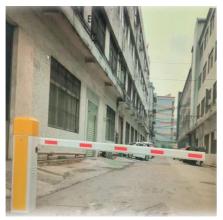

#### Overview

18B

This barrier gate offer a reliable and efficient method to ensure pedestrian are allowed access to each area of space.

The compact structure makes it simple to construct a multiple lane set-up while the variety housing colors allows you to match this parking barrier perfectly to your parking lot.

### Product description

- 1. The traffic barrier is widely used for the facilities of parking, traffic or toll system.
- 2. Arms can be chosen from 1.5 meters to 6 meters.
- 3. This type of barrier could match with direct boom( pole), fold boom Or fence boom..
- 4. When power off, we can lift up the boom arm by hand directly
- 5. All the process is soft without any noise and shaking.
- 6. Housing color: yellow,red ,blue,black,white (optional)
- 8. Boom arm direction can be chosen leftward to rightward.
- 8. Auto warming up, suitable for cold environment.

#### Application:

Office Buildings.

Shopping and mall Centers.

Vehicle Parks.

Distribution and Warehouse Facilities.

Commercial and Industrial Facilities.

Government Buildings.

Stations