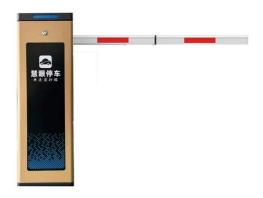

## Company Profile

### Product description

- 1. The traffic barrier is widely used for the facilities of parking, traffic or toll system.
- 2. Arms can be chosen from 1.5 meters to 6 meters.
- 3. This type of barrier could match with direct boom( pole), fold boom Or fence boom..
- 4. When power off, we can lift up the boom arm by hand directly
- 5. All the process is soft without any noise and shaking.
- 6. Housing color: yellow,red ,blue,black,white (optional)
- 8. Boom arm direction can be chosen leftward to rightward.
- 8. Auto warming up, suitable for cold environment.

#### Application:

Office Buildings.

Shopping and mall Centers.

Vehicle Parks.

Distribution and Warehouse Facilities.

Commercial and Industrial Facilities.

Government Buildings.

Stations

#### **Parameters**



### **Technical Parameters**

Size 330\*270\*1020mm

Power supply DC 24V

Open/close speed 0.3s to 6s

Working temperature -30~60°C

Rated power 140w

Motor rated speed 1500r/min

Humidity <=85%

Remote control

distance

30 m

Max boom length 6m

External power 220V 50/60HZ

# **Product picture**













Easy Operation, Quiet, Steady



#### interior structure:



Big torque motor Collision resistant motor

**Toll station motor** 

# MCBF more 5 million times

# **Fast response**

Packing & Delivery

# The packaging of 18B unit motor



1.Put polyurethane foam inside



Cover with plastic and put the motor into the carton



3.Seal the carton with tape



To better ensure the safety of your goods, professional, environmentally friendly, convenient and efficient packaging services w