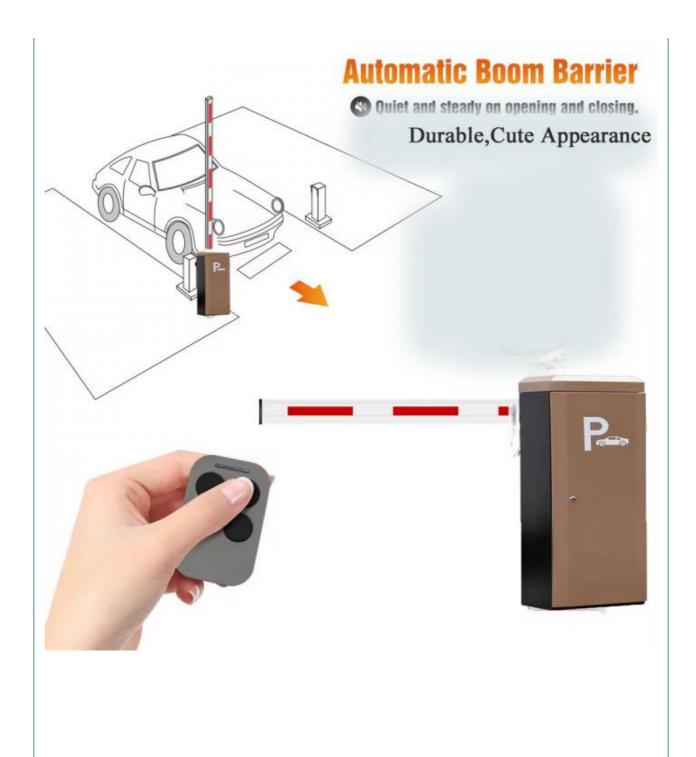

n lift up the boom arm by hand directly
- 5. All the process is soft without any noise and shaking.
- 6. Housing color: yellow,red ,blue,black,white (optional)
- 8. Boom arm direction can be chosen leftward to rightward.
- 8. Auto warming up, suitable for cold environment.

#### Application:

Office Buildings.

Shopping and mall Centers.

Vehicle Parks.

Distribution and Warehouse Facilities.

Commercial and Industrial Facilities.

Government Buildings.

Stations

#### **Parameters**



### **Technical Parameters**

Size 330\*270\*1020mm

Power supply DC 24V

Open/close speed 0.3s to 6s

Working temperature -30~60°C

Rated power 140w

Motor rated speed 1500r/min

Humidity <=85%

Remote control

distance

30 m

Max boom length 6m

External power 220V 50/60HZ

# **Product picture**













Easy Operation, Quiet, Steady



#### interior structure:



Big torque motor Collision resistant motor

**Toll station motor** 

# MCBF more 5 million times

# **Fast response**

Packing & Delivery

# The packaging of 18B unit motor



1.Put polyurethane foam inside



Cover with plastic and put the motor into the carton



3.Seal the carton with tape



To better ensure the safety of your goods, professional, environmentally friendly, convenient and efficient packaging services will be provided.

**Boom barrier projects** 





Exhibition



Certification



















#### **FAQ**

FAQ1. who are we? We are based in Guangdong, China, start from 2010,sell to Africa(2.00%). There are total about 101-200 people in our office. 2. how can we guarantee quality? Always a pre-production