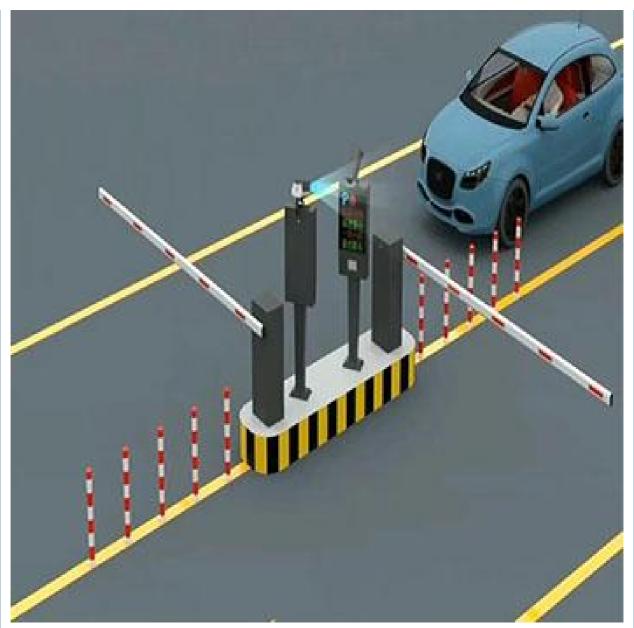

### Product description

- 1. The traffic barrier is widely used for the facilities of parking, traffic or toll system.
- 2. Arms can be chosen from 1.5 meters to 6 meters.
- 3. This type of barrier could match with direct boom( pole), fold boom Or fence boom..
- 4. When power off, we can lift up the boom arm by hand directly
- 5. All the process is soft without any noise and shaking.
- 6. Housing color: yellow,red ,blue,black,white (optional)
- 8. Boom arm direction can be chosen leftward to rightward.
- 8. Auto warming up, suitable for cold environment.

#### Application:

Office Buildings.

Shopping and mall Centers.

Vehicle Parks.

Distribution and Warehouse Facilities.

Commercial and Industrial Facilities.

Government Buildings.

Stations