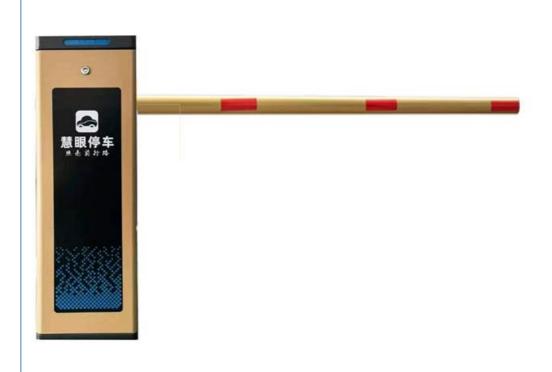

# 140W Power Supply Round Fold Boom Barrier Parking Lifter Barrier Gate For Parking Lot

#### Overview

18B

This barrier gate offer a reliable and efficient method to ensure pedestrian are allowed access to each area of space.

The compact structure makes it simple to construct a multiple lane set-up while the variety housing colors allows you to match this parking barrier perfectly to your parking lot.