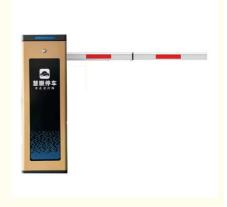

#### Overview

18B

This barrier gate offer a reliable and efficient method to ensure pedestrian are allowed access to each area of space.

The compact structure makes it simple to construct a multiple lane set-up while the variety housing colors allows you to match this parking barrier perfectly to your parking lot.

This's brush-less 24VDC was researched out in 2018, which adpots three-stage reduction to realize adjustable the direction, adjustable speed, automatic speed reduction. In this way, make the barrier operation more stable and more reliable.