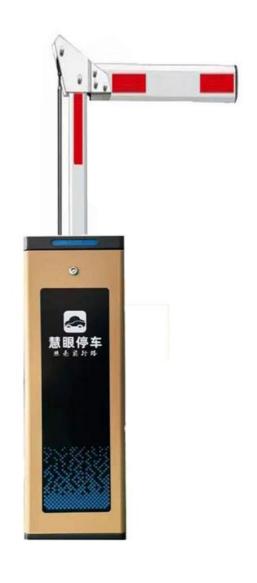

### **Technical Parameters**

Size 330\*270\*1020mm

Power supply DC 24V

Open/close speed 0.3s to 6s

Working temperature -30~60°C

Rated power 140w

Motor rated speed 1500r/min

Humidity <=85%

Remote control

distance

30 m

Max boom length 6m

External power 220V 50/60HZ