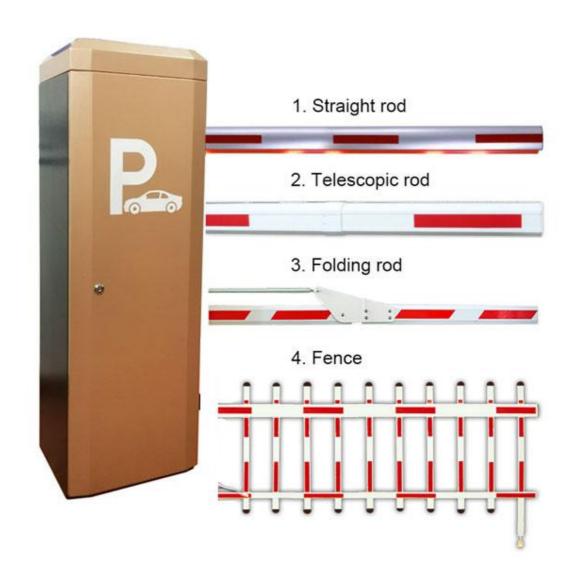

### Product description

- 1. The traffic barrier is widely used for the facilities of parking, traffic or toll system.
- 2. Arms can be chosen from 1.5 meters to 6 meters.
- 3. This type of barrier could match with direct boom( pole), fold boom Or fence boom..
- 4. When power off, we can lift up the boom arm by hand directly
- 5. All the process is soft without any noise and shaking.
- 6. Housing color: yellow,red ,blue,black,white (optional)
- 8. Boom arm direction can be chosen leftward to rightward.
- 8. Auto warming up, suitable for cold environment.