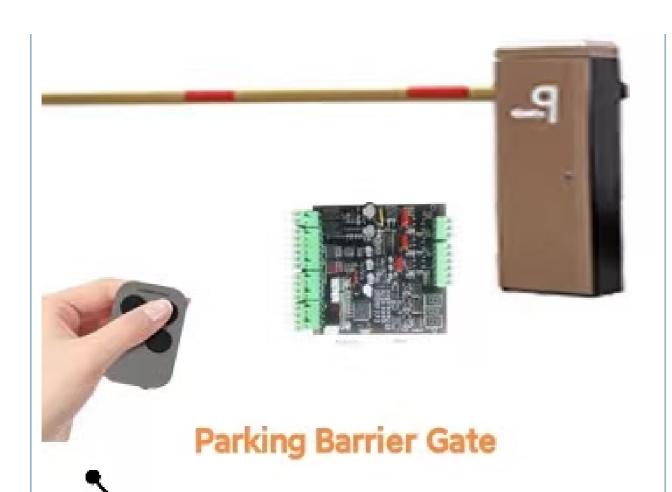

#### Overview

18B

This barrier gate offer a reliable and efficient method to ensure pedestrian are allowed access to each area of space.

The compact structure makes it simple to construct a multiple lane set-up while the variety housing colors allows you to match this parking barrier perfectly to your parking lot.

This's brush-less 24VDC was researched out in 2018, which adpots three-stage reduction to realize adjustable the direction, adjustable speed, automatic speed reduction. In this way, make the barrier operation more stable and more reliable.

### Product description

- 1. The traffic barrier is widely used for the facilities of parking, traffic or toll system.
- 2. Arms can be chosen from 1.5 meters to 6 meters.
- 3. This type of barrier could match with direct boom( pole), fold boom Or fence boom..
- 4. When power off, we can lift up the boom arm by hand directly
- 5. All the process is soft without any noise and shaking.
- 6. Housing color: yellow,red ,blue,black,white (optional)
- 8. Boom arm direction can be chosen leftward to rightward.
- 8. Auto warming up, suitable for cold environment.