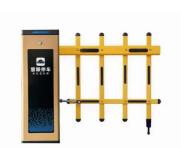

### Product description

- 1. The traffic barrier is widely used for the facilities of parking, traffic or toll system.
- 2. Arms can be chosen from 1.5 meters to 6 meters.
- 3. This type of barrier could match with direct boom( pole), fold boom Or fence boom..
- 4. When power off, we can lift up the boom arm by hand directly
- 5. All the process is soft without any noise and shaking.
- 6. Housing color: yellow,red ,blue,black,white (optional)
- 8. Boom arm direction can be chosen leftward to rightward.
- 8. Auto warming up, suitable for cold environment.

#### Application:

Office Buildings.

Shopping and mall Centers.

Vehicle Parks.

Distribution and Warehouse Facilities.

Commercial and Industrial Facilities.

Government Buildings.

Stations