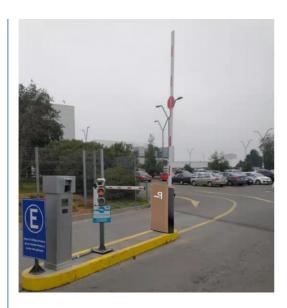

*1020mm

Power supply DC 24V

Open/close speed 0.3s to 6s

Working temperature -30~60°C

Rated power 140w

Motor rated speed 1500r/min

Humidity <=85%

Remote control

distance

30 m

Max boom length 6m

External power 220V 50/60HZ

# **Product picture**













Easy Operation, Quiet, Steady



#### interior structure:



Big torque motor Collision resistant motor

**Toll station motor** 

# MCBF more 5 million times

# **Fast response**

Packing & Delivery

# The packaging of 18B unit motor



1.Put polyurethane foam inside



Cover with plastic and put the motor into the carton



3.Seal the carton with tape



To better ensure the safety of your goods, professional, environmentally friendly, convenient and efficient packaging services will be provided.

**Boom barrier projects** 





Exhibition



Certification



















#### **FAQ**

FAQ1. who are we? We are based in Guangdong, China, start from 2010,sell to Africa(2.00%). There are total about 101-200 people in our office. 2. how can we guarantee quality? Always a pre-production sample before mass production; Always final Inspection before shipment; 3.what can you buy from us? boom barrier,DC motor,gate road motor,car park barrier 4. why should you buy from us not from other suppliers? We're the manufacturer of boom barrier mechanism in China more than 10 years. The current is more than 100 staffs and 3 factories. We has professional equipment, assembly line production and quality assurance. We can customize according to customer needs. 5. what services can we provide? Accepted Delivery Terms: FOB,EXW Ac