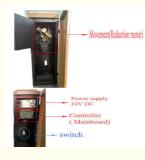

## **Products Description**

DC Brush-Less Single Unit Operating Mechanism

#### **Product Parameters**

Voltage: DC24V

Output Efficiency: 120W

Current 6A

Insulation Class: F

Gate Operation Time: 0.3~5s

Operation Lifetime: ≥ 5 million times

#### **Working Environment**

Temperature Range: -40°C~+60°C

[-40°F~+140°F]

(temperatures below -20°C/-4°F

require a heating element)

Humidity: 85% or lower

Altitude: 1000M or lower