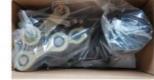

# The packaging of 18B unit motor

1.Put polyurethane foam inside

Cover with plastic and put the motor into the carton

3.Seal the carton with tape

Single net weight: 16KG

Single package carton size: 38.5X20.8X25CM Package Type: Carton or Wooden case