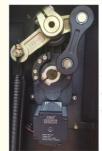

## **Products Description**

DC Brush-Less Single Unit Operating Mechanism

#### **Product Parameters**

Voltage: DC24V

Output Efficiency: 120W

Current 6A

Insulation Class: F

Gate Operation Time: 0.3~5s

Operation Lifetime: ≥ 5 million times

#### **Working Environment**

Temperature Range: -40°C~+60°C

[-40°F~+140°F]

(temperatures below -20°C/-4°F

require a heating element)

Humidity: 85% or lower

Altitude: 1000M or lower