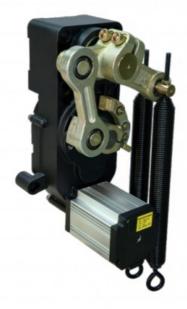

## **Products Description**

DC Brush-Less Single Unit Operating Mechanism

#### **Product Parameters**

Voltage: DC24V

Output Efficiency: 120W

Current 6A

Insulation Class: F

Gate Operation Time: 0.3~5s

Operation Lifetime: ≥ 5 million times

#### **Working Environment**

Temperature Range: -40°C~+60°C

[-40°F~+140°F]

(temperatures below -20°C/-4°F

require a heating element)

Humidity: 85% or lower

Altitude: 1000M or lower