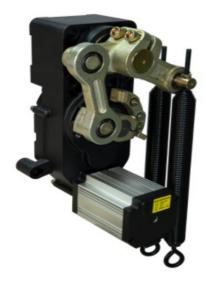

## **Products Description**

DC Brush-Less Single Unit Operating Mechanism

#### **Product Parameters**

Voltage: DC24V

Output Efficiency: 120W

Current 6A

Insulation Class: F

Gate Operation Time: 0.3~5s

Operation Lifetime: ≥ 5 million times

#### **Working Environment**

Temperature Range: -40°C~+60°C

[-40°F~+140°F]

(temperatures below -20°C/-4°F

require a heating element)

Humidity: 85% or lower

Altitude: 1000M or lower