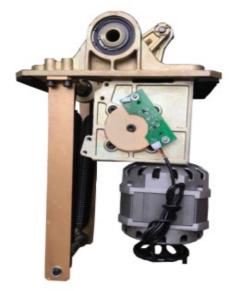

## **Products Description**

DC Brush-Less Single Unit Operating Mechanism

#### **Product Parameters**

Voltage: DC24V

Output Efficiency: 120W

Current 6A

Insulation Class: F

Gate Operation Time: 0.3~5s

Operation Lifetime: ≥ 5 million times

#### **Working Environment**

Temperature Range: -40°C~+60°C

[-40°F~+140°F]

(temperatures below -20°C/-4°F

require a heating element)

Humidity: 85% or lower

Altitude: 1000M or lower