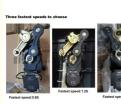

\*Open&close speed to adjustable
\*Easly to change the direction

\*Brush-less DC24V
\*Safety voltage

#### Before:

- 1) Worm gear, general appearance
- 2) The previous products use with Rv50 reducer and added the splint to compose the movement. The worm gear is a consumable product. After using a long time, there will be a large gap, the pole will be not stable and shake so will cause the gear reducer to grind.
- 3)The products mainly used with AC 220V motor, the fixed speed was not adjustable.
- 4) Open structure, a low degree of protection, easy to enter water.
- 5) AC220V.
- 6) During installation, needs to adjusted the magnet position to ensure the door opening angle. After a long time, the shaking will affect the limit position or the pole may be deviated downwards.

#### After:

- 1) Gear transmission structure, beautiful appearance, compact structure, strong overall sense.
- 2) The new products are tailor-made for this industry and the gear adopts the processing technology of worm grinding wheel grinding after heat treatment, fine rolling of hard alloy hob, etc., the accuracy grade  $\geq$  GB / T100951, 2-2001 7 level.
- 3)The new product uses with DC brushless motor to avoid the problem of carbon brush life. Adjustable speed.
- 4)The entire seal structure, high degree of protection ( $\geq$ IP55); have a rainproof capability.
- 5) DC24V(Safe voltage)
- 6) Installed the chassis, adjust the position automatically after power on, and adjust the angle of rising pole and falling pole at will.