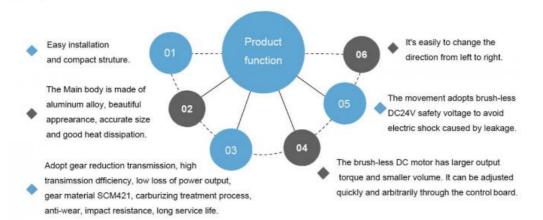

#### **Basic Information**

Place of Origin: Guangdong, China
Brand Name: CBG, CBG
Model Number: 18B
Minimum Order Quantity: 2 pieces

• Price: \$180.00/pieces 2-99 pieces

HIGH TORQE MOTOR

\*Pure gear
\*Low noise

\*Open&close speed to adjustable
\*Easly to change the direction

\*Brush-less DC24V
\*Safety voltage

# **Functions & Features**