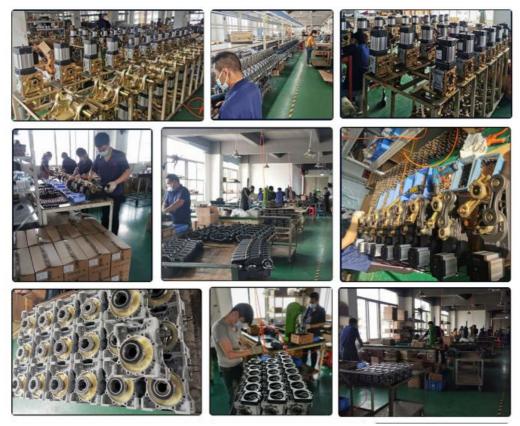

# Company Profile

Shenzhen Chengbang Mechanical and Electrical Industry Co., Ltd. was established in 2010, located in Guangdong China. The factory with 50,000 square meter areas and more than 50 experienced employees which supply ability is 2000pcs per month. We are the professional manufacturer for vehicle entrance management system and equipment (Swinging door operating mechanism, Brush-less gate motor, DC brush-less single unit operating mechanism, Commercial gate operating mechanism and so on). We have strong scientific technology, first-class produced lines, advanced gear testing centers and high-precision advanced equipment, imported CNC gears which are ahead of our peers in terms of quality. In pursuit of high quality products, excellent reputation, continuous innovation and development and perfect after-care service, we d launched a series of diversified products.

# **Factory View**

Assembly Equipment

Visit Factory

Exhibition

Entreprise Qualification