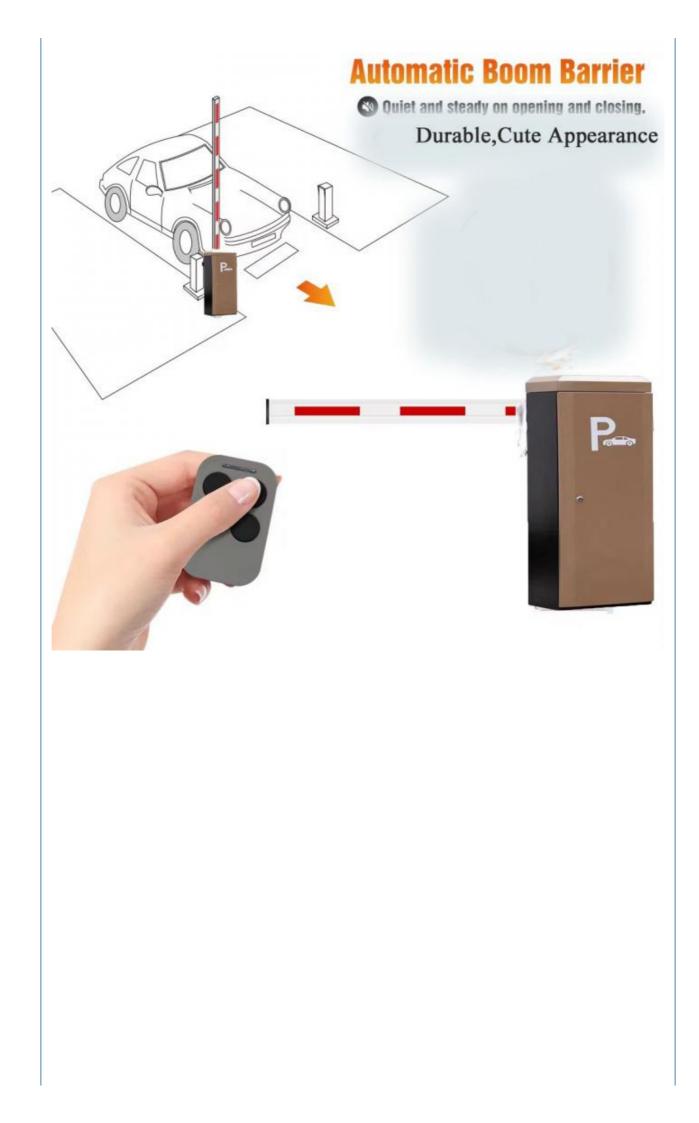

#### Overview

The main benefit of our Automatic Boom Barriers is that vehicles need not wait for manual interaction with the manned station. Rather, the barrier will let the vehicle pass once the identification matches with the records from previously entered data while entering the premises. They are usually installed at parking facilities, drawbridges, level crossings, and entrances to restricted facilities. The gate used for entering and exiting the premise is being regulated using barriers that operate in resonance with the parking management system.

## Product description

- 1. The traffic barrier is widely used for the facilities of parking, traffic or toll system.
- 2. Arms can be chosen from 1.5 meters to 6 meters.
- 3. This type of barrier could match with direct boom( pole), fold boom Or fence boom..
- 4. When power off, we can lift up the boom arm by hand directly
- 5. All the process is soft without any noise and shaking.
- 6. Housing color: yellow,red ,blue,black,white (optional)
- 8. Boom arm direction can be chosen leftward to rightward.
- 8. Auto warming up, suitable for cold environment.