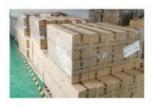

## Fast response

Packing & Delivery

# The packaging of 18B unit motor

1.Put polyurethane foam inside

2.Cover with plastic and put the motor into the carton

3.Seal the carton with tape

To better ensure the safety of your goods, professional, environmentally friendly, convenient and efficient packaging services will be provided.