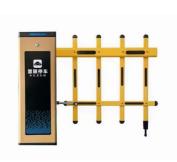

## 1.5-6m Parking Boom Barrier Gate Waterproof With 0.3-6s Operating Speed

Waterproof Boom Barrier

## **Product picture**