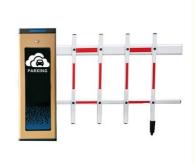

## 1.5-6m Parking Boom Barrier Gate Waterproof With 0.3-6s Operating Speed

Waterproof Boom Barrier

## **Product picture**