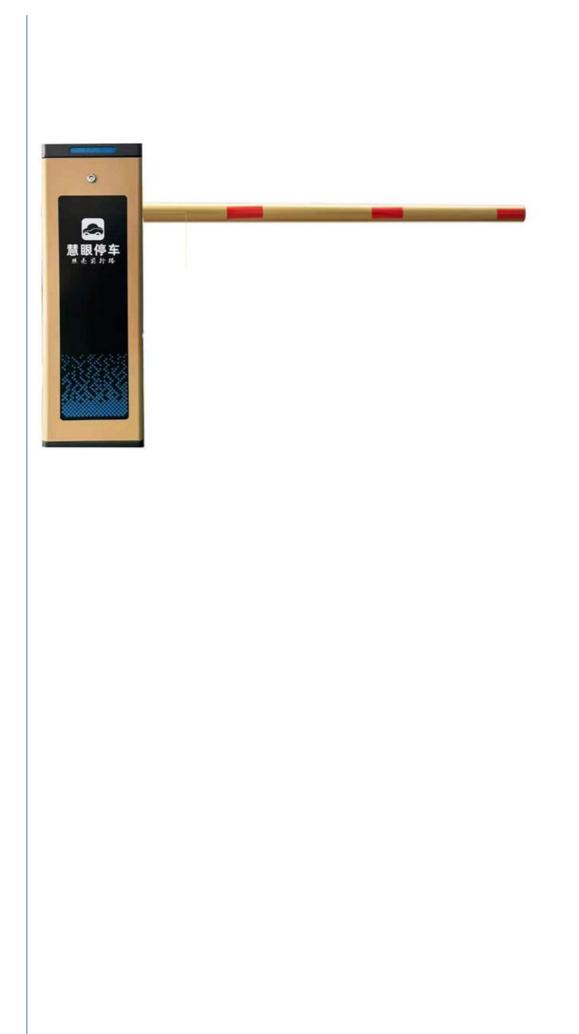

## 1.5-6m Parking Boom Barrier Gate Waterproof With 0.3-6s Operating Speed

Waterproof Boom Barrier

## **Product picture**