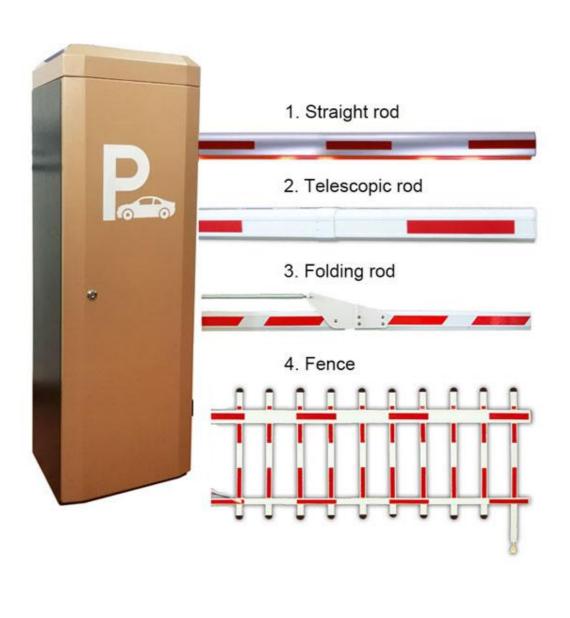

## Product description

- 1. The traffic barrier is widely used for the facilities of parking, traffic or toll system.
- 2. Arms can be chosen from 1.5 meters to 6 meters.
- 3. This type of barrier could match with direct boom( pole), fold boom Or fence boom..
- 4. When power off, we can lift up the boom arm by hand directly
- 5. All the process is soft without any noise and shaking.
- 6. Housing color: yellow,red ,blue,black,white (optional)
- 8. Boom arm direction can be chosen leftward to rightward.
- 8. Auto warming up, suitable for cold environment.

## **Product picture**