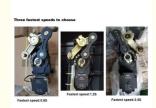

## 1.5-6m Parking Boom Barrier Gate Waterproof With 0.3-6s Operating Speed

#### **Basic Information**

- Place of Origin:
- Guangdong, China
- Brand Name:
- Model Number:
- Minimum Order Quantity:
- Price:
- CBG
- 18B-ZY-12 2 pieces
  - \$380.00/pieces 2-99 pieces

-30-60°C

140W

Outdoor

1.5-6M DC-24V

Waterproof



#### **Product Specification**

- Working Temperature:
- Power Supply:
- Usage:
- Boom Barrier Length:
- Work Voltage:
- Feature:
- Operating Speed:
- Insulation Level:
- Operating Life:
- Warranty: • Highlight:
- 0.3-6s(Depend On Arm Length) F >5 Million 2 Years 6m Parking Boom Barrier Gate, 6s Operating Speed Boom Barrier Gate,

Waterproof Boom Barrier



#### More Images









Our Product Introduction

# 1.5-6m Parking Barrier Gate With 0.3-6s Operating Speed And 5 Million Operating Life

## **Product Description**

#### Overview

The main benefit of our Automatic Boom Barriers is that vehicles need not wait for manual interaction with the manned station. Rather, the barrier will let the vehicle pass once the identification matches with the records from previously entered data while entering the premises. They are usually installed at parking facilities, drawbridges, level crossings, and entrances to restricted facilities. The gate used for entering and exiting the premise is being regulated using barriers that operate in resonance with the parking management system.

### **Company Profile**

## Product description

- 1. The traffic barrier is widely used for