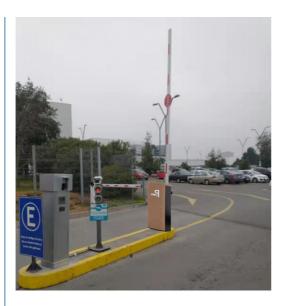

power             | 140w           |
| Motor rated speed       | 1500r/min      |
| Humidity                | <=85%          |
| Remote control distance | 30 m           |
| Max boom length         | 6m             |
| External power          | 220V 50/60HZ   |

## **Product picture**















#### interior structure:



Big torque motor Collision resistant motor

**Toll station motor** 

# MCBF more 5 million times

## Fast response

Packing & Delivery

# The packaging of 18B unit motor



1.Put polyurethane foam inside



2.Cover with plastic and put the motor into the carton



3.Seal the carton with tape



To better ensure the safety of your goods, professional, environmentally friendly, convenient and efficient packaging services will be provided.

**Boom barrier projects** 





Exhibition



Certification



### FAQ

FAQ1. who are we? We are based in Guangdong, China, start from 2010,sell to Africa(2.00%). There are total about 101-200 people in our office. 2. how can we guarantee quality? Always a pre-production sample before mass production; Always final Inspection before shipment; 3.what can you buy from us? boom barrier,DC motor,gate road motor, car park barrier 4. why should you buy from us not from other suppliers? We're the manufacturer of boom barrier mechanism in China more than 10 years. The current is more than 100 staffs and 3 factories.We has professional equipment, assembly line production and quality assurance. We can customize according to customer needs. 5. what services can we provide? Accepted Delivery Terms: FOB,EXW Accepted Payment Curren