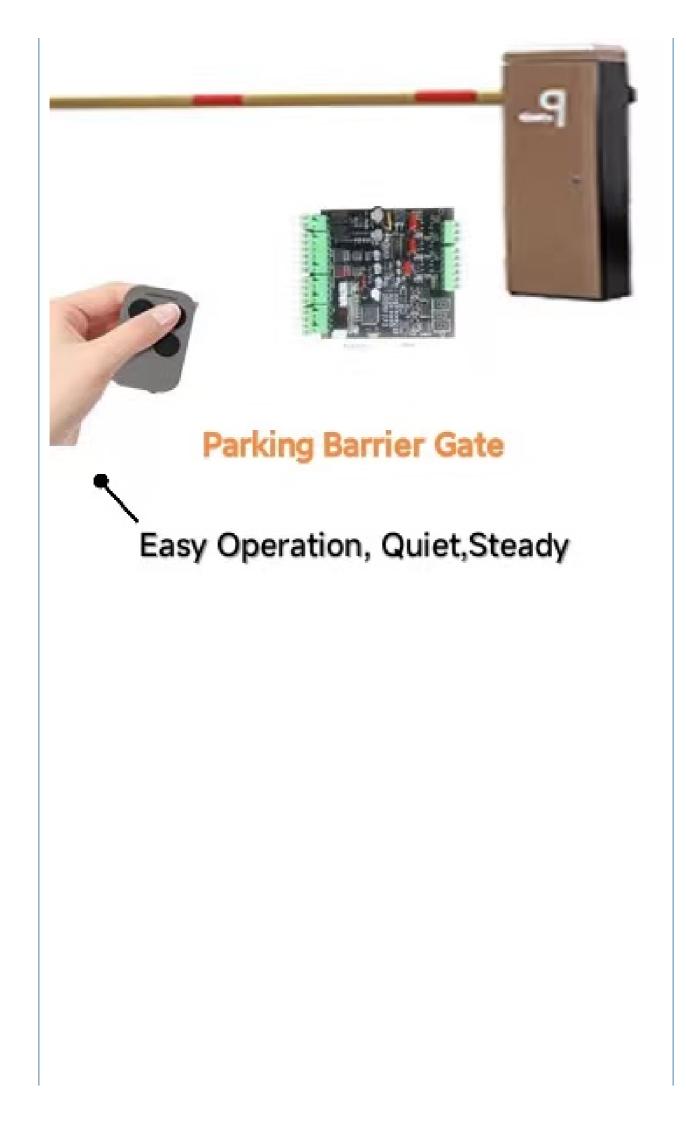

Waterproof Boom Barrier

#### More Images

Our Product Introduction

## Product description

- 1. The traffic barrier is widely used for the facilities of parking, traffic or toll system.
- 2. Arms can be chosen from 1.5 meters to 6 meters.
- 3. This type of barrier could match with direct boom( pole), fold boom Or fence boom..
- 4. When power off, we can lift up the boom arm by hand directly
- 5. All the process is soft without any noise and shaking.
- 6. Housing color: yellow,red ,blue,black,white (optional)
- 8. Boom arm direction can be chosen leftward to rightward.
- 8. Auto warming up, suitable for cold environment.