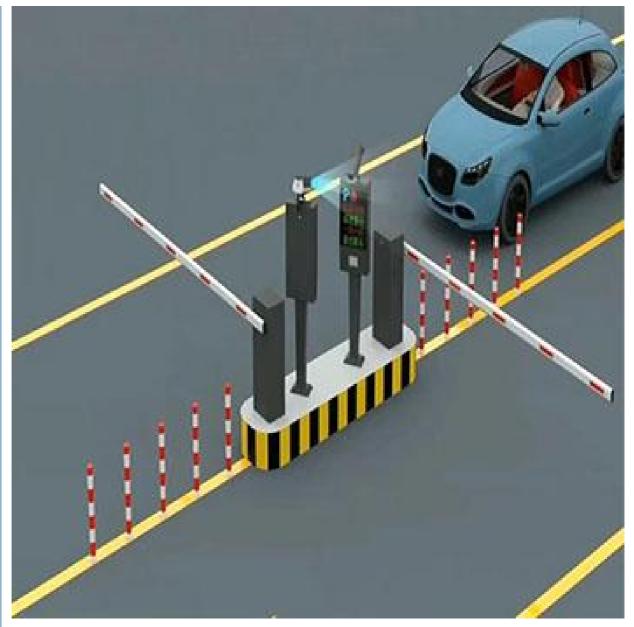

#### Overview

The main benefit of our Automatic Boom Barriers is that vehicles need not wait for manual interaction with the manned station. Rather, the barrier will let the vehicle pass once the identification matches with the records from previously entered data while entering the premises. They are usually installed at parking facilities, drawbridges, level crossings, and entrances to restricted facilities. The gate used for entering and exiting the premise is being regulated using barriers that operate in resonance with the parking management system.

## **Application:**

Office Buildings.

Shopping and mall Centers. Vehicle Parks. Distribution and Warehouse Facilities. Commercial and Industrial Facilities. Government Buildings. Stations