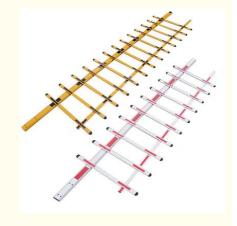

#### Two Fence Barrier Arm for Automatic Boom Barrier Gate use and for Limit Height and Width Sites

We have different types of arms for you to choose.

Straight Arm / Telescopic Arm

Two Fence Arm 90 Degree Folding Arm

Oval Arm

Normal Length: 1-4.5 Meters Nomarl Size: 45\*100mm

Customized Length: 8M, 10M, 12M Support: LED lights

| Arm Option              | Straight arm, 1-6 m for option, 45*100mm Folding arm, 1-4.5 m for option, 90 degree Fence arm, 1-5m for option, two fence |
|-------------------------|---------------------------------------------------------------------------------------------------------------------------|
| Working<br>Temperature  | -40°C — +60°C                                                                                                             |
| Remote Control Distance | >30m                                                                                                                      |
| Package                 | Packing size: 900*55mm, Inside with PE foam for collision protection                                                      |
| Application             | Suitable for Highway, toll station, open-parking ground, underground parking, community,shopp                             |