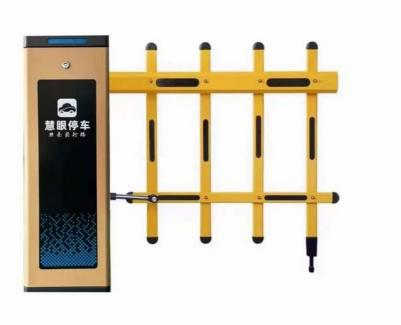

#### Two Fence Barrier Arm for Automatic Boom Barrier Gate use and for Limit Height and Width Sites

We have different types of arms for you to choose.

Straight Arm / Telescopic Arm

Two Fence Arm 90 Degree Folding Arm

Oval Arm

Normal Length: 1-4.5 Meters Nomarl Size: 45\*100mm

Customized Length: 8M, 10M, 12M Support: LED lights

| Arm Option              | Straight arm, 1-6 m for option, 45*100mm Folding arm, 1-4.5 m for option, 90 degree Fence arm, 1-5m for option, two fence |
|-------------------------|---------------------------------------------------------------------------------------------------------------------------|
| Working<br>Temperature  | -40°C — +60°C                                                                                                             |
| Remote Control Distance | >30m                                                                                                                      |
| Package                 | Packing size: 900*55mm, Inside with PE foam for collision protection                                                      |
| Application             | Suitable for Highway, toll station, open-parking ground, underground parking, community,shopp                             |