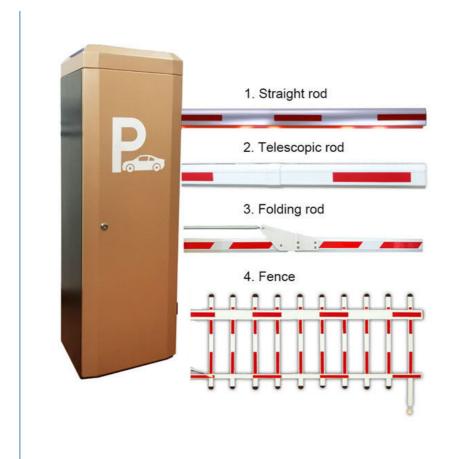

#### Two Fence Barrier Arm for Automatic Boom Barrier Gate use and for Limit Height and Width Sites

We have different types of arms for you to choose.

Straight Arm / Telescopic Arm

Two Fence Arm 90 Degree Folding Arm

Oval Arm

Normal Length: 1-4.5 Meters Nomarl Size: 45\*100mm

Customized Length: 8M, 10M, 12M Support: LED lights

| Arm Option              | Straight arm, 1-6 m for option, 45*100mm Folding arm, 1-4.5 m for option, 90 degree Fence arm, 1-5m for option, two fence |
|-------------------------|---------------------------------------------------------------------------------------------------------------------------|
| Working<br>Temperature  | -40°C — +60°C                                                                                                             |
| Remote Control Distance | >30m                                                                                                                      |
| Package                 | Packing size: 900*55mm, Inside with PE foam for collision protection                                                      |
| Application             | Suitable for Highway, toll station, open-parking ground, underground parking, community,shopp                             |