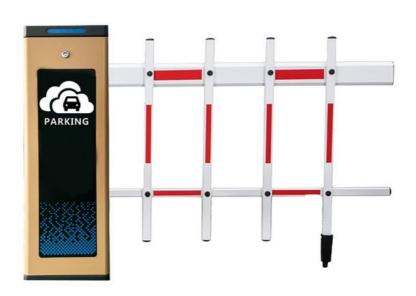

#### Two Fence Barrier Arm for Automatic Boom Barrier Gate use and for Limit Height and Width Sites

We have different types of arms for you to choose.

Straight Arm / Telescopic Arm

Two Fence Arm 90 Degree Folding Arm

Oval Arm

Normal Length: 1-4.5 Meters Nomarl Size: 45\*100mm

Customized Length: 8M, 10M, 12M Support: LED lights

| Arm Option              | Straight arm, 1-6 m for option, 45*100mm Folding arm, 1-4.5 m for option, 90 degree Fence arm, 1-5m for option, two fence |
|-------------------------|---------------------------------------------------------------------------------------------------------------------------|
| Working<br>Temperature  | -40°C — +60°C                                                                                                             |
| Remote Control Distance | >30m                                                                                                                      |
| Package                 | Packing size: 900*55mm, Inside with PE foam for collision protection                                                      |
| Application             | Suitable for Highway, toll station, open-parking ground, underground parking, community,shopp                             |