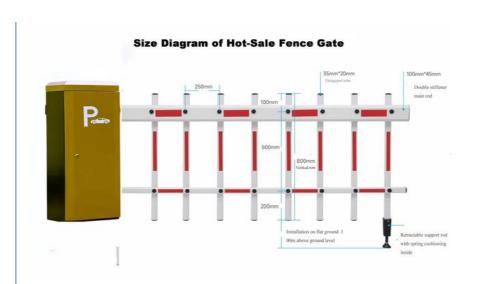

Oval Arm

Normal Length: 1-4.5 Meters Nomarl Size: 45\*100mm

Customized Length: 8M, 10M, 12M Support: LED lights

| Arm Option              | Straight arm, 1-6 m for option, 45*100mm Folding arm, 1-4.5 m for option, 90 degree Fence arm, 1-5m for option, two fence |
|-------------------------|---------------------------------------------------------------------------------------------------------------------------|
| Working<br>Temperature  | -40°C — +60°C                                                                                                             |
| Remote Control Distance | >30m                                                                                                                      |
| Package                 | Packing size: 900*55mm, Inside with PE foam for collision protection                                                      |
| Application             | Suitable for Highway, toll station, open-parking ground, underground parking, community,shopp                             |