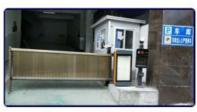

## **Product Description**

180W/250W AC220V Remote Control Lifting Parking Advertising Barrier Booom Gate

# **Products Description**

AC220V Remote Control Lifting Parking Advertising Barrier Booom Gate is a mosaic of high strength aluminum blades. It is a perfect combination of optics and electricity. The barrier housing is a very rugged and sturdy material which is splash proof and dust proof to avoid corrosion so it can be mounted outdoor without any covering/housing. Both barrier housing and arm plate are equipped with LED lights which can be controlled via timerfor setting up of time wise activations. It has inbuilt pressure sensor which performs the auto open function.