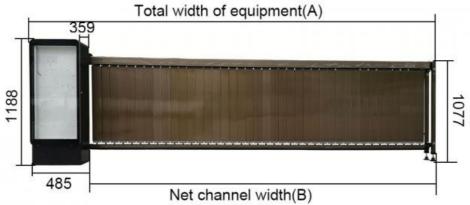

# 17A unit motor details

| Size name   | Aluminum length | A     | В     |
|-------------|-----------------|-------|-------|
| The formula | L               | L+160 | L-296 |
|             | 3000            | 3164  | 2704  |
|             | 3630            | 3794  | 3334  |
|             | 4260            | 4424  | 3964  |

Since the width of the flap is 90 mm the increase or decrease must be an integer multiple of 90 mm.

**Applications** 

Parking lot

Company

Community

Police station

Office building

Station