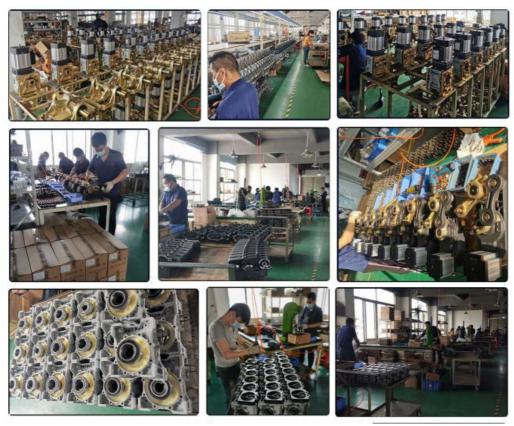

# Company Profile

Shenzhen Chengbang Mechanical and Electrical Industry Co., Ltd. was established in 2010, located in Guangdong China. The factory with 50,000 square meter areas and more than 50 experienced employees which supply ability is 5000pcs per month. We are the professional manufacturer for vehicle entrance management system and equipment (Swinging door operating mechanism, Brush-less gate motor, DC brush-less single unit operating mechanism, Commercial gate operating mechanism and so on). We have strong scientific technology, first-class produced lines, advanced gear testing centers and high-precision advanced equipment, imported CNC gears which are ahead of our peers in terms of quality. In pursuit of high quality products, excellent reputation, continuous innovation and development and perfect after-care service, we d launched a series of diversified products.

# Workshop View

Assembly Equipment

Visit Factory