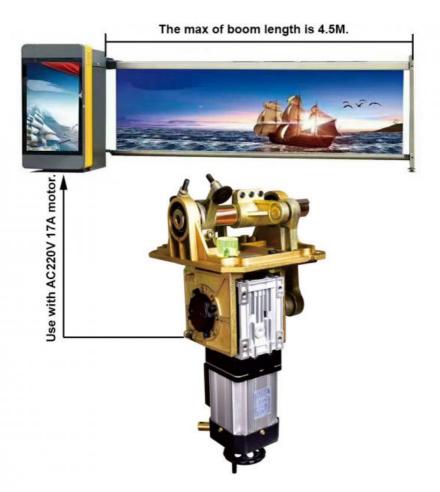

# **Product Specification**

Max Length Of Boom: 4.5M

Voltage: AC220V-240V

. Inslation Class:

• Gate Operation Time: 3s/9s

· Warranty: 2 Years

• Boom Arm Material: Aluminum Alloy • Output Power: 180W/250W • Operation Lifetime: >=5 Million Times

## 17A Motor Parameters

Voltage: AC220V-240V Output Efficiency: 180W/250W Gate Operation Time: 3/9S

Motor Series: 4P Frequency: 50/60Hz Operation Lifetime: >=5 million tiems

Current: 1.5A Insulation Class: F Temperature Range: -30°C to +70°C

Humidity: 85% or lower Altitude: 1000M or lower The Max of arm length: 4.5M

Applications: Apartment, Office, Hotels, Supermarkets, Bank, Villa, Hospital, Government