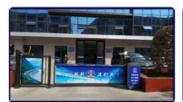

Since the width of the flap is 90 mm the increase or decrease must be an integer multiple of 90 mm.

**Applications** 

Parking lot

Company

Community

Police station

Office building

Station

Underground parking lot