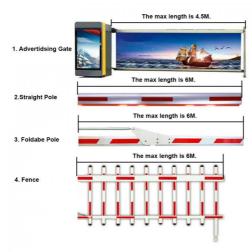

# **Product Specification**

Max Length Of Boom: 4.5M

Voltage: AC220V-240V

. Inslation Class:

• Gate Operation Time: 3s/9s

· Warranty: 2 Years

• Boom Arm Material: Aluminum Alloy • Output Power: 180W/250W • Operation Lifetime: >=5 Million Times

## 17A Motor Parameters

Voltage: AC220V-240V Output Efficiency: 180W/250W Gate Operation Time: 3/9S

Motor Series: 4P Frequency: 50/60Hz Operation Lifetime: >=5 million tiems

Current: 1.5A Insulation Class: F Temperature Range: -30°C to +70°C

Humidity: 85% or lower Altitude: 1000M or lower The Max of arm length: 4.5M

Applications: Apartment, Office, Hotels, Supermarkets, Bank, Villa, Hospital, Government

Since the width of the flap is 90 mm the increase or decrease must be an integer multiple of 90 mm.

**Applications** 

Parking lot

Company

Community

Police station

Office building

Station