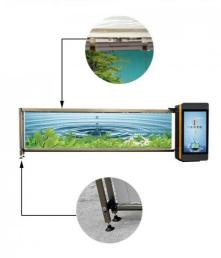

## **Product Description**

180W/250W AC220V Remote Control Lifting Parking Advertising Barrier Booom Gate

# **Products Description**

AC220V Remote Control Lifting Parking Advertising Barrier Booom Gate is a mosaic of high strength aluminum blades. It is a perfect combination of optics and electricity. The barrier housing is a very rugged and sturdy material which is splash proof and dust proof to avoid corrosion so it can be mounted outdoor without any covering/housing. Both barrier housing and arm plate are equipped with LED lights which can be controlled via timerfor setting up of time wise activations. It has inbuilt pressure sensor which performs the auto open function.

It also has anti – crash function which enables the barrier remains open if any car stay under the arm. The length of the boom and arm plates can be customized as per the requirement. The bottom of the boom is sealed with rubber which prevents the barrier in case of any unwanted incidents. Boom plate turns while boom lifts for displaying the advertising function. At night with the well litted background, Advertising is more beautiful on the barrier. The barrier can be operated in multiple ways through remote controller, push button and long range reader. The barrier can be operated manually in case of power failure or emergency.