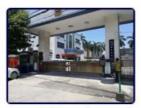

Since the width of the flap is 90 mm the increase or decrease must be an integer multiple of 90 mm.

**Applications** 

Parking lot

Company

Community

Police station

Office building

Station

Underground parking lot