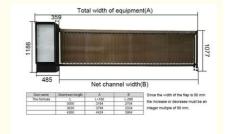

## **Product Specification**

• Warranty: 2 Years

Voltage: AC200V-240V

Inslation Class:F

• Operation Lifetime: >=5 Million Times

• Output Power: 180W

Altitude: 1000M Or LowerHimidity: 85% Or Lower

• Gate Operation Time: 3/9S

#### Product Parameters

Voltage: AC200V-240V

Output Efficiency: 180W/250W

Motor Series: 4P

Frequency: 50/60Hz

Current: 1.5A/2.1

Insulation Class: F

Gate Operation Time: 3~9s

Operation Lifetime: ≥ 5 million times

#### Working Environment

Temperature Range: -30°C~+70°C

[-22°F~+158°F]

Humidity: 85% or lower

Altitude: 1000M or lower