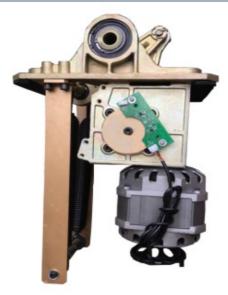

#### Before:

1) Worm gear, general appearance 2) The previous products use with Rv50 reducer and added the splint to compose the movement. The worm gear is a consumable product. After using a long time, there will be a large gap, the pole will be not stable and shake so will cause the gear reducer to grind. 3)The products mainly used with AC 220V motor, the fixed speed was not adjustable. 4) Open structure, a low degree of protection, easy to enter water. 5) AC220V. 6) During installation, needs to adjusted the magnet position to ensure the door opening angle. After a long time, the shaking will affect the limit position or the pole may be deviated downwards.