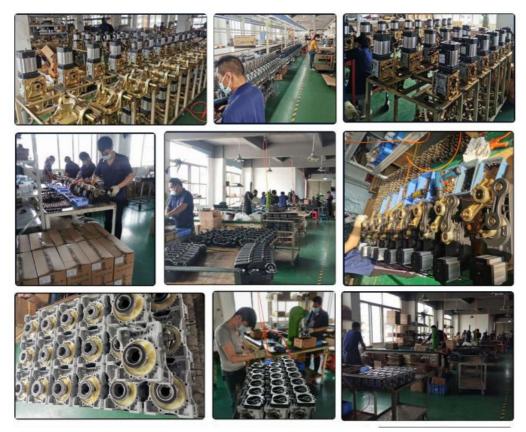

## Company Profile

Shenzhen Chengbang Mechanical and Electrical Industry Co., Ltd. was established in 2010, located in Guangdong China. The factory with 50,000 square meter areas and more than 50 experienced employees which supply ability is 2000pcs per month. We are the professional manufacturer for vehicle entrance management system and equipment (Swinging door operating mechanism, Brush-less gate motor, DC brush-less single unit operating mechanism, Commercial gate operating mechanism and so on). We have strong scientific technology, first-class produced lines, advanced gear testing centers and high-precision advanced equipment, imported CNC gears which are ahead of our peers in terms of quality. In pursuit of high quality products, excellent reputation, continuous innovation and development and perfect after-care service, we d launched a series of diversified products.

## **Factory View**

Assembly Equipment

Visit Factory

Exhibition

Entreprise Qualification