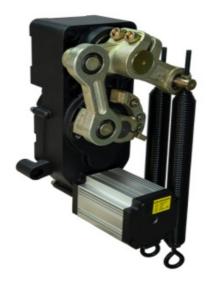

#### After:

1) Gear transmission structure, beautiful appearance, compact structure, strong overall sense. 2) The new products are tailor-made for this industry and the gear adopts the processing technology of worm grinding wheel grinding after heat treatment, fine rolling of hard alloy hob, etc., the accuracy grade ≥ GB / T100951, 2-2001 7 level. 3)The new product uses with DC brushless motor to avoid the problem of carbon brush life. Adjustable speed. 4)The entire seal structure, high degree of protection (≥IP55); have a rainproof capability. 5) DC24V(Safe voltage) 6) Installed the chassis, adjust the position automatically after power on, and adjust the angle of rising pole and falling pole at will.