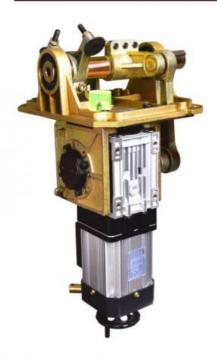

are meter areas and more than 50 experienced employees which supply ability is 2000pcs per month. We are the professional manufacturer for vehicle entrance management system and equipment (Swinging door operating mechanism, Brush-less gate motor, DC brush-less single unit operating mechanism, Commercial gate operating mechanism and so on). We have strong scientific technology, first-class produced lines, advanced gear testing centers and high-precision advanced equipment, imported CNC gears which are ahead of our peers in terms of quality. In pursuit of high quality products, excellent reputation, continuous innovation and development and perfect after-care service, we d launched a series of diversified products.







## **Products Description**

Commercial Gate Operating Mechanism >>>



#### Product Parameters

Voltage: AC200V-240V

Output Efficiency: 180W/250W

Motor Series: 4P

Frequency: 50/60Hz

Current: 1.5A/2.1

Insulation Class: F

Gate Operation Time: 3~9s

Operation Lifetime: ≥ 5 million times

#### Working Environment

Temperature Range: -30°C~+70°C

[-22°F~+158°F]

Humidity: 85% or lower

Altitude: 1000M or lower

#### Applications

Generally suited for controlling commercial pathway gates, cantilever gates and other high traffic zone gatesd other high traffic zone gates

















## 17A unit motor details







## Old and New Product's Difference



#### Before:

1) Worm gear, general appearance 2) The previous products use with Rv50 reducer and added the splint to compose the movement. The worm gear is a consumable product. After using a long time,