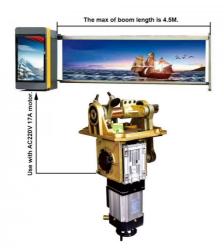

eers in terms of quality. In pursuit of high quality products, excellent reputation, continuous innovation and development and perfect after-care service, we d launched a series of diversified products.







## **Products Description**

Commercial Gate Operating Mechanism >>>



#### Product Parameters

Voltage: AC200V-240V

Output Efficiency: 180W/250W

Motor Series: 4P

Frequency: 50/60Hz

Current: 1.5A/2.1

Insulation Class: F

Gate Operation Time: 3~9s

Operation Lifetime: ≥ 5 million times

#### Working Environment

Temperature Range: -30°C~+70°C

[-22°F~+158°F]

Humidity: 85% or lower

Altitude: 1000M or lower

#### Applications

Generally suited for controlling commercial pathway gates, cantilever gates and other high traffic zone gatesd other high traffic zone gates

















## 17A unit motor details







## Old and New Product's Difference



#### Before:

1) Worm gear, general appearance 2) The previous products use with Rv50 reducer and added the splint to compose the movement. The worm gear is a consumable product. After using a long time, there will be a large gap, the pole will be not stable and shake so will cause the gear reducer to grind. 3)The products mainly used with AC 220V motor, the fixed speed was not adjustable. 4) Open structure, a low degree of protection, easy to enter water. 5) AC220V. 6) During installation, needs to adjusted the magnet position to ensure the door opening angle. After a long time, the shaking will affect the limit position or the pole may be deviated downwards.



#### After:

1) Gear transmission structure, beautif