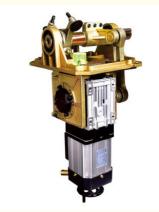

# 180W Electric Boom Barrier Motor For AC220V Toll Gate Operation Time 3/9S

## **Basic Information**

Place of Origin: Guangdong, China

Brand Name: CBG, CBGModel Number: 17A-1

• Price: \$219.00/pieces 1-99 pieces



## **Product Specification**

• Warranty: 2 Years

Voltage: AC200V-240V

Inslation Class:F

• Operation Lifetime: >=5 Million Times

• Output Power: 180W

Altitude: 1000M Or LowerHimidity: 85% Or Lower

• Gate Operation Time: 3/9S

• Highlight: 180W Boom Barrier Motor,

Boom Barrier Motor AC220V, Toll Boom Barrier Motor



#### **Product Description**

High Power 180W Electric Boom Barrier Motor For AC220V Toll Gate Operation Time 3/9S

#### **Prodcut**

#### **Features**

- 1. Smooth lifting: The deceleration and torsional characteristics of movement make the gate rod more stable in the lifting process, reducing the noise and wear caused by impact.
- 2. High reliability: This motor has compact structure and high strength, which can run stably in harsh environment for a long time to ensure the reliability of the road brake system.
- 3. Easy maintenance: The design of mechanism makes it easier to install, debug and maintain, reducing the maintenance cost of gate system

## Company Profile

Shenzhen Chengbang Mechanical and Electrical Industry Co., Ltd. was established in 2010, located in Guangdong China. Th