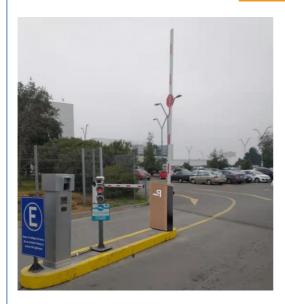

# Road Safety Parking Boom Barrier Gate Waterproof for Entrance and Exit Boom Length 1-6 Meters 120W

• Boom Length: 1 ~ 6 Meters

Application: Over-sized Traffic Flow Area, Transit

Solution, Outdoor, Tolling Solution, Parking

Solution

• Highlight: Waterproof Boom Barrier Gate,

Entrance Exit Boom Barrier Gate, Road Safety Parking Boom Barrier Gate

#### **Product Description**

120W Power Supply Road Safety Barrier Parking Boom Barrier Gate For Entrance And Exit