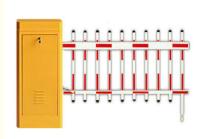

# Road Safety Parking Boom Barrier Gate Waterproof for Entrance and Exit Boom Length 1-6 Meters 120W

• Boom Length: 1 ~ 6 Meters

Application: Over-sized Traffic Flow Area, Transit

Solution, Outdoor, Tolling Solution, Parking

Solution

• Highlight: Waterproof Boom Barrier Gate,

Entrance Exit Boom Barrier Gate, Road Safety Parking Boom Barrier Gate

#### **Product Description**

120W Power Supply Road Safety Barrier Parking Boom Barrier Gate For Entrance And Exit