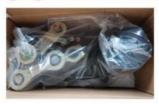

# The packaging of 18B unit motor

2.Cover with plastic and put the motor into the carton

3.Seal the carton with tape

To better ensure the safety of your goods, professional, environmentally friendly, convenient and efficient packaging services will be provided.