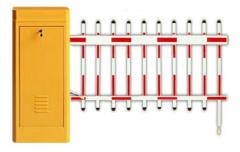

# Road Safety Parking Boom Barrier Gate Waterproof for Entrance and Exit Boom Length 1-6 Meters 120W

• Boom Length: 1 ~ 6 Meters

Application: Over-sized Traffic Flow Area, Transit

Solution, Outdoor, Tolling Solution, Parking

Solution

• Highlight: Waterproof Boom Barrier Gate,

Entrance Exit Boom Barrier Gate, Road Safety Parking Boom Barrier Gate

#### **Product Description**

120W Power Supply Road Safety Barrier Parking Boom Barrier Gate For Entrance And Exit