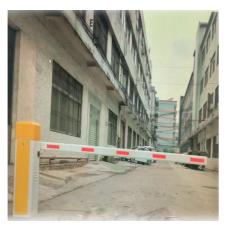

### Product description

- 1.-The traffic barrier is widely used for the facilities of parking, traffic or toll system.
- 2.-Arms can be chosen from 1meters to 6 meters.
- 3.-This type of barrier could match with direct boom( pole), fold boom Or fence boom..
- 4. When power off, we can lift up the boom arm by hand directly
- 5.-All the process is soft without any noise and shaking.
- 6.-Housing color: yellow,red ,blue,black,white (optional)
- 8.-Boom arm direction can be chosen leftward to rightward.
- 8.-Auto warming up, suitable for cold environment.

# **Boom barrier projects**

Exhibition

Certification