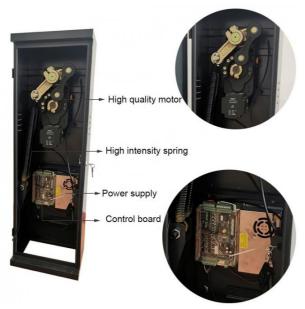

#### interior structure:

Big torque motor **Collision resistant motor** 

## **Toll station motor**