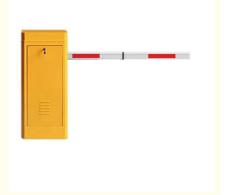

#### **Product Specification**

Material: Mild Steel With Color Powder

• Boom Length: <6m

• Arm Type: Folding, Fence, Straight, Optional(straight)

Motor: DC,120W, 24V, Torque Motor

Housing Color: Red/yellow/grey/etc Arm Material: Aluminum Alloy

#### Overview

There are three main transmission modes of road barrier gate: straight arm road gate, which is suitable for all kinds of intersections, its design is simple and intuitive; The folding arm gate is suitable for the wide entrance of the road surface wider than the height, and the brake rod presents a unique curved arm shape when it is withdrawn. The manual barrier gate is designed for the highway toll station, mainly used to restrict vehicles to enter the lane, is the standard configuration of the toll station.