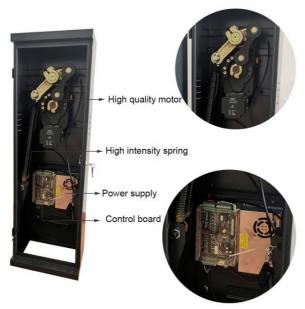

#### interior structure:

Big torque motor **Collision resistant motor** 

#### **Toll station motor**