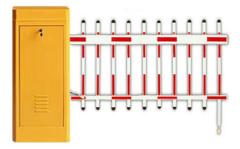

#### **Product Specification**

Material: Mild Steel With Color Powder

• Boom Length: <6m

• Arm Type: Folding, Fence, Straight, Optional(straight)

Motor: DC,120W, 24V, Torque Motor

Housing Color: Red/yellow/grey/etc Arm Material: Aluminum Alloy

#### Overview

There are three main transmission modes of road barrier gate: straight arm road gate, which is suitable for all kinds of intersections, its design is simple and intuitive; The folding arm gate is suitable for the wide entrance of the road surface wider than the height, and the brake rod presents a unique curved arm shape when it is withdrawn. The manual barrier gate is designed for the highway toll station, mainly used to restrict vehicles to enter the lane, is the standard configuration of the toll station.