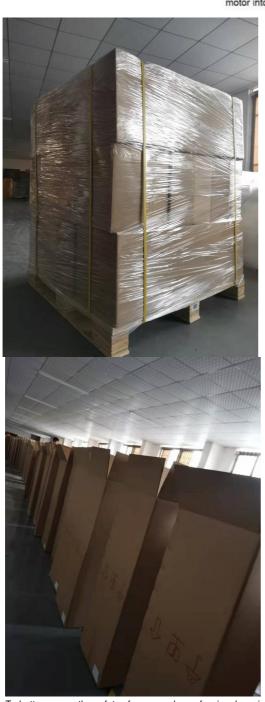

#### Fast response

Packing & Delivery

## The packaging of 18B unit motor

2.Cover with plastic and put the motor into the carton

3.Seal the carton with tape

To better ensure the safety of your goods, professional, environmentally friendly, convenient and efficient packaging services will be provided.