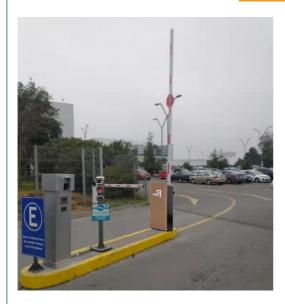

eters**



#### **Technical Parameters**

Size 330\*270\*1020mm

Power supply DC 24V

Open/close speed 0.3s to 6s

Working temperature -30~60°C

Rated power 140w

Motor rated speed 1500r/min

Humidity <=85%

Remote control

distance

30 m

Max boom length 6m

External power 220V 50/60HZ

### **Product picture**



#### interior structure:



Big torque motor **Collision resistant motor** 

#### **Toll station motor**

## MCBF more 5 million times

#### Fast response

Packing & Delivery

## The packaging of 18B unit motor







2.Cover with plastic and put the motor into the carton



3.Seal the carton with tape



To better ensure the safety of your goods, professional, environmentally friendly, convenient and efficient packaging services will be provided.

### **Boom barrier projects**





Exhibition



Certification



















## **CBG** Shenzhen Chengbang Electromechancal Industry Limited