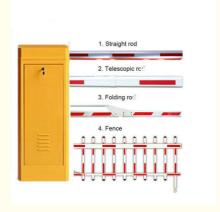

#### Product description

- 1.-The traffic barrier is widely used for the facilities of parking, traffic or toll system.
- 2.-Arms can be chosen from 1meters to 6 meters.
- 3.-This type of barrier could match with direct boom( pole), fold boom Or fence boom..
- 4. When power off, we can lift up the boom arm by hand directly
- 5.-All the process is soft without any noise and shaking.
- 6.-Housing color: yellow,red ,blue,black,white (optional)
- 8.-Boom arm direction can be chosen leftward to rightward.
- 8.-Auto warming up, suitable for cold environment.

Remote control

distance

30 m

Max boom length 6m

External power 220V 50/60HZ