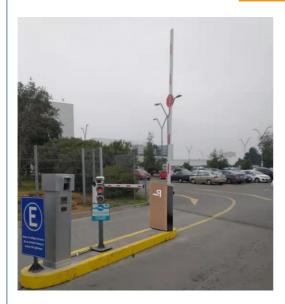

### **Product picture**

#### Overview

The barrier has long bee a symbol of managed parking spaces .lts evolution is a advancing ,driven by requirements from users and parking operators.

Our barrier stands out for its strong presence and brings a high level of robustness despite its elegant design. Save costs with the highest energy efficiency, a durable and solid housing construction. This allows the use even in regions with high wind loads.