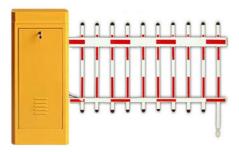

#### Product description

- 1.-The traffic barrier is widely used for the facilities of parking, traffic or toll system.
- 2.-Arms can be chosen from 1meters to 6 meters.
- 3.-This type of barrier could match with direct boom( pole), fold boom Or fence boom..
- 4. When power off, we can lift up the boom arm by hand directly
- 5.-All the process is soft without any noise and shaking.
- 6.-Housing color: yellow,red ,blue,black,white (optional)
- 8.-Boom arm direction can be chosen leftward to rightward.
- 8.-Auto warming up, suitable for cold environment.

Remote control

distance

30 m

Max boom length 6m

External power 220V 50/60HZ