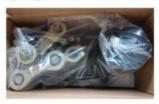

#### Fast response

Packing & Delivery

## The packaging of 18B unit motor

2.Cover with plastic and put the motor into the carton

3.Seal the carton with tape

To better ensure the safety of your goods, professional, environmentally friendly, convenient and efficient packaging services will be provided.