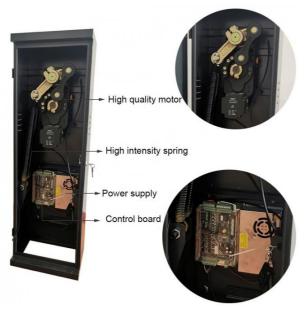

#### interior structure:

Big torque motor **Collision resistant motor** 

#### **Toll station motor**

## MCBF more 5 million times