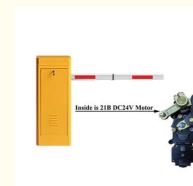

# 120W Power Supply Road Safety Barrier Parking Boom Barrier Gate For Entrance And Exit

#### Product description

1.-The traffic barrier is widely used for the facilities of parking, traffic or toll system.

2.-Arms can be chosen from 1 meters to 6 meters.

- 3.-This type of barrier could match with direct boom( pole), fold boom Or fence boom..
- 4. When power off, we can lift up the boom arm by hand directly
- 5.-All the process is soft without any noise and shaking.
- 6.-Housing color: yellow,red ,blue,black,white (optional)
- 8.-Boom arm direction can be chosen leftward to rightward.
- 8.-Auto warming up, suitable for cold environment.