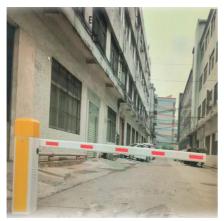

d power             | 140w           |
| Motor rated speed       | 1500r/min      |
| Humidity                | <=85%          |
| Remote control distance | 30 m           |
| Max boom length         | 6m             |
| External power          | 220V 50/60HZ   |

## Product picture



#### interior structure:



Big torque motor **Collision resistant motor** 

### **Toll station motor**

# MCBF more 5 million times

#### Fast response

Packing & Delivery

## The packaging of 18B unit motor





1.Put polyurethane foam inside

2.Cover with plastic and put the motor into the carton



3.Seal the carton with tape



To better ensure the safety of your goods, professional, environmentally friendly, convenient and efficient packaging services will be provided.

## **Boom barrier projects**





## Exhibition



Certification