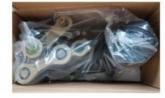

## The packaging of 18B unit motor

1.Put polyurethane foam inside

2.Cover with plastic and put the motor into the carton

3.Seal the carton with tape

To better ensure the safety of your goods, professional, environmentally friendly, convenient and efficient packaging services will be provided.