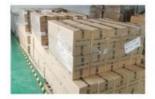

#### Fast response

Packing & Delivery

## The packaging of 18B unit motor

1.Put polyurethane foam inside

2.Cover with plastic and put the motor into the carton

3.Seal the carton with tape

To better ensure the safety of your goods, professional, environmentally friendly, convenient and efficient packaging services will be provided.