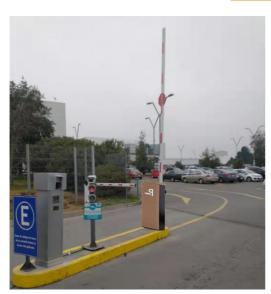

ted power             | 140w           |
| Motor rated speed       | 1500r/min      |
| Humidity                | <=85%          |
| Remote control distance | 30 m           |
| Max boom length         | 6m             |
| External power          | 220V 50/60HZ   |

## Product picture



#### interior structure:



Big torque motor **Collision resistant motor** 

### **Toll station motor**

# MCBF more 5 million times

#### Fast response

Packing & Delivery

## The packaging of 18B unit motor





1.Put polyurethane foam inside

2.Cover with plastic and put the motor into the carton



3.Seal the carton with tape



To better ensure the safety of your goods, professional, environmentally friendly, convenient and efficient packaging services will be provided.

## **Boom barrier projects**





## Exhibition



Certification