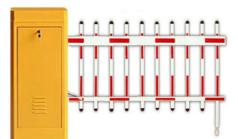

#### Product description

1.-The traffic barrier is widely used for the facilities of parking, traffic or toll system.

2.-Arms can be chosen from 1 meters to 6 meters.

- 3.-This type of barrier could match with direct boom( pole), fold boom Or fence boom..
- 4. When power off, we can lift up the boom arm by hand directly
- 5.-All the process is soft without any noise and shaking.
- 6.-Housing color: yellow,red ,blue,black,white (optional)
- 8.-Boom arm direction can be chosen leftward to rightward.
- 8.-Auto warming up, suitable for cold environment.