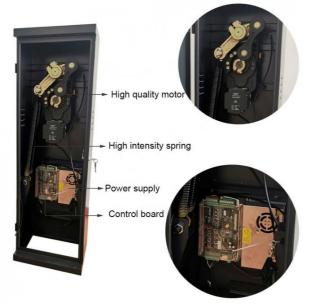

#### interior structure:

Big torque motor **Collision resistant motor** 

### **Toll station motor**

# MCBF more 5 million times