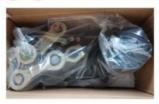

## Fast response

Packing & Delivery

# The packaging of 18B unit motor

2.Cover with plastic and put the motor into the carton

3.Seal the carton with tape

To better ensure the safety of your goods, professional, environmentally friendly, convenient and efficient packaging services will be provided.