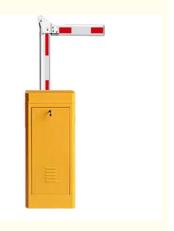

#### **Product Description**

120W Power Supply Road Safety Barrier Parking Boom Barrier Gate For Entrance And Exit

## Product description

- 1.-The traffic barrier is widely used for the facilities of parking, traffic or toll system.
- 2.-Arms can be chosen from 1meters to 6 meters.
- 3.-This type of barrier could match with direct boom( pole), fold boom Or fence boom..
- 4. When power off, we can lift up the boom arm by hand directly
- 5.-All the process is soft without any noise and shaking.
- 6.-Housing color: yellow,red ,blue,black,white (optional)
- 8.-Boom arm direction can be chosen leftward to rightward.
- 8.-Auto warming up, suitable for cold environment.