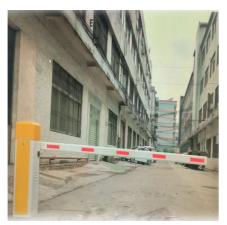

## Product description

- 1.-The traffic barrier is widely used for the facilities of parking, traffic or toll system.
- 2.-Arms can be chosen from 1meters to 6 meters.
- 3.-This type of barrier could match with direct boom( pole), fold boom Or fence boom..
- 4. When power off, we can lift up the boom arm by hand directly
- 5.-All the process is soft without any noise and shaking.
- 6.-Housing color: yellow,red ,blue,black,white (optional)
- 8.-Boom arm direction can be chosen leftward to rightward.
- 8.-Auto warming up, suitable for cold environment.

## **Technical Parameters**

Size 330\*270\*1020mm

Power supply DC 24V

Open/close speed 0.3s to 6s

Working temperature -30~60°C

Rated power 140w

Motor rated speed 1500r/min

Humidity <=85%