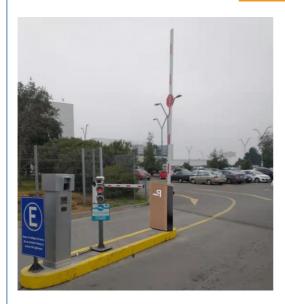

#### Overview

**Parking Lot Automatic Barriers:** These are automatic barrier systems located in the parking lots of places such as plazas, business centers, shopping malls, airports. With these systems, it is aimed to ensure parking lot security. These barrier systems, which are controlled by card or automatic systems, are the most widely used automatic barriers.

## Product description

- 1.-The traffic barrier is widely used for the facilities of parking, traffic or toll system.
- 2.-Arms can be chosen from 1meters to 6 meters.
- 3.-This type of barrier could match with direct boom( pole), fold boom Or fence boom..
- 4. When power off, we can lift up the boom arm by hand directly
- 5.-All the process is soft without any noise and shaking.
- 6.-Housing color: yellow,red ,blue,black,white (optional)
- 8.-Boom arm direction can be chosen leftward to rightward.
- 8.-Auto warming up, suitable for cold environment.