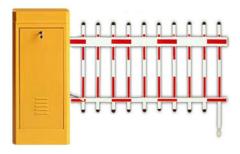

## Product description

- 1.-The traffic barrier is widely used for the facilities of parking, traffic or toll system.
- 2.-Arms can be chosen from 1meters to 6 meters.
- 3.-This type of barrier could match with direct boom( pole), fold boom Or fence boom..
- 4. When power off, we can lift up the boom arm by hand directly
- 5.-All the process is soft without any noise and shaking.
- 6.-Housing color: yellow,red ,blue,black,white (optional)
- 8.-Boom arm direction can be chosen leftward to rightward.
- 8.-Auto warming up, suitable for cold environment.