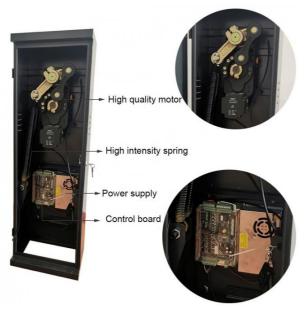

### interior structure:

Big torque motor **Collision resistant motor** 

## **Toll station motor**

# MCBF more 5 million times