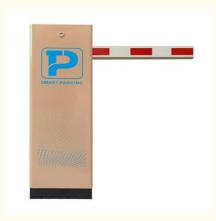

# Steel Automatic Barrier Gate The Perfect Solution for Traffic Management

### **Product Specification**

| <ul> <li>Highlight:</li> </ul>           | Perfect Solution Automatic Barrier Gate,<br>Traffic Management Automatic Barrier Gate,<br>Steel Automatic Barrier Gate |
|------------------------------------------|------------------------------------------------------------------------------------------------------------------------|
| Boom Length:                             | Max 6M (customized)                                                                                                    |
| Color:                                   | Yellow,(customized)                                                                                                    |
| Application:                             | Parking Lot ,plazas, Business Centers,<br>Shopping Malls, Airports                                                     |
| • Speed:                                 | 0.8S, 1.5S, 3S(according To The Arm Length)                                                                            |
| <ul> <li>Working Temperature:</li> </ul> | -30~+60                                                                                                                |
| • Motor:                                 | DC24V, Torque Motor                                                                                                    |
| • Material:                              | Steel                                                                                                                  |
|                                          |                                                                                                                        |

#### Overview

**Parking Lot Automatic Barriers:** These are automatic barrier systems located in the parking lots of places such as plazas, business centers, shopping malls, airports. With these systems, it is aimed to ensure parking lot security. These barrier systems, which are controlled by card or automatic systems, are the most widely used automatic barriers.