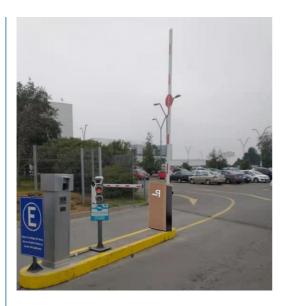

#### Overview

**Parking Lot Automatic Barriers:** These are automatic barrier systems located in the parking lots of places such as plazas, business centers, shopping malls, airports. With these systems, it is aimed to ensure parking lot security. These barrier systems, which are controlled by card or automatic systems, are the most widely used automatic barriers.

### **Product Specification**

| <ul> <li>Highlight:</li> </ul>           | Perfect Solution Automatic Barrier Gate,<br>Traffic Management Automatic Barrier Gate,<br>Steel Automatic Barrier Gate |
|------------------------------------------|------------------------------------------------------------------------------------------------------------------------|
| Boom Length:                             | Max 6M (customized)                                                                                                    |
| Color:                                   | Yellow,(customized)                                                                                                    |
| Application:                             | Parking Lot ,plazas, Business Centers,<br>Shopping Malls, Airports                                                     |
| • Speed:                                 | 0.8S, 1.5S, 3S(according To The Arm Length)                                                                            |
| <ul> <li>Working Temperature:</li> </ul> | -30~+60                                                                                                                |
| • Motor:                                 | DC24V, Torque Motor                                                                                                    |
| • Material:                              | Steel                                                                                                                  |
|                                          |                                                                                                                        |