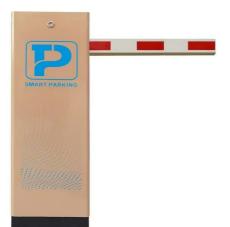

# Steel Automatic Barrier Gate The Perfect Solution for Traffic Management

### **Product Specification**

| <ul> <li>Highlight:</li> </ul>           | Perfect Solution Automatic Barrier Gate,<br>Traffic Management Automatic Barrier Gate,<br>Steel Automatic Barrier Gate |
|------------------------------------------|------------------------------------------------------------------------------------------------------------------------|
| Boom Length:                             | Max 6M (customized)                                                                                                    |
| Color:                                   | Yellow,(customized)                                                                                                    |
| Application:                             | Parking Lot ,plazas, Business Centers,<br>Shopping Malls, Airports                                                     |
| • Speed:                                 | 0.8S, 1.5S, 3S(according To The Arm Length)                                                                            |
| <ul> <li>Working Temperature:</li> </ul> | -30~+60                                                                                                                |
| • Motor:                                 | DC24V, Torque Motor                                                                                                    |
| • Material:                              | Steel                                                                                                                  |
|                                          |                                                                                                                        |

#### Overview

**Parking Lot Automatic Barriers:** These are automatic barrier systems located in the parking lots of places such as plazas, business centers, shopping malls, airports. With these systems, it is aimed to ensure parking lot security. These barrier systems, which are controlled by card or automatic systems, are the most widely used automatic barriers.