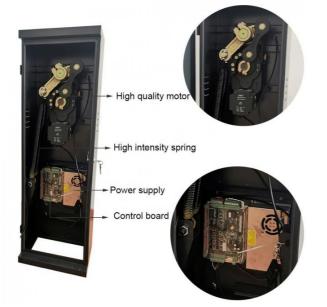

#### interior structure:

Big torque motor Collision resistant motor

**Toll station motor** 