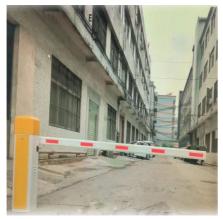

# Product description

1.-The traffic barrier is widely used for the facilities of parking, traffic or toll system.

2.-Arms can be chosen from 1 meters to 6 meters.

3.-This type of barrier could match with direct boom( pole), fold boom Or fence boom.

4. When power off, we can lift up the boom arm by hand directly

5.-All the process is soft without any noise and shaking.

- 6.-Housing color: yellow,red ,blue,black,white (optional)
- 8.-Boom arm direction can be chosen leftward to rightward.