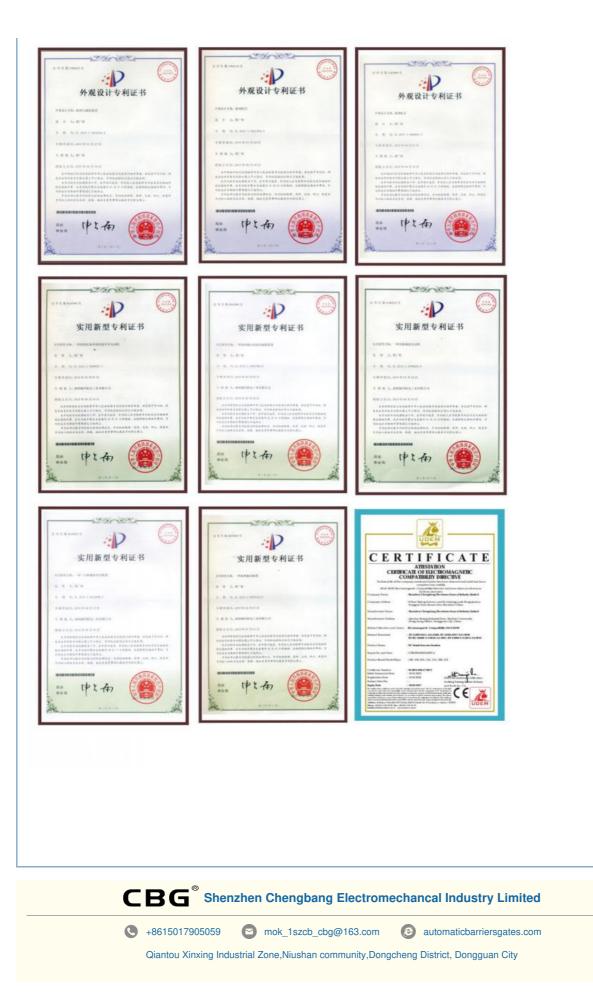

length              | max 6m straight boom     |
| Motor rated speed       | 1500r/min                |
| Working temperature     | -30~+60                  |
| Protect level           | IP55                     |
| Humidity                | 85%                      |

#### interior structure:



Big torque motor Collision resistant motor

**Toll station motor** 

# MCBF more 5 million times

Fast response

Packing & Delivery

# The packaging of 18B unit motor



1.Put polyurethane foam inside



2.Cover with plastic and put the

motor into the carton



3.Seal the carton with tape



To better ensure the safety of your goods, professional, environmentally friendly, convenient and efficient packaging services will be provided.

**Boom barrier projects** 





Exhibition



Certification