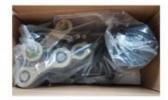

# The packaging of 18B unit motor

2.Cover with plastic and put the motor into the carton

3.Seal the carton with tape

To better ensure the safety of your goods, professional, environmentally friendly, convenient and efficient packaging services will be provided.