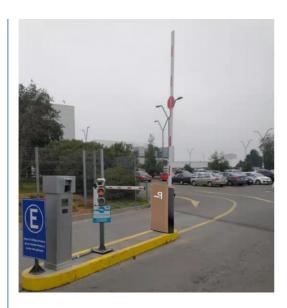

|
| Types of arm            | fold ,straight ,fence    |
| Arm length              | max 6m straight boom     |
| Motor rated speed       | 1500r/min                |
| Working temperature     | -30~+60                  |
| Protect level           | IP55                     |
| Humidity                | 85%                      |

## interior structure:



Big torque motor **Collision resistant motor** 

**Toll station motor** 

MCBF more 5 million times

Fast response

Packing & Delivery

# The packaging of 18B unit motor







2.Cover with plastic and put the motor into the carton



3.Seal the carton with tape



To better ensure the safety of your goods, professional, environmentally friendly, convenient and efficient packaging services will be provided.

**Boom barrier projects** 





Exhibition



Certification



















# **CBG** Shenzhen Chengbang Electromechancal Industry Limited