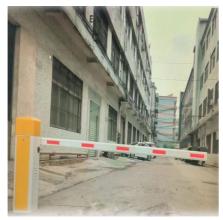

| Types of arm            | fold ,straight ,fence    |
| Arm length              | max 6m straight boom     |
| Motor rated speed       | 1500r/min                |
| Working temperature     | -30~+60                  |
| Protect level           | IP55                     |
| Humidity                | 85%                      |

## interior structure:



Big torque motor **Collision resistant motor** 

**Toll station motor** 

MCBF more 5 million times

Fast response

Packing & Delivery

# The packaging of 18B unit motor







2.Cover with plastic and put the motor into the carton



3.Seal the carton with tape



To better ensure the safety of your goods, professional, environmentally friendly, convenient and efficient packaging services will be provided.

**Boom barrier projects** 





Exhibition



Certification



















# **CBG** Shenzhen Chengbang Electromechancal Industry Limited