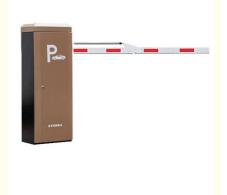

Traffic Control Automatic Arm Barrier Gate

### **Product Description**

120W Power Supply Road Safety Barrier Parking Boom Barrier Gate For Entrance And Exit

### Overview

Our company offers top quality <u>arm barriers</u> at reasonable prices. Unlike other barriers, our arm barriers do not need any workers to control them as they are automatic. One can install these arm barriers at entrance or exit point to parking facilities of shopping malls, workplaces, and high-security premises.