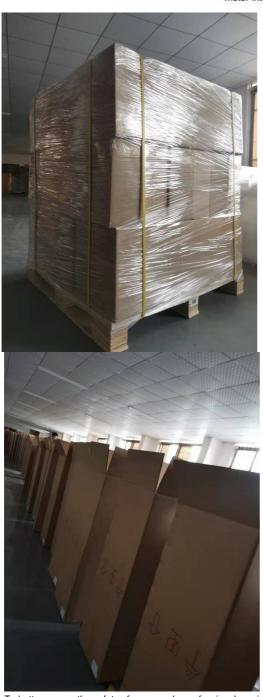

# The packaging of 18B unit motor

2.Cover with plastic and put the motor into the carton

3.Seal the carton with tape

To better ensure the safety of your goods, professional, environmentally friendly, convenient and efficient packaging services will be provided.