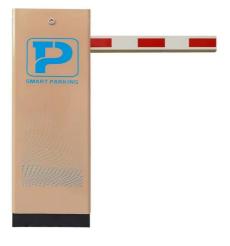

### Overview

Our company offers top quality <u>arm barriers</u> at reasonable prices. Unlike other barriers, our arm barriers do not need any workers to control them as they are automatic. One can install these arm barriers at entrance or exit point to parking facilities of shopping malls, workplaces, and high-security premises.

# Product description

- 1.-The traffic barrier is widely used for the facilities of parking, traffic or toll system.
- 2.-Arms can be chosen from 1meters to 6 meters.
- 3.-This type of barrier could match with direct boom( pole), fold boom Or fence boom..
- 4. When power off, we can lift up the boom arm by hand directly
- 5.-All the process is soft without any noise and shaking.
- 6.-Housing color: yellow,red ,blue,black,white (optional)
- 8.-Boom arm direction can be chosen leftward to rightward.
- 8.-Auto warming up, suitable for cold environment.