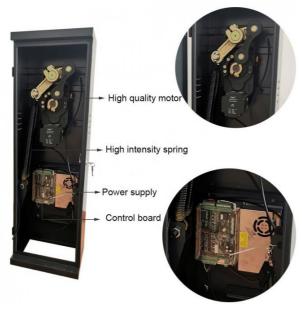

## interior structure:

Big torque motor **Collision resistant motor** 

**Toll station motor** 

MCBF more 5 million times

Fast response

Packing & Delivery