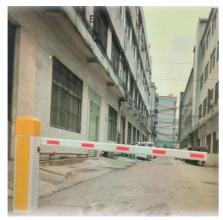

# Automatic Barrier Gate The Smart Choice for Parking Control and Security

#### Overview

High security automatic barriers can also be used as an alternative to swing or sliding gates, where pedestrian access, as well as vehicle access, needs to be controlled. Many of the difficulties associated with swing gates and sliding gates can be overcome by the use of a high security automatic barrier. For example, automatic swing gates require a large arc to swing through, while sliding gates need a large area to slide back into, as the boom on a high security barrier lifts upwards, the skirt above and below the boom folds flat, this way no extra space is required, allowing the high security barrier to be installed in the smallest of entrances.

**Boom barrier projects** 

Exhibition

Certification