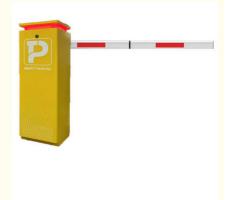

**Security Automatic Barrier Gate** 

#### **Product Description**

120W Power Supply Road Safety Barrier Parking Boom Barrier Gate For Entrance And Exit

### Product description

- 1.-The traffic barrier is widely used for the facilities of parking, traffic or toll system.
- 2.-Arms can be chosen from 1meters to 6 meters.
- 3.-This type of barrier could match with direct boom( pole), fold boom Or fence boom..
- 4. When power off, we can lift up the boom arm by hand directly
- 5.-All the process is soft without any noise and shaking.
- 6.-Housing color: yellow,red ,blue,black,white (optional)
- 8.-Boom arm direction can be chosen leftward to rightward.
- 8.-Auto warming up, suitable for cold environment.