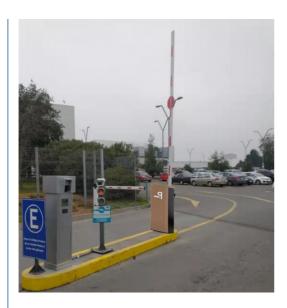

|
| Types of arm            | fold ,straight ,fence    |
| Arm length              | max 6m straight boom     |
| Motor rated speed       | 1500r/min                |
| Working temperature     | -30~+60                  |
| Protect level           | IP55                     |
| Humidity                | 85%                      |

### interior structure:



Big torque motor **Collision resistant motor** 

**Toll station motor** 

MCBF more 5 million times

Fast response

Packing & Delivery

# The packaging of 18B unit motor







2.Cover with plastic and put the motor into the carton



3.Seal the carton with tape



To better ensure the safety of your goods, professional, environmentally friendly, convenient and efficient packaging services will be provided.

**Boom barrier projects** 





Exhibition



Certification



















# **CBG** Shenzhen Chengbang Electromechancal Industry Limited