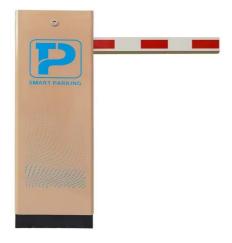

#### **Product Description**

120W Power Supply Road Safety Barrier Parking Boom Barrier Gate For Entrance And Exit

### Product description

- 1.-The traffic barrier is widely used for the facilities of parking, traffic or toll system.
- 2.-Arms can be chosen from 1meters to 6 meters.
- 3.-This type of barrier could match with direct boom( pole), fold boom Or fence boom..
- 4. When power off, we can lift up the boom arm by hand directly
- 5.-All the process is soft without any noise and shaking.
- 6.-Housing color: yellow,red ,blue,black,white (optional)
- 8.-Boom arm direction can be chosen leftward to rightward.
- 8.-Auto warming up, suitable for cold environment.