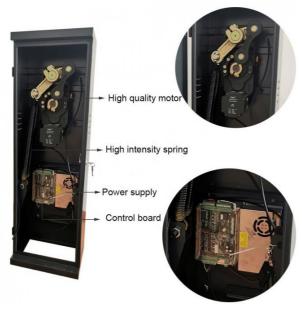

### interior structure:

Big torque motor **Collision resistant motor** 

**Toll station motor** 

MCBF more 5 million times

Fast response

Packing & Delivery