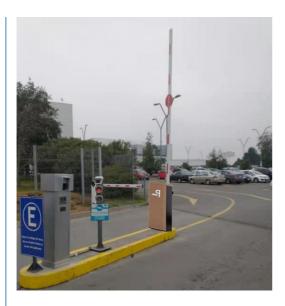

fold ,straight ,fence    |
| Arm length              | max 6m straight boom     |
| Motor rated speed       | 1500r/min                |
| Working temperature     | -30~+60                  |
| Protect level           | IP55                     |
| Humidity                | 85%                      |

#### interior structure:



Big torque motor Collision resistant motor

**Toll station motor** 

# MCBF more 5 million times

Fast response

Packing & Delivery

## The packaging of 18B unit motor



1.Put polyurethane foam inside



2.Cover with plastic and put the

motor into the carton



3.Seal the carton with tape



To better ensure the safety of your goods, professional, environmentally friendly, convenient and efficient packaging services will be provided.

**Boom barrier projects** 





Exhibition



Certification