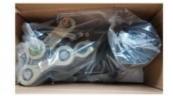

## The packaging of 18B unit motor

1.Put polyurethane foam inside

2.Cover with plastic and put the

motor into the carton

3.Seal the carton with tape

To better ensure the safety of your goods, professional, environmentally friendly, convenient and efficient packaging services will be provided.