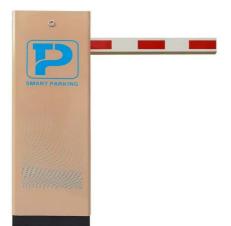

## 120W Power Supply Road Safety Barrier Parking Boom Barrier Gate For Entrance And Exit

## Product description

1.-The traffic barrier is widely used for the facilities of parking, traffic or toll system.

2.-Arms can be chosen from 1 meters to 6 meters.

3.-This type of barrier could match with direct boom( pole), fold boom Or fence boom..