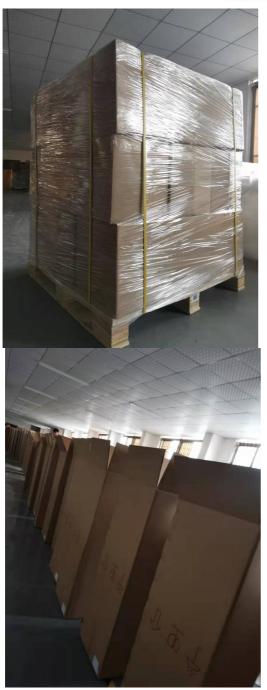

| 120W                     |
| Lifting/ down way       | Remote control or manual |
| Remote control distance | >30m                     |
| Types of arm            | fold ,straight ,fence    |
| Arm length              | max 6m straight boom     |
| Motor rated speed       | 1500r/min                |
| Working temperature     | -30~+60                  |
| Protect level           | IP55                     |
| Humidity                | 85%                      |

#### interior structure:



Big torque motor Collision resistant motor

**Toll station motor** 

# MCBF more 5 million times

Fast response

Packing & Delivery

## The packaging of 18B unit motor



1.Put polyurethane foam inside



2.Cover with plastic and put the

motor into the carton



3.Seal the carton with tape



To better ensure the safety of your goods, professional, environmentally friendly, convenient and efficient packaging services will be provided.

**Boom barrier projects** 





Exhibition



Certification