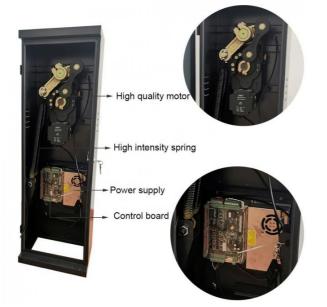

#### interior structure:

Big torque motor Collision resistant motor

**Toll station motor** 

# MCBF more 5 million times

Fast response

Packing & Delivery