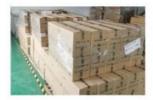

|
| Power                   | 120W                     |
| Lifting/ down way       | Remote control or manual |
| Remote control distance | >30m                     |
| Types of arm            | fold ,straight ,fence    |
| Arm length              | max 6m straight boom     |
| Motor rated speed       | 1500r/min                |
| Working temperature     | -30~+60                  |
| Protect level           | IP55                     |
| Humidity                | 85%                      |

#### interior structure:



Big torque motor Collision resistant motor

**Toll station motor** 

# MCBF more 5 million times

Fast response

Packing & Delivery

## The packaging of 18B unit motor



1.Put polyurethane foam inside



2.Cover with plastic and put the

motor into the carton



3.Seal the carton with tape



To better ensure the safety of your goods, professional, environmentally friendly, convenient and efficient packaging services will be provided.

**Boom barrier projects** 





Exhibition



Certification