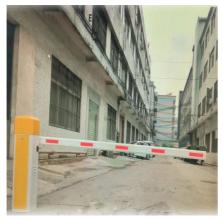

### Overview

Barriers with long bars are great to control wide entrances. For example, loading and unloading areas, residential entrances and shopping mall parking lots are some of the areas where barriers with long bars are needed. An important function known as 'master/slave' synchronizes two opposite barriers automatically, allowing them to open and close at the same time.

## Product description

1.-The traffic barrier is widely used for the facilities of parking, traffic or toll system.

2.-Arms can be chosen from 1 meters to 6 meters.

3.-This type of barrier could match with direct boom( pole), fold boom Or fence boom..