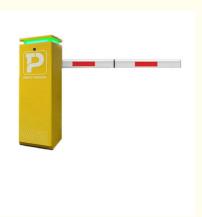

## 120W Power Supply Road Safety Barrier Parking Boom Barrier Gate For Entrance And Exit

### Overview

Barriers with long bars are great to control wide entrances. For example, loading and unloading areas, residential entrances and shopping mall parking lots are some of the areas where barriers with long bars are needed. An important function known as 'master/slave' synchronizes two opposite barriers automatically, allowing them to open and close at the same time.

4. When power off, we can lift up the boom arm by hand directly

- 5.-All the process is soft without any noise and shaking.
- 6.-Housing color: yellow,red ,blue,black,white (optional)
- 8.-Boom arm direction can be chosen leftward to rightward.