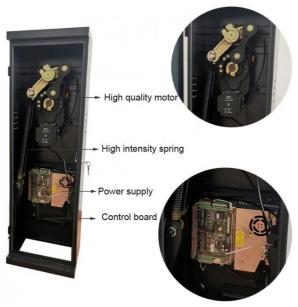

#### interior structure:

Big torque motor Collision resistant motor

**Toll station motor** 

MCBF more 5 million times

**Fast response** 

Packing & Delivery