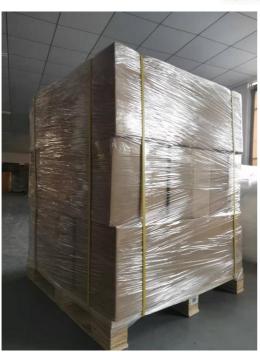

## The packaging of 18B unit motor

1.Put polyurethane foam inside

Cover with plastic and put the motor into the carton

3.Seal the carton with tape

To better ensure the safety of your goods, professional, environmentally friendly, convenient and efficient packaging services will be provided.