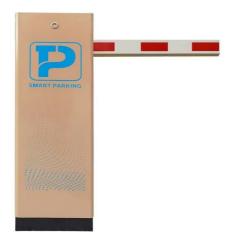

#### **Product Description**

120W Power Supply Road Safety Barrier Parking Boom Barrier Gate For Entrance And Exit

#### Overview

- 1.-The traffic barrier is widely used for the facilities of parking, traffic or toll system.
- 2.-Arms can be chosen from 1meters to 6 meters.
- 3.-This type of barrier could match with direct boom( pole), fold boom Or fence boom..