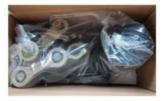

#### interior structure:

Big torque motor Collision resistant motor

**Toll station motor** 

MCBF more 5 million times

**Fast response** 

Packing & Delivery

## The packaging of 18B unit motor

1.Put polyurethane foam inside

Cover with plastic and put the motor into the carton

3.Seal the carton with tape

To better ensure the safety of your goods, professional, environmentally friendly, convenient and efficient packaging services will be provided.