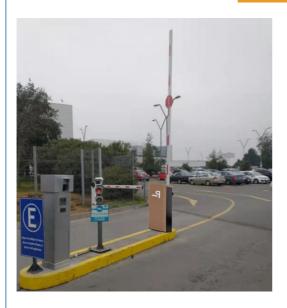

#### Overview

- 1.-The traffic barrier is widely used for the facilities of parking, traffic or toll system.
- 2.-Arms can be chosen from 1meters to 6 meters.
- 3.-This type of barrier could match with direct boom( pole), fold boom Or fence boom..

#### **Product Specification**

Power Consumption: 120wCom Interface: RS485

• Lifetime: More Than 10 Million Or 10 Years

Arm Type: Straight Arm, Fence Arm And Folding Arm
Application: Parking Lot, Toll Gate, Factory Entrance