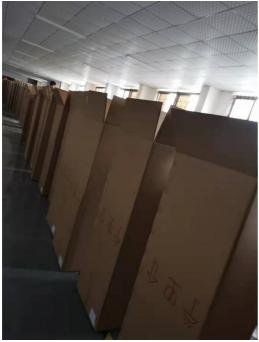

## The packaging of 18B unit motor

1.Put polyurethane foam inside

Cover with plastic and put the motor into the carton

3.Seal the carton with tape

To better ensure the safety of your goods, professional, environmentally friendly, convenient and efficient packaging services will be provided.