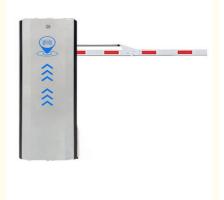

#### Overview

- 1.-The traffic barrier is widely used for the facilities of parking, traffic or toll system.
- 2.-Arms can be chosen from 1meters to 6 meters.
- 3.-This type of barrier could match with direct boom( pole), fold boom Or fence boom..

#### **Parameters**

| Power supply            | DC24V                    |
|-------------------------|--------------------------|
| Control Board           | DC brushless controller  |
| Input power             | 220V,50/60hz             |
| Power                   | 120W                     |
| Lifting/ down way       | Remote control or manual |
| Remote control distance | >30m                     |
| Types of arm            | fold ,straight ,fence    |
| Arm length              | max 6m straight boom     |
| Motor rated speed       | 1500r/min                |
| Working temperature     | -30~+60                  |
| Protect level           | IP55                     |
| Humidity                | 85%                      |