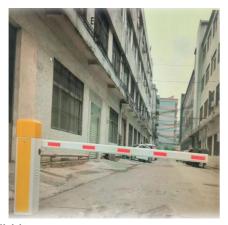

#### Overview

- 1.-The traffic barrier is widely used for the facilities of parking, traffic or toll system.
- 2.-Arms can be chosen from 1meters to 6 meters.
- 3.-This type of barrier could match with direct boom( pole), fold boom Or fence boom..

#### **Product Specification**

Power Consumption: 120wCom Interface: RS485

• Lifetime: More Than 10 Million Or 10 Years

Arm Type: Straight Arm, Fence Arm And Folding Arm
Application: Parking Lot, Toll Gate, Factory Entrance