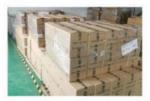

## The packaging of 18B unit motor

1.Put polyurethane foam inside

Cover with plastic and put the motor into the carton

3.Seal the carton with tape

To better ensure the safety of your goods, professional, environmentally friendly, convenient and efficient packaging services will be provided.