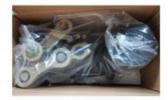

### The packaging of 18B unit motor

2.Cover with plastic and put the motor into the carton

3.Seal the carton with tape

To better ensure the safety of your goods, professional, environmentally friendly, convenient and efficient packaging services will be provided.