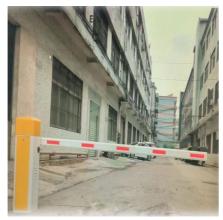

# Automatic Car Park Barriers Automatic Parking Barrier Gate Automatic Parking Barrier Gate

## 120W Power Supply Road Safety Barrier Parking Boom Barrier Gate For Entrance And Exit

#### Overview

A boom barrier goes by many names. Sometimes called a barrier arm, a boom, a boom gate, or an access barrier arm; these all mean the same thing. A boom barrier arm is a gate or access point that regulates traffic flow by means of a long arm that pivots on the opener. The arm is also called a boom. This might be familiar to anyone that has used a microphone before since this term is also used for the arm that holds a microphone. The opener or operator is the entire structure that moves the arm up and down. They come in many different shapes and sizes depending on the application and where they will be installed.

#### Product description

- 1.-The traffic barrier is widely used for the facilities of parking, traffic or toll system.
- 2.-Arms can be chosen from 1meters to 6 meters.
- 3.-This type of barrier could match with direct boom( pole), fold boom Or fence boom..
- 4. When power off, we can lift up the boom arm by hand directly
- 5.-All the process is soft without any noise and shaking.
- 6.-Housing color: yellow,red ,blue,black,white (optional)
- 8.-Boom arm direction can be chosen leftward to rightward.
- 8.-Auto warming up, suitable for cold environment.