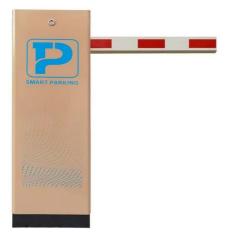

#### Overview

A boom barrier goes by many names. Sometimes called a barrier arm, a boom, a boom gate, or an access barrier arm; these all mean the same thing. A boom barrier arm is a gate or access point that regulates traffic flow by means of a long arm that pivots on the opener. The arm is also called a boom. This might be familiar to anyone that has used a microphone before since this term is also used for the arm that holds a microphone. The opener or operator is the entire structure that moves the arm up and down. They come in many different shapes and sizes depending on the application and where they will be installed.

#### Product description

- 1.-The traffic barrier is widely used for the facilities of parking, traffic or toll system.
- 2.-Arms can be chosen from 1meters to 6 meters.
- 3.-This type of barrier could match with direct boom( pole), fold boom Or fence boom..
- 4. When power off, we can lift up the boom arm by hand directly
- 5.-All the process is soft without any noise and shaking.
- 6.-Housing color: yellow,red ,blue,black,white (optional)
- 8.-Boom arm direction can be chosen leftward to rightward.
- 8.-Auto warming up, suitable for cold environment.