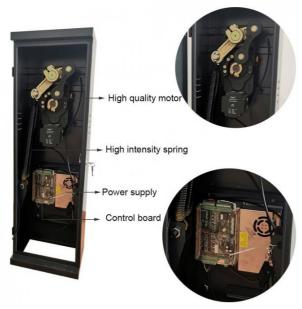

#### interior structure:

Big torque motor **Collision resistant motor** 

**Toll station motor** 

MCBF more 5 million times

Fast response

Packing & Delivery