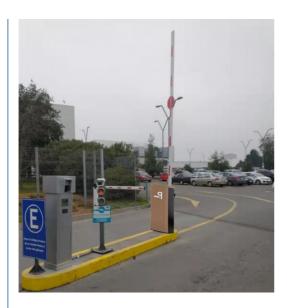

Types of arm            | fold ,straight ,fence    |
| Arm length              | max 6m straight boom     |
| Motor rated speed       | 1500r/min                |
| Working temperature     | -30~+60                  |
| Protect level           | IP55                     |
| Humidity                | 85%                      |

#### interior structure:



Big torque motor **Collision resistant motor** 

**Toll station motor** 

MCBF more 5 million times

Fast response

Packing & Delivery

### The packaging of 18B unit motor







2.Cover with plastic and put the motor into the carton



3.Seal the carton with tape



To better ensure the safety of your goods, professional, environmentally friendly, convenient and efficient packaging services will be provided.

**Boom barrier projects** 





Exhibition



Certification



















## **CBG** Shenzhen Chengbang Electromechancal Industry Limited