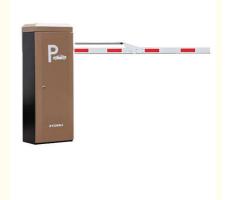

#### Overview

A boom barrier goes by many names. Sometimes called a barrier arm, a boom, a boom gate, or an access barrier arm; these all mean the same thing. A boom barrier arm is a gate or access point that regulates traffic flow by means of a long arm that pivots on the opener. The arm is also called a boom. This might be familiar to anyone that has used a microphone before since this term is also used for the arm that holds a microphone. The opener or operator is the entire structure that moves the arm up and down. They come in many different shapes and sizes depending on the application and where they will be installed.

#### Product description

- 1.-The traffic barrier is widely used for the facilities of parking, traffic or toll system.
- 2.-Arms can be chosen from 1meters to 6 meters.
- 3.-This type of barrier could match with direct boom( pole), fold boom Or fence boom..
- 4. When power off, we can lift up the boom arm by hand directly
- 5.-All the process is soft without any noise and shaking.
- 6.-Housing color: yellow,red ,blue,black,white (optional)
- 8.-Boom arm direction can be chosen leftward to rightward.
- 8.-Auto warming up, suitable for cold environment.