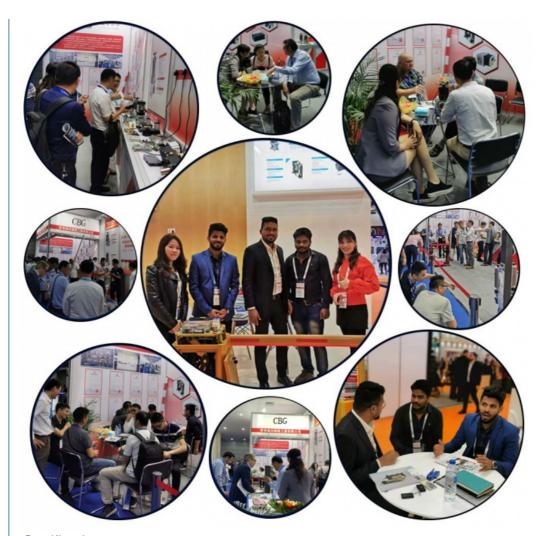

| fold ,straight ,fence    |
| Arm length              | max 6m straight boom     |
| Motor rated speed       | 1500r/min                |
| Working temperature     | -30~+60                  |
| Protect level           | IP55                     |
| Humidity                | 85%                      |

#### interior structure:



Big torque motor **Collision resistant motor** 

**Toll station motor** 

MCBF more 5 million times

Fast response

Packing & Delivery

### The packaging of 18B unit motor







2.Cover with plastic and put the motor into the carton



3.Seal the carton with tape



To better ensure the safety of your goods, professional, environmentally friendly, convenient and efficient packaging services will be provided.

**Boom barrier projects** 





Exhibition



Certification



















## **CBG** Shenzhen Chengbang Electromechancal Industry Limited