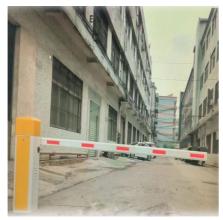

ypes of arm            | fold ,straight ,fence    |
| Arm length              | max 6m straight boom     |
| Motor rated speed       | 1500r/min                |
| Working temperature     | -30~+60                  |
| Protect level           | IP55                     |
| Humidity                | 85%                      |

#### interior structure:



Big torque motor **Collision resistant motor** 

**Toll station motor** 

MCBF more 5 million times

Fast response

Packing & Delivery

### The packaging of 18B unit motor







2.Cover with plastic and put the motor into the carton



3.Seal the carton with tape



To better ensure the safety of your goods, professional, environmentally friendly, convenient and efficient packaging services will be provided.

**Boom barrier projects** 





Exhibition



Certification



















## **CBG** Shenzhen Chengbang Electromechancal Industry Limited