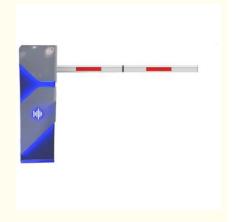

• Highlight: Parking Access Control Barrier Gate,

**6M Boom Access Control Barrier Gate** 

## 120W Power Supply Road Safety Barrier Parking Boom Barrier Gate For Entrance And Exit

#### Overview

That kind of parking system barrier is our new designed boom barrier ,we have shared it in Dubai Intersec exhibition ,also most of customers like it .Standard barrier gate; Up to 6m arm length; Arm Speed is 0.8S,1.5s, 3s(suggest use 3s); Outdoor and indoor.