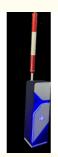

#### Customized boom barrier/12V/24V DC barrier gate

#### barrier gate OEM/ODM

3m/4m/6m boom barrier length

Our automatic barrier gate is designed for high-traffic parking lots,

featuring 1-3 second fast opening/closing, IP54 waterproof rating,

+8615017905059

and customizable boom lengths (3m-6m). Compatible with RFID, Bluetooth, and LPR systems,

it ensures seamless access control for commercial, residential, or industrial use.24/7 support & global shipping available.