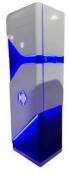

#### Customized boom barrier/12V/24V DC barrier gate

#### barrier gate OEM/ODM

3m/4m/6m boom barrier length

Our automatic barrier gate is designed for high-traffic parking lots,

featuring 1-3 second fast opening/closing, IP54 waterproof rating,

+8615017905059

and customizable boom lengths (3m-6m). Compatible with RFID, Bluetooth, and LPR systems,

it ensures seamless access control for commercial, residential, or industrial use.24/7 support & global shipping available.