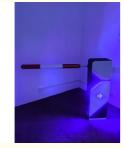

#### Customized boom barrier/12V/24V DC barrier gate

#### barrier gate OEM/ODM

3m/4m/6m boom barrier length

Our automatic barrier gate is designed for high-traffic parking lots,

featuring 1-3 second fast opening/closing, IP54 waterproof rating,

+8615017905059

and customizable boom lengths (3m-6m). Compatible with RFID, Bluetooth, and LPR systems,

it ensures seamless access control for commercial, residential, or industrial use.24/7 support & global shipping available.