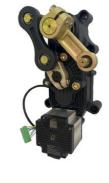

#### **Product Description:**

The DC24V Road Gate Motor is a powerful and reliable motor designed for automatic barrier gate systems, making it ideal for various applications such as parking barrier gates and access control systems. With its robust construction and high-quality components, this motor ensures smooth and efficient operation, providing security and convenience for both residential and commercial settings. Operating within a wide temperature range of -30 degrees to 60 degrees, this road gate motor is built to withstand harsh weather conditions, ensuring reliable performance even in extreme temperatures. Whether it's scorching hot or freezing cold, this motor will continue to operate seamlessly, providing consistent functionality year-round.

#### Features:

Product Name: CBG-21B DC24V barrier Gate Motor --Weight: Heavy Working Temperature: -30 Degree-60 Degree Operating Speed: 1.5-6s Insulation: F Safety: High