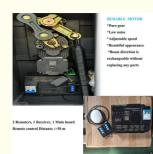

#### Features:

Product Name: CBG-21B DC24V barrier Gate Motor --Weight: Heavy Working Temperature: -30 Degree-60 Degree Operating Speed: 1.5-6s Insulation: F Safety: High

#### **Technical Parameters:**

| Port                | Shenzhen                  |
|---------------------|---------------------------|
| Insulation Class    | F                         |
| Operation Lifetime  | >=5 Million Times         |
| Weight              | Неаvy                     |
| Working Temperature | -30 Degree-60 Degree      |
| Special Features    | Waterproof / Weatherproof |
| Warranty            | 2 Years                   |
| Torque              | High                      |
| Operating Speed     | 1.5-6s                    |