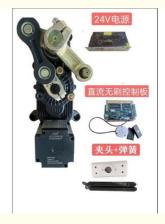

#### **Product Description:**

The DC24V Road Gate Motor is a powerful and reliable motor designed for automatic barrier gate systems, making it ideal for various applications such as parking barrier gates and access control systems. With its robust construction and high-quality components, this motor ensures smooth and efficient operation, providing security and convenience for both residential and commercial settings. Operating within a wide temperature range of -30 degrees to 60 degrees, this road gate motor is built to withstand harsh weather conditions, ensuring reliable performance even in extreme temperatures. Whether it's scorching hot or freezing cold, this motor will continue to operate seamlessly, providing consistent functionality year-round.

#### Features:

Product Name: CBG-21B DC24V barrier Gate Motor --Weight: Heavy Working Temperature: -30 Degree-60 Degree Operating Speed: 1.5-6s Insulation: F Safety: High